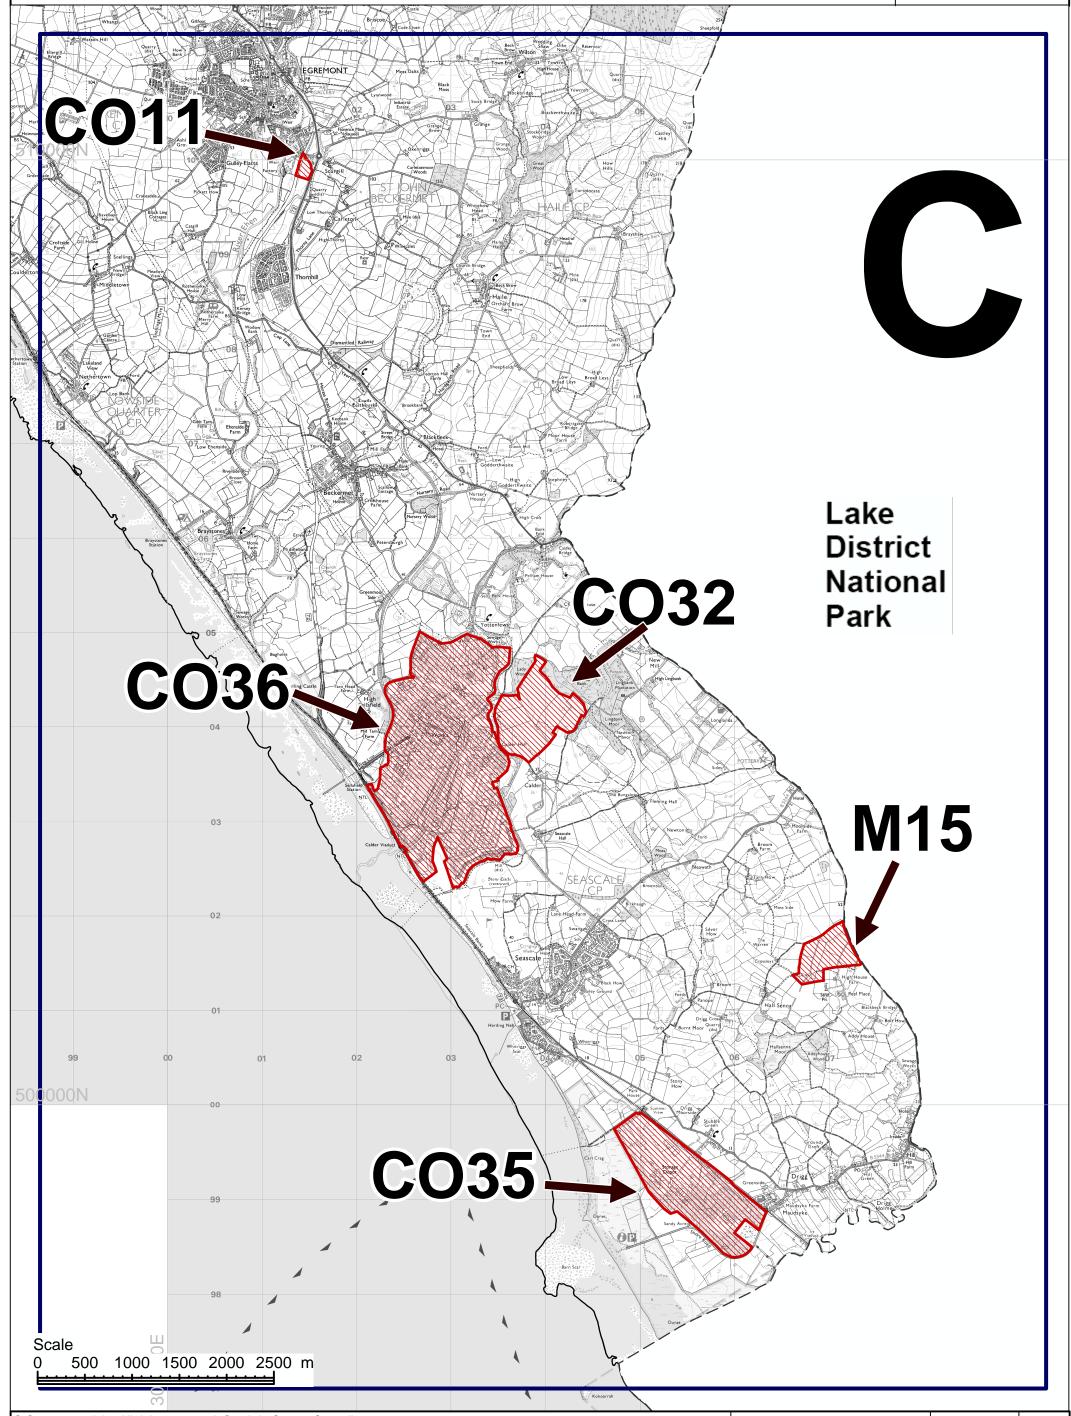

## **Cumbria Minerals and Waste Local Plan** Policy Map - Insert C - Copeland North - Site Allocations Only

© Crown copyright. All rights reserved. Cumbria County Council. 100019596. 2013. The Ordnance Survey mapping included within this map is provided by Cumbria County Council under licence from the Ordnance Survey in order to fulfil its public function to make available Council held public domain information. Persons viewing this mapping should contact Ordnance Survey copyright for advice where they wish to licence Ordnance Survey mapping/map data for their own use. Drawing Date: February 2015

Drawing ID: CMWLP PM 1C

Scale at A3 Size 1:40000