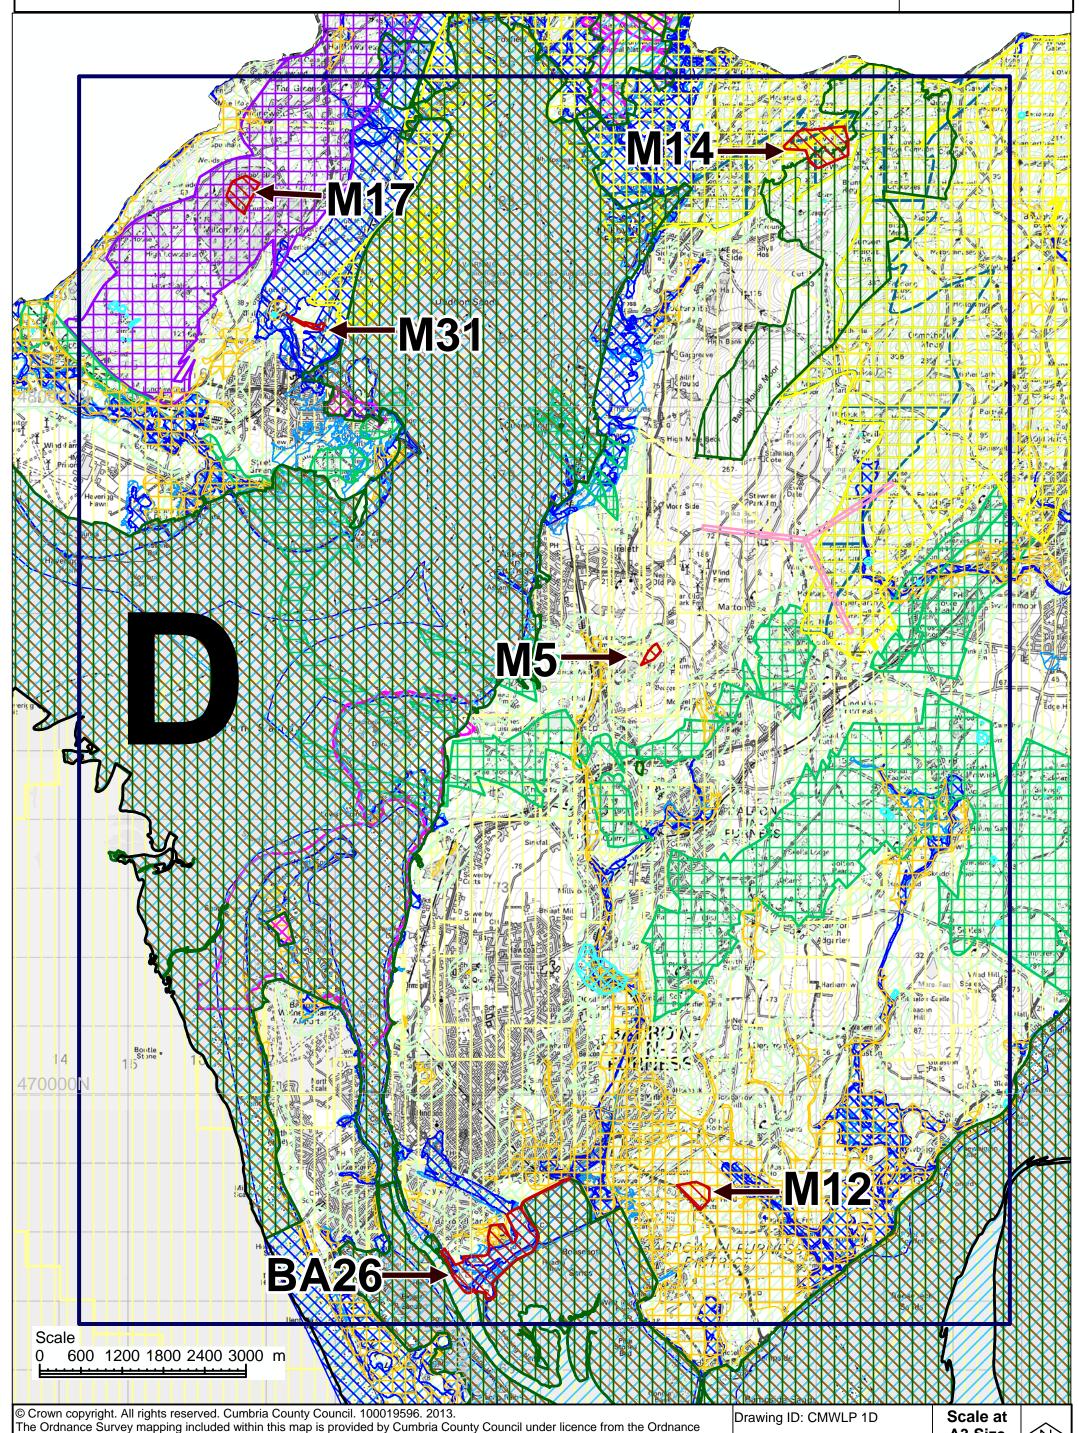

## **Cumbria Minerals and Waste Local Plan**

Policy Map - Insert D - Barrow, Copeland South & South Lakeland West - Site Allocations with Constraints & Designations

The Ordnance Survey mapping included within this map is provided by Cumbria County Council under licence from the Ordnance Survey in order to fulfil its public function to make available Council held public domain information. Persons viewing this mapping should contact Ordnance Survey copyright for advice where they wish to licence Ordnance Survey mapping/map data for their own use