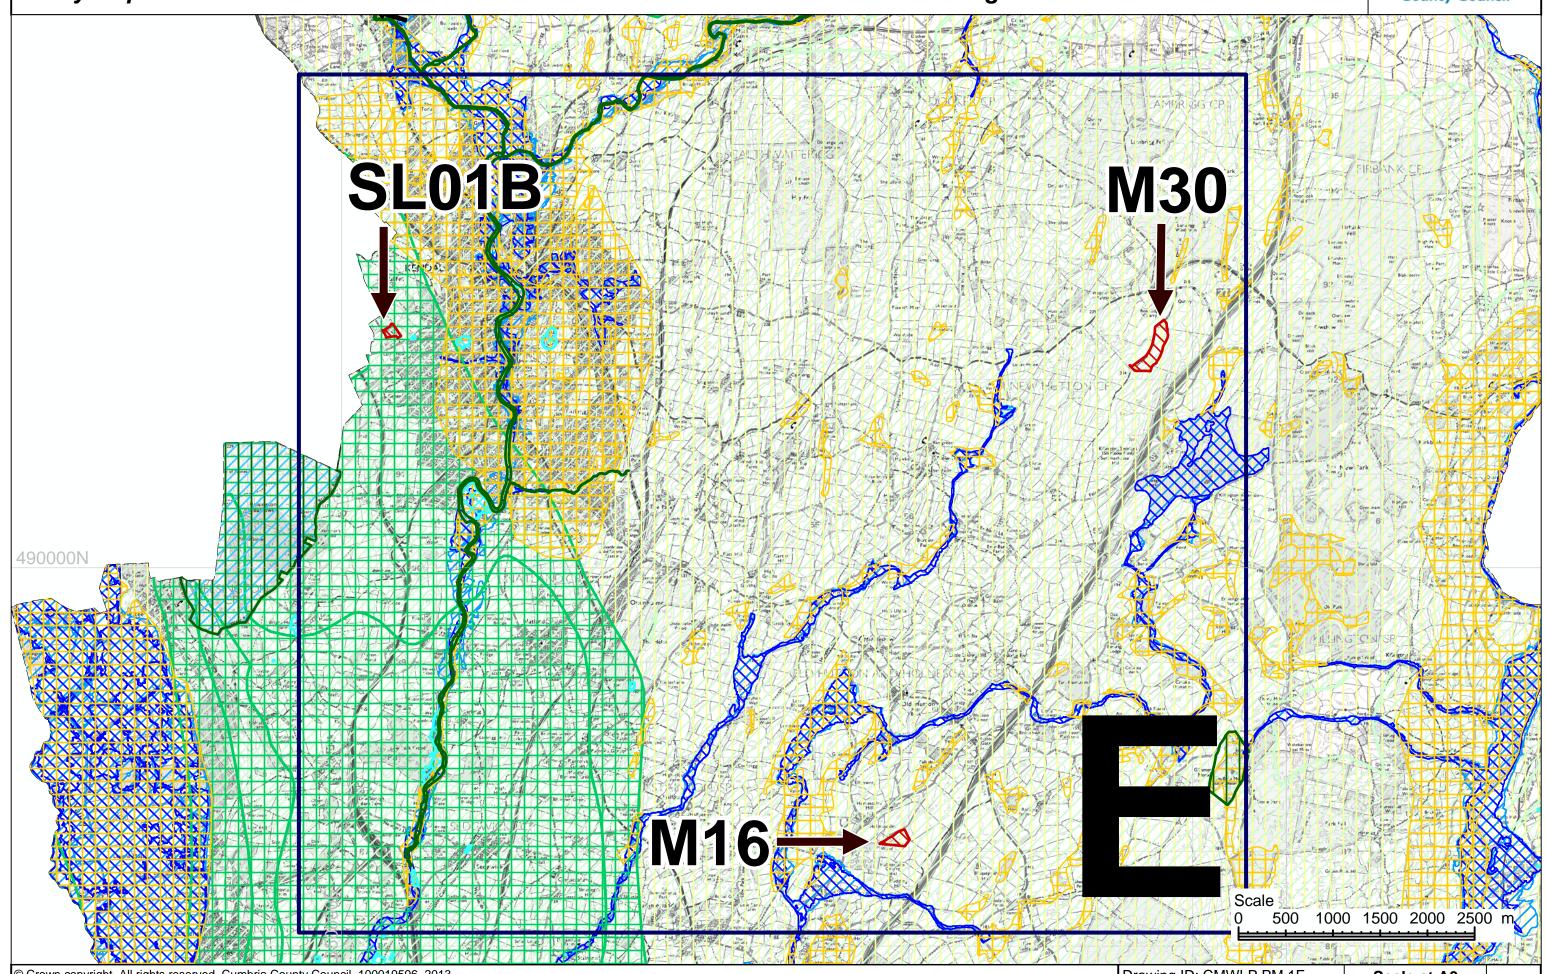

## Cumbria Minerals and Waste Local Plan

## Policy Map - Insert E - South Lakeland East - Site Allocations with Constraints & Designations

© Crown copyright. All rights reserved. Cumbria County Council. 100019596. 2013.

The Ordnance Survey mapping included within this map is provided by Cumbria County Council under licence from the Ordnance Survey in order to fulfil its public function to make available Council held public domain information. Persons viewing this mapping should contact Ordnance Survey copyright for advice where they wish to licence Ordnance Survey mapping/map data for their own use.

Drawing ID: CMWLP PM 1E
Drawing Date: February 2015

**Scale at A3 Size 1:40000** 