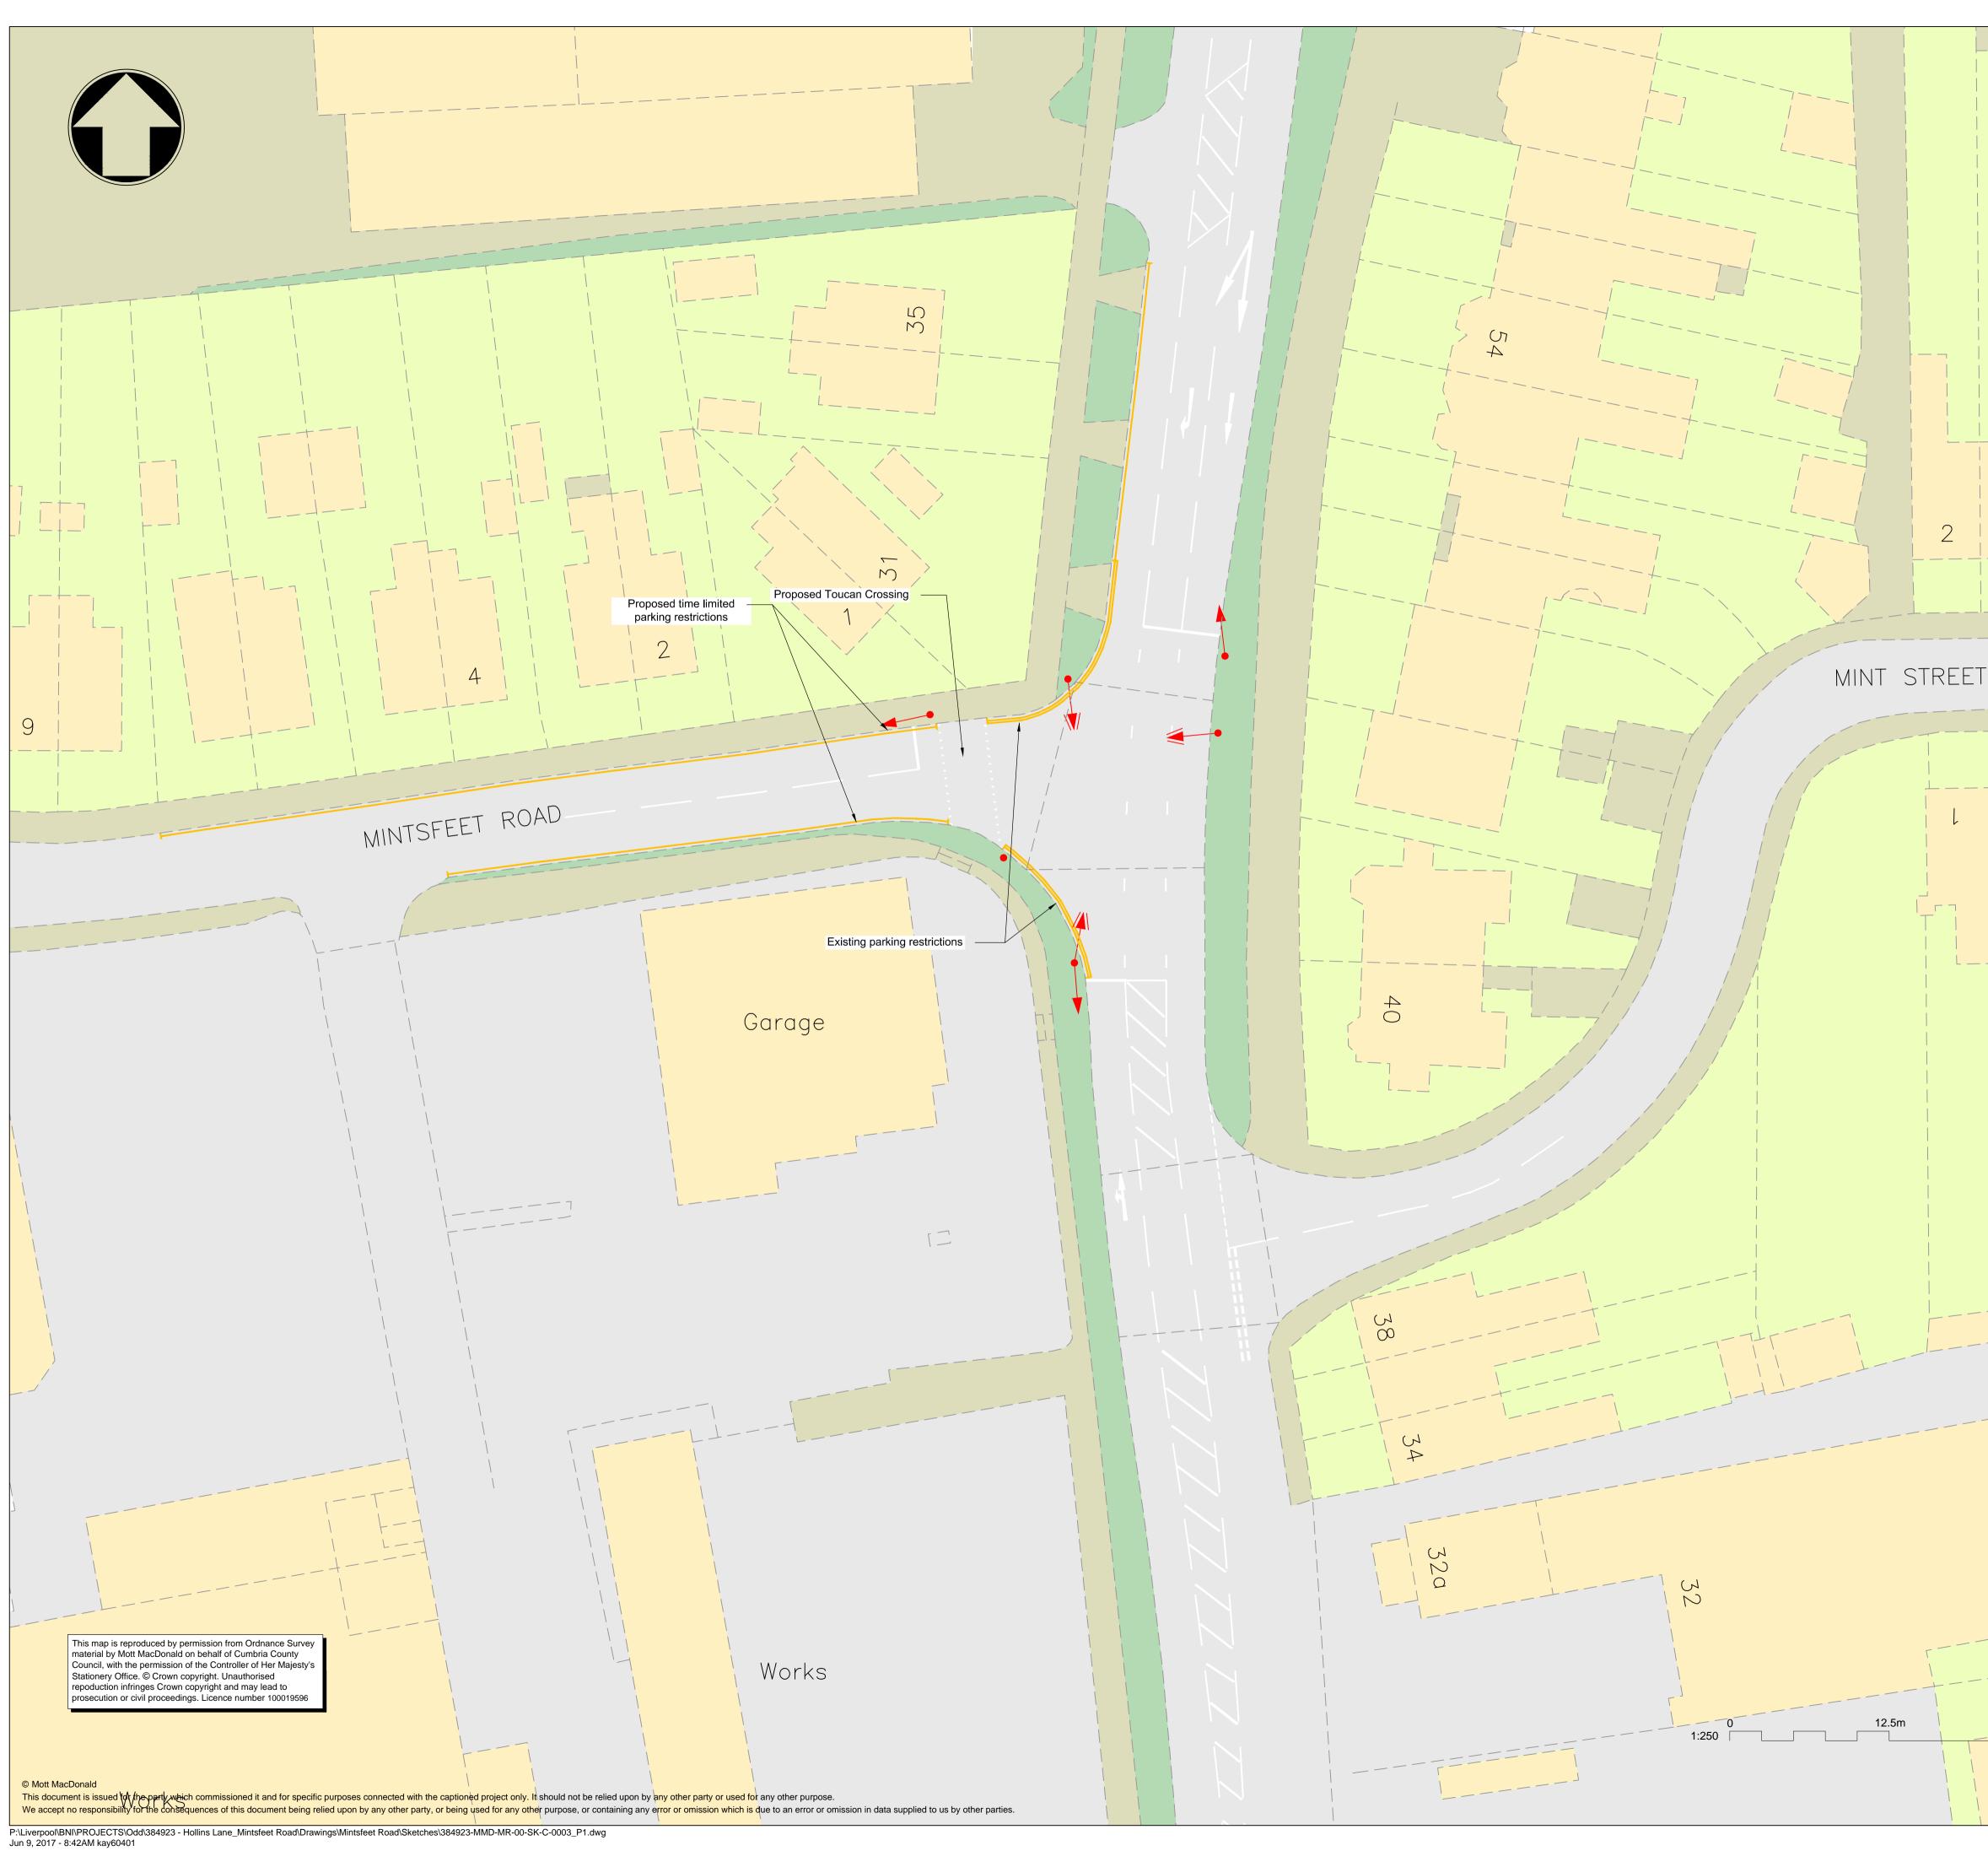

|     | Notes                                                                                                                                                                                                               |
|-----|---------------------------------------------------------------------------------------------------------------------------------------------------------------------------------------------------------------------|
|     | Reference drawings                                                                                                                                                                                                  |
|     |                                                                                                                                                                                                                     |
|     | P1 25/05/2017 JK First Issue JE SA                                                                                                                                                                                  |
|     | Rev Date Drawn Description Ch'k'd App'd   Mott MacDonald House 8-10 Sydenham Road Croydon, CR0 2EE United Kingdom   MOTT MACDONALD T +44 (0)20 8774 2000 F +44 (0)20 8681 5706 W mottmac.com                        |
|     | Client                                                                                                                                                                                                              |
|     | <sup>Title</sup> Mintsfeet Road<br>Proposed Layout<br>Option 3<br>Traffic Signals - No Widening                                                                                                                     |
| 25m | DesignedJ KayJKEng checkJ EdwardsJEDrawnJ KayJKCoordinationJ EdwardsJEDwg checkJ EdwardsJEApprovedS AlevarderSAScale at A1StatusRevSecuritySecurity1:250PREP1StatusSecurityDrawing Number384923-MMD-MR-00-SK-C-0003 |