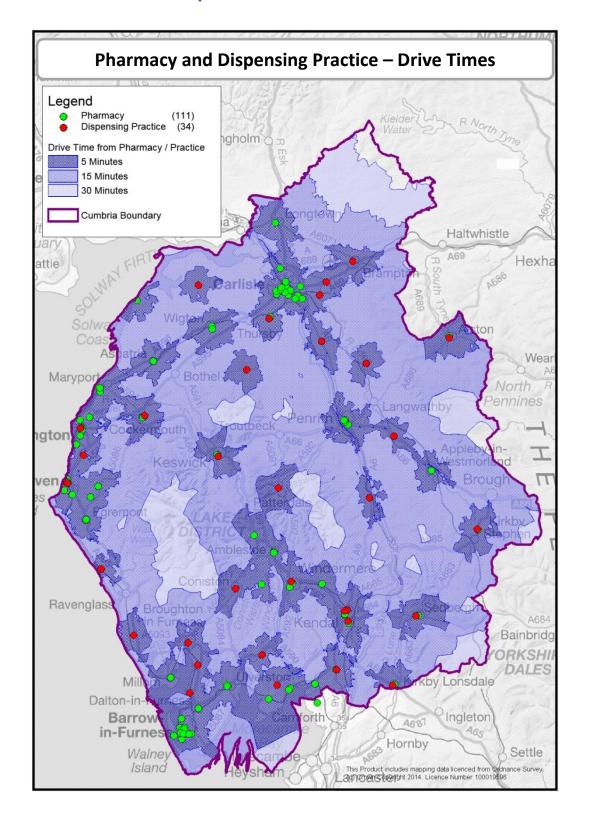

| 8 miles Ambleside                                                       | 19 minutes                     |
| Ulverston       | Monday – Friday 6.30pm             | 10 miles Barrow                                                         | 20 minutes                     |
|                 | Saturday 5:30pm                    |                                                                         |                                |
| Windermere      | Monday – Friday 6pm                | 11 miles Kendal                                                         | 20 minutes                     |
|                 | Saturday 5:30pm                    | 5 miles Ambleside                                                       | 11 minutes                     |

## 10 Time to Travel Map