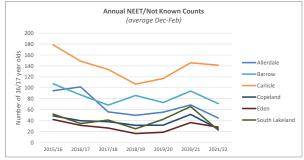

#### **NEET Counts**

|                       |         |         | NEI     | ET + Not Kno | wn      |         |         |
|-----------------------|---------|---------|---------|--------------|---------|---------|---------|
|                       | 2015/16 | 2016/17 | 2017/18 | 2018/19      | 2019/20 | 2020/21 | 2021/22 |
| England               |         | 69,543  | 68,067  | 61,733       | 62,300  | 64,722  | 57,000  |
| Cumbria               | 596     | 466     | 391     | 364          | 390     | 483     | 347     |
| Allerdale             | 95      | 102     | 56      | 50           | 55      | 69      | 45      |
| Barrow                | 107     | 87      | 68      | 86           | 73      | 94      | 71      |
| Carlisle              | 179     | 149     | 134     | 107          | 117     | 146     | 141     |
| Copeland              | 49      | 40      | 38      | 31           | 32      | 51      | 25      |
| Eden                  | 42      | 31      | 26      | 16           | 19      | 36      | 28      |
| South Lakeland        | 52      | 35      | 41      | 25           | 42      | 66      | 23      |
| Westmorland & Furness |         |         | 136     | 127          | 134     | 196     | 134     |
| Cumberland            |         |         | 228     | 188          | 204     | 266     | 211     |

|                      |                      |                                  | NEET                             |                                  |                                   |         |
|----------------------|----------------------|----------------------------------|----------------------------------|----------------------------------|-----------------------------------|---------|
| 2015/16 2            | 016/17               | 2017/18                          | 2018/19                          | 2019/20                          | 2020/21                           | 2021/22 |
|                      | 32,321               | 30,779                           | 29,570                           | 30,673                           | 33,306                            | 30,819  |
| 290                  | 251                  | 246                              | 216                              | 253                              | 335                               | 222     |
| 62                   | 68                   | 45                               | 38                               | 47                               | 58                                | 29      |
| 60                   | 51                   | 44                               | 47                               | 53                               | 78                                | 52      |
| 87                   | 77                   | 90                               | 78                               | 87                               | 93                                | 82      |
| 42                   | 30                   | 32                               | 27                               | 28                               | 46                                | 22      |
| 11                   | 11                   | 11                               | 11                               | 15                               | 21                                | 18      |
| 26                   | 15                   | 22                               | 12                               | 21                               | 38                                | 15      |
|                      |                      | 78                               | 71                               | 88                               | 137                               | 84      |
|                      |                      | 167                              | 143                              | 163                              | 197                               | 133     |
| 60<br>87<br>42<br>11 | 51<br>77<br>30<br>11 | 44<br>90<br>32<br>11<br>22<br>78 | 47<br>78<br>27<br>11<br>12<br>71 | 53<br>87<br>28<br>15<br>21<br>88 | 78<br>93<br>46<br>21<br>38<br>137 |         |

|         |         |         | Not Known |         |         |         |
|---------|---------|---------|-----------|---------|---------|---------|
| 2015/16 | 2016/17 | 2017/18 | 2018/19   | 2019/20 | 2020/21 | 2021/22 |
|         | 37,223  | 37,288  | 32,163    | 31,627  | 31,416  | 26,181  |
| 307     | 215     | 145     | 148       | 138     | 148     | 125     |
| 33      | 33      | 11      | 11        | 8       | 10      | 16      |
| 48      | 36      | 24      | 39        | 20      | 16      | 19      |
| 91      | 72      | 43      | 29        | 30      | 53      | 59      |
| 6       | 10      | 6       | 5         | 4       | 5       | 3       |
| 31      | 20      | 15      | 5         | 4       | 15      | 10      |
| 26      | 20      | 19      | 13        | 22      | 28      | 8       |
|         |         | 58      | 57        | 46      | 59      | 50      |
|         |         | 60      | 45        | 41      | 69      | 78      |