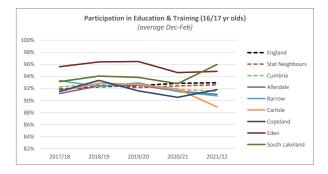

Participation in Education and Training

|                       | 2015/16 | 2016/17 | 2017/18 | 2018/19 | 2019/20 | 2020/21 | 2021/22 |
|-----------------------|---------|---------|---------|---------|---------|---------|---------|
| England               |         |         | 91.9%   | 92.3%   | 92.5%   | 92.8%   | 92.9%   |
| Stat Neighbours       |         |         | 91.8%   | 92.5%   | 92.1%   | 92.4%   | 92.6%   |
| Cumbria               |         |         | 92.2%   | 92.7%   | 92.6%   | 91.8%   | 91.5%   |
| Allerdale             |         |         | 91.1%   | 92.4%   | 92.6%   | 91.5%   | 91.0%   |
| Barrow                |         |         | 93.3%   | 92.3%   | 92.9%   | 91.5%   | 90.8%   |
| Carlisle              |         |         | 91.5%   | 92.9%   | 92.6%   | 91.9%   | 88.9%   |
| Copeland              |         |         | 91.5%   | 93.3%   | 91.6%   | 90.5%   | 91.8%   |
| Eden                  |         |         | 95.6%   | 96.4%   | 96.5%   | 94.6%   | 94.8%   |
| South Lakeland        |         |         | 93.1%   | 94.0%   | 93.8%   | 92.8%   | 96.0%   |
| Westmorland & Furness |         |         | 93.8%   | 93.7%   | 94.0%   | 92.6%   | 93.4%   |
| Cumberland            |         |         | 91.4%   | 92.8%   | 92.4%   | 91.5%   | 90.1%   |