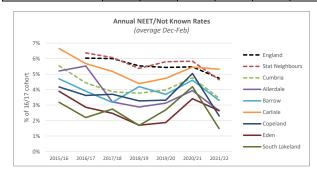

#### **NEET Rates**

|                       |         |         | NEI     | ET + Not Kno | wn      |         |         |         |         |         | NEET    |         |         |         |         |         |         | Not Known |         |         |         |
|-----------------------|---------|---------|---------|--------------|---------|---------|---------|---------|---------|---------|---------|---------|---------|---------|---------|---------|---------|-----------|---------|---------|---------|
|                       | 2015/16 | 2016/17 | 2017/18 | 2018/19      | 2019/20 | 2020/21 | 2021/22 | 2015/16 | 2016/17 | 2017/18 | 2018/19 | 2019/20 | 2020/21 | 2021/22 | 2015/16 | 2016/17 | 2017/18 | 2018/19   | 2019/20 | 2020/21 | 2021/22 |
| England               |         | 6.0%    | 6.0%    | 5.5%         | 5.4%    | 5.5%    | 4.7%    |         | 2.8%    | 2.7%    | 2.7%    | 2.7%    | 2.8%    | 2.6%    |         | 3.2%    | 3.3%    | 2.9%      | 2.8%    | 2.7%    | 2.2%    |
| Stat Neighbours       |         | 6.4%    | 6.1%    | 5.4%         | 5.8%    | 5.8%    | 4.6%    |         | 2.9%    | 2.7%    | 2.6%    | 2.8%    | 2.8%    | 2.6%    |         | 3.5%    | 3.3%    | 2.8%      | 3.0%    | 3.1%    | 2.0%    |
| Cumbria               | 5.5%    | 4.4%    | 3.9%    | 3.8%         | 4.0%    | 4.8%    | 3.4%    | 2.7%    | 2.4%    | 2.4%    | 2.2%    | 2.6%    | 3.3%    | 2.1%    | 2.8%    | 2.0%    | 1.4%    | 1.5%      | 1.4%    | 1.5%    | 1.2%    |
| Allerdale             | 5.2%    | 5.5%    | 3.2%    | 2.9%         | 3.1%    | 3.9%    | 2.6%    | 3.4%    | 3.7%    | 2.6%    | 2.2%    | 2.7%    | 3.3%    | 1.7%    | 1.8%    | 1.8%    | 0.6%    | 0.7%      | 0.5%    | 0.6%    | 0.9%    |
| Barrow                | 4.7%    | 3.9%    | 3.2%    | 4.2%         | 3.7%    | 4.6%    | 3.3%    | 2.6%    | 2.3%    | 2.0%    | 2.3%    | 2.7%    | 3.8%    | 2.5%    | 2.1%    | 1.6%    | 1.1%    | 1.9%      | 1.0%    | 0.8%    | 0.9%    |
| Carlisle              | 6.7%    | 5.7%    | 5.2%    | 4.4%         | 4.7%    | 5.5%    | 5.3%    | 3.3%    | 2.9%    | 3.5%    | 3.2%    | 3.5%    | 3.5%    | 3.1%    | 3.4%    | 2.8%    | 1.7%    | 1.2%      | 1.2%    | 2.0%    | 2.2%    |
| Copeland              | 4.2%    | 3.6%    | 3.7%    | 3.3%         | 3.3%    | 5.0%    | 2.3%    | 3.6%    | 2.7%    | 3.1%    | 2.8%    | 2.9%    | 4.5%    | 2.0%    | 0.5%    | 0.9%    | 0.6%    | 0.5%      | 0.4%    | 0.5%    | 0.2%    |
| Eden                  | 3.9%    | 2.9%    | 2.5%    | 1.7%         | 1.9%    | 3.4%    | 2.6%    | 1.0%    | 1.0%    | 1.1%    | 1.1%    | 1.5%    | 2.0%    | 1.7%    | 2.9%    | 1.9%    | 1.4%    | 0.6%      | 0.4%    | 1.4%    | 1.0%    |
| South Lakeland        | 3.2%    | 2.2%    | 2.7%    | 1.7%         | 2.7%    | 4.2%    | 1.5%    | 1.6%    | 0.9%    | 1.5%    | 0.8%    | 1.3%    | 2.4%    | 1.0%    | 1.6%    | 1.3%    | 1.2%    | 0.9%      | 1.4%    | 1.8%    | 0.5%    |
| Westmorland & Furness |         |         | 2.9%    | 2.8%         | 2.9%    | 4.2%    | 2.8%    |         |         | 1.6%    | 1.6%    | 1.9%    | 2.9%    | 1.8%    |         |         | 1.2%    | 1.3%      | 1.0%    | 1.3%    | 1.1%    |
| Cumberland            |         |         | 4.2%    | 3.7%         | 3.9%    | 4.9%    | 3.9%    | ·       |         | 3.1%    | 2.8%    | 3.1%    | 3.6%    | 2.5%    |         |         | 1.1%    | 0.9%      | 0.8%    | 1.3%    | 1.4%    |