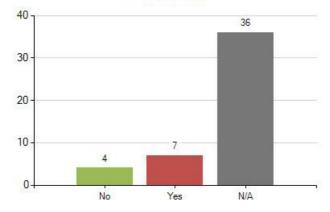

44. Have you ever tried an e-cigarette (vaping) (47 responses)

50. If you have taken drugs, did your parents know? (47 responses)

49. Have you ever tried any drugs? E.g. cannabis (weed), ecstasy, cocaine, solvent/gas (47 responses)