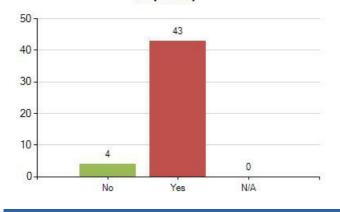

watching TV, playing electronic games or on the internet on a school day? (47 responses)







21. Do you walk, cycle or scoot to and from school most days? (47 responses)



23. Do you feel happy most days? (47 responses)



29. Do you worry about how you look? (47 responses)



20. Do you take part in 60 minutes active play or exercise every day? (This can include if you walk, cycle or scoot to and from school) (47 responses)



22. What best describes how you feel about your weight? (47 responses)



28. Would you describe yourself as confident? (47 responses)



30. In the last 30 days have you felt sad, worried or angry? (47 responses)



Export from the Meridian Desktop - Page: Patient Experience >> School Health Survey >> Year 5 Public Health >> **Question Analysis** 















responses) 40 37 30 20 10 10 0 No Yes

32. In the last 30 days have you felt bullied? (47



37. Do you help someone in your family every day

39. Do your parents or carers always know where you are and what you are doing in your free time? (47 responses)







Export from the Meridian Desktop - Page: Patient Experience >> School Health Survey >> Year 5 Public Health >> Question Analysis



44. Have you ever tried an e-cigarette (vaping) (47 responses)





50. If you have taken drugs, did your parents know? (47 responses)







49. Have you ever tried any drugs? E.g. cannabis (weed), ecstasy, cocaine, solvent/gas (47 responses)



51. Do you know about the dangers of drugs and alcohol? (47 responses)



53. Do you think you are taught enough at school about sex and relationships? (47