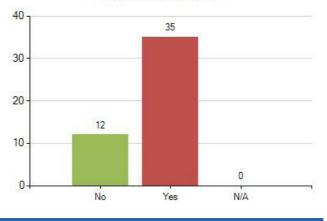

## Export from the Meridian Desktop - Page: Patient Experience >> School Health Survey >> Year 5 Public Health >> **Question Analysis**

20

10

0

6. Have you been to the dentist in the last year? (47 responses)