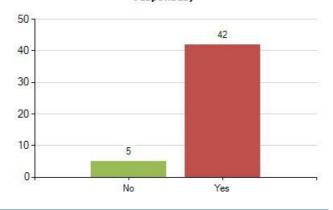

ook? (47 responses)



20. Do you take part in 60 minutes active play or exercise every day? (This can include if you walk, cycle or scoot to and from school) (47 responses)



22. What best describes how you feel about your weight? (47 responses)



28. Would you describe yourself as confident? (47 responses)



30. In the last 30 days have you felt sad, worried or angry? (47 responses)



Export from the Meridian Desktop - Page: Patient Experience >> School Health Survey >> Year 5 Public Health >> **Question Analysis** 















responses) 40 37 30 20 10 10 0 No Yes

32. In the last 30 days have you felt bullied? (47



37. Do you help someone in your family every day

39. Do your parents or carers always know where you are and what you are doing in your free time? (47 responses)







Export from the Meridian Desktop - Page: Patient Experience >> School Health Survey >> Year 5 Public Health >> Question Analysis



44. Have you ever tried an e-cigarette (vaping) (47 responses)





50. If you have taken drugs, did your parents know? (47 responses)







49. Have you ever tried any drugs? E.g. cannabis (weed), ecstasy, cocaine, solvent/gas (47 responses)



51. Do you know about the dangers of drugs and alcohol? (47 responses)



53. Do you think you are taught enough at school about sex and relationships? (47 responses)



Copyright 2003 - 2018 Meridian Desktop developed and maintained by Optimum Contact. Produced 31/10/2018 12:14:09.















Question Analysis user guide