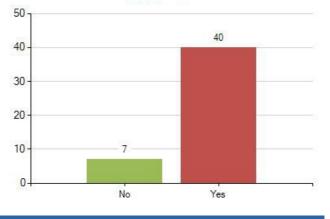

## Export from the Meridian Desktop - Page: Patient Experience >> School Health Survey >> Year 5 Public Health >> **Question Analysis**



20

10

0







6. Have you been to the dentist in the last year? (47 responses)

No

Yes



Export from the Meridian Desktop - Page: Patient Experience >> School Health Survey >> Year 5 Public Health >> Question Analysis



9. How many portions of fruit or vegetables do you have each day? (47 responses)



11. How many cups (250ml) of water-based drinks do you have each day? (47 responses)







8. Can you remember having your eyes tested in the last 2 years? (47 responses)



10. Do you have breakfast every day? (47 responses)



12. On a normal day how many fizzy drinks would you have? (47 responses)



 How many hours a day do you spend sitting watching TV, playing electronic games or on the internet on a school day? (47 responses)







21. Do you walk, cycle or scoot to and from school most days? (47 responses)



23. Do you feel happy most days? (47 responses)



29. Do