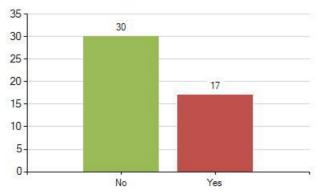

21. Do you walk, cycle or scoot to and from school most days? (47 responses)

23. Do you feel happy most days? (47 responses)

29. Do you worry about how you look? (47 responses)

20. Do you take part in 60 minutes active play or exercise every day? (This can include if you walk, cycle or scoot to and from school) (47 responses)