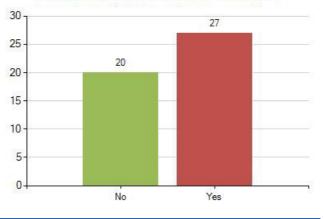

51. Do you know about the dangers of drugs and alcohol? (47 responses)

53. Do you think you are taught enough at school about sex and relationships? (47 responses)

Copyright 2003 - 2018 Meridian Desktop developed and maintained by Optimum Contact. Produced 31/10/2018 12:14:09.