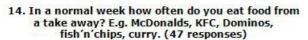

12. On a normal day how many fizzy drinks would you have? (47 responses)

 How many hours a day do you spend sitting watching TV, playing electronic games or on the internet on a school day? (47 responses)