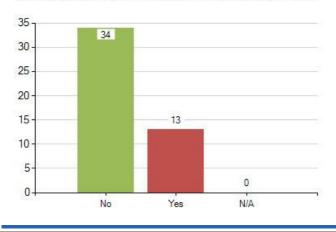

11. How many cups (250ml) of water-based drinks do you have each day? (47 responses)

8. Can you remember having your eyes tested in the last 2 years? (47 responses)

10. Do you have breakfast every day? (47 responses)