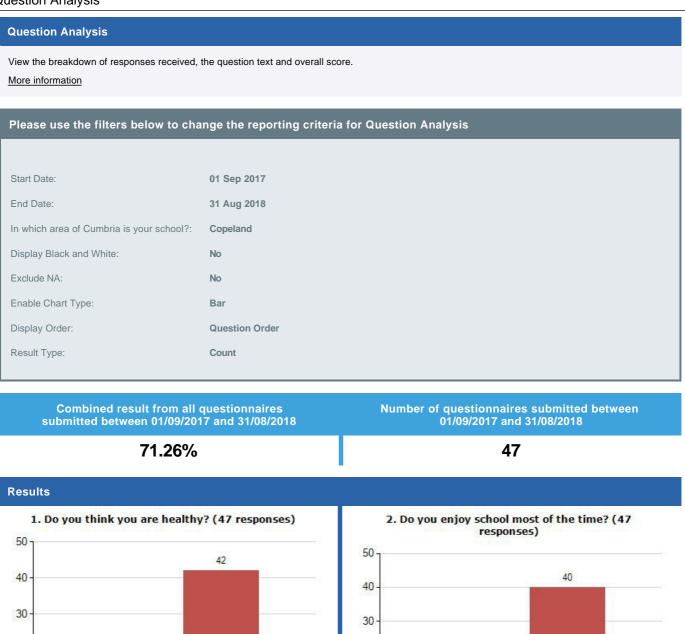

## Export from the Meridian Desktop - Page: Patient Experience >> School Health Survey >> Year 5 Public Health >> **Question Analysis**



20

10

0







6. Have you been to the dentist in the last year? (47 responses)

No

Yes



Export from the Meridian Desktop - Page: Patient Experience >> School Health Survey >> Year 5 Public Health >> Question Analysis



9. How many portions of fruit or vegetables do you have each day? (47 responses)



11. How many cups (250ml) of water-based drinks do you have each day? (47 responses)







8. Can you remember having your eyes tested in the last 2 years? (47 responses)



10. Do you have breakfast every day? (47 responses)



12. On a normal day how many fizzy drinks would you have? (47 responses)



 How many hours a day do you spend sitting watching TV, playing electronic games or on the internet on a school day? (47 responses)







21. Do you walk, cycle or scoot to and from