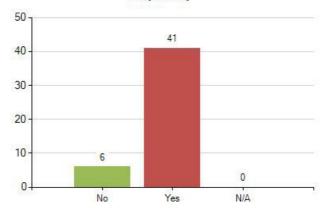

21. Do you walk, cycle or scoot to and from school most days? (47 responses)

23. Do you feel happy most days? (47 responses)

29. Do you worry about how you look? (47 responses)

20. Do you take part in 60 minutes active play or exercise every day? (This can include if you walk, cycle or scoot to and from school) (47 responses)