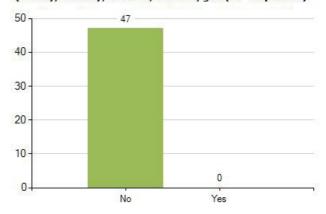

## Export from the Meridian Desktop - Page: Patient Experience >> School Health Survey >> Year 5 Public Health >> **Question Analysis**

20

10

0

6. Have you been to the dentist in the last year? (47 responses)