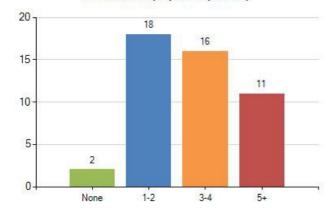

11. How many cups (250ml) of water-based drinks do you have each day? (47 responses)

8. Can you remember having your eyes tested in the last 2 years? (47 responses)

10. Do you have breakfast every day? (47 responses)