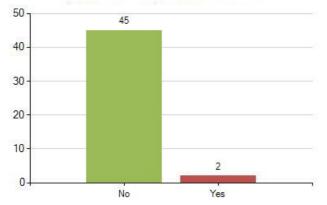

44. Have you ever tried an e-cigarette (vaping) (47 responses)

50. If you have taken drugs, did your parents know? (47 responses)

49. Have you ever tried any drugs? E.g. cannabis (weed), ecstasy, cocaine, solvent/gas (47 responses)