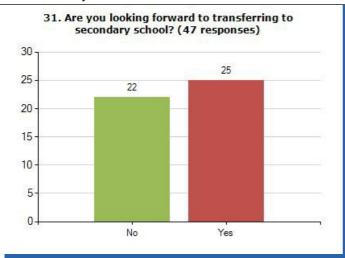

21. Do you walk, cycle or scoot to and from school most days? (47 responses)

23. Do you feel happy most days? (47 responses)

29. Do you worry about how you look? (47 responses)

20. Do you take part in 60 minutes active play or exercise every day? (This can include if you walk, cycle or scoot to and from school) (47 responses)