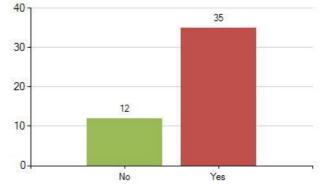

ay

39. Do your parents or carers always know where you are and what you are doing in your free time? (47 responses)







Export from the Meridian Desktop - Page: Patient Experience >> School Health Survey >> Year 5 Public Health >> Question Analysis



44. Have you ever tried an e-cigarette (vaping) (47 responses)





50. If you have taken drugs, did your parents know? (47 responses)







49. Have you ever tried any drugs? E.g. cannabis (weed), ecstasy, cocaine, solvent/gas (47 responses)



51. Do you know about the dangers of drugs and alcohol? (47 responses)



53. Do you think you are taught enough at school about sex and relationships? (47 responses)



Copyright 2003 - 2018 Meridian Desktop developed and maintained by Optimum Contact. Produced 31/10/2018 12:14:09.















Question Analysis user guide