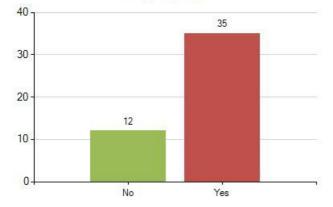

ry day

39. Do your parents or carers always know where you are and what you are doing in your free time? (47 responses)







Export from the Meridian Desktop - Page: Patient Experience >> School Health Survey >> Year 5 Public Health >> Question Analysis



44. Have you ever tried an e-cigarette (vaping) (47 responses)





50. If you have taken drugs, did your parents know? (47 responses)







49. Have you ever tried any drugs? E.g. cannabis (weed), ecstasy, cocaine, solvent/gas (47 responses)



51. Do you know about the dangers of drugs and alcohol? (47 responses)



53. Do you think you are taught enough at school about sex and relationships? (47 responses)



Copyright 2003 - 2018 Meridian Desktop developed and maintained by Optimum Contact. Produced 31/10/2018 12:14:09.















Question Analysis user guide