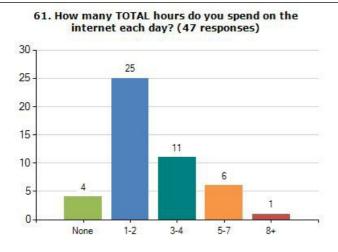

12. On a normal day how many fizzy drinks would you have? (47 responses)

 How many hours a day do you spend sitting watching TV, playing electronic games or on the internet on a school day? (47 responses)