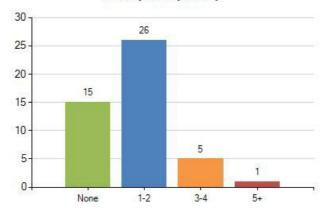

No

Yes

Export from the Meridian Desktop - Page: Patient Experience >> School Health Survey >> Year 5 Public Health >> Question Analysis

9. How many portions of fruit or vegetables do you have each day? (47 responses)