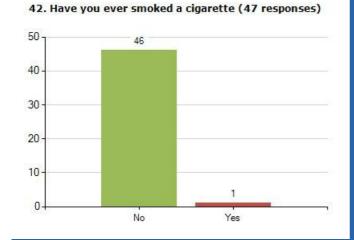

44. Have you ever tried an e-cigarette (vaping) (47 responses)

50. If you have taken drugs, did your parents know? (47 responses)

49. Have you ever tried any drugs? E.g. cannabis (weed), ecstasy, cocaine, solvent/gas (47 responses)