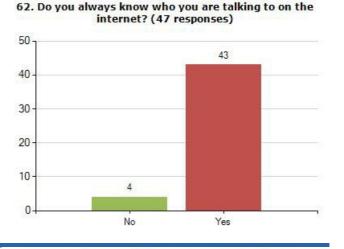

every day

39. Do your parents or carers always know where you are and what you are doing in your free time? (47 responses)







Export from the Meridian Desktop - Page: Patient Experience >> School Health Survey >> Year 5 Public Health >> Question Analysis



44. Have you ever tried an e-cigarette (vaping) (47 responses)





50. If you have taken drugs, did your parents know? (47 responses)







49. Have you ever tried any drugs? E.g. cannabis (weed), ecstasy, cocaine, solvent/gas (47 responses)



51. Do you know about the dangers of drugs and alcohol? (47 responses)



53. Do you think you are taught enough at school about sex and relationships? (47 responses)



Copyright 2003 - 2018 Meridian Desktop developed and maintained by Optimum Contact. Produced 31/10/2018 12:14:09.















Question Analysis user guide