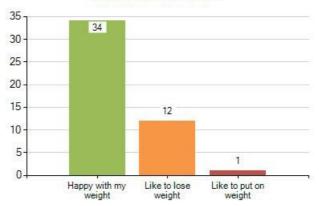

22. What best describes how you feel about your weight? (47 responses)

28. Would you describe yourself as confident? (47 responses)

30. In the last 30 days have you felt sad, worried or angry? (47 responses)