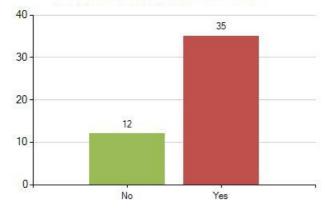

51. Do you know about the dangers of drugs and alcohol? (47 responses)

53. Do you think you are taught enough at school about sex and relationships? (47 responses)

Copyright 2003 - 2018 Meridian Desktop developed and maintained by Optimum Contact. Produced 31/10/2018 12:14:09.