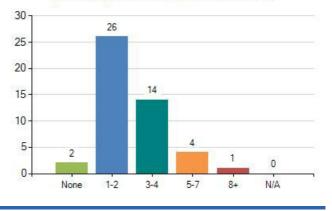

12. On a normal day how many fizzy drinks would you have? (47 responses)

 How many hours a day do you spend sitting watching TV, playing electronic games or on the internet on a school day? (47 responses)