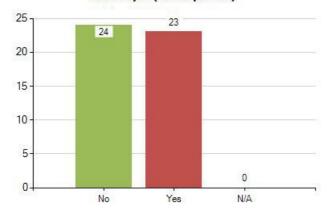

11. How many cups (250ml) of water-based drinks do you have each day? (47 responses)

8. Can you remember having your eyes tested in the last 2 years? (47 responses)

10. Do you have breakfast every day? (47 responses)