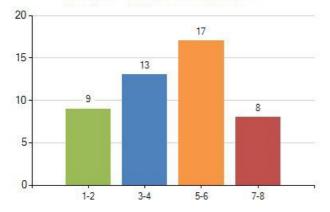

12. On a normal day how many fizzy drinks would you have? (47 responses)

 How many hours a day do you spend sitting watching TV, playing electronic games or on the internet on a school day? (47 responses)