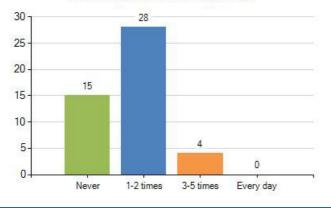

12. On a normal day how many fizzy drinks would you have? (47 responses)

 How many hours a day do you spend sitting watching TV, playing electronic games or on the internet on a school day? (47 responses)