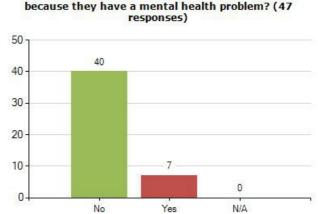

21. Do you walk, cycle or scoot to and from school most days? (47 responses)



23. Do you feel happy most days? (47 responses)



29. Do you worry about how you look? (47 responses)



20. Do you take part in 60 minutes active play or exercise every day? (This can include if you walk, cycle or scoot to and from school) (47 responses)



22. What best describes how you feel about your weight? (47 responses)



28. Would you describe yourself as confident? (47 responses)



30. In the last 30 days have you felt sad, worried or angry? (47 responses)



Export from the Meridian Desktop - Page: Patient Experience >> School Health Survey >> Year 5 Public Health >> **Question Analysis** 















responses) 40 37 30 20 10 10 0 No Yes

32. In the last 30 days have you felt bullied? (47



37. Do you help someone in your family every day

39. Do your parents or carers always know where you are and what you are doing in your free time? (47 responses)







Export from the Meridian Desktop - Page: Patient Experience >> School Health Survey >> Year 5 Public Health >> Question Analysis



44. Have you ever tried an e-cigarette (vaping) (47 responses)





50. If you have taken drugs, did your parents know? (47 responses)







49. Have you ever tried any drugs? E.g. cannabis (weed), ecstasy, cocaine, solvent/gas (47 responses)



51. Do you know about the dangers of drugs and alcohol? (47 responses)



53. Do you think you are taught enough at school about sex and relationships? (47 responses)



Copyright 2003 - 2018 Meridian Desktop developed and maintained by Optimum Cont