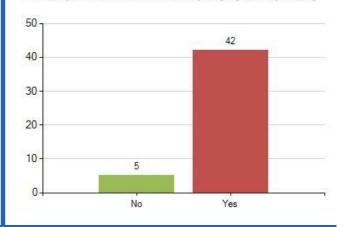

Export from the Meridian Desktop - Page: Patient Experience >> School Health Survey >> Year 5 Public Health >> **Question Analysis** 

responses) 40 37 30 20 10 10 0 No Yes

32. In the last 30 days have you felt bullied? (47