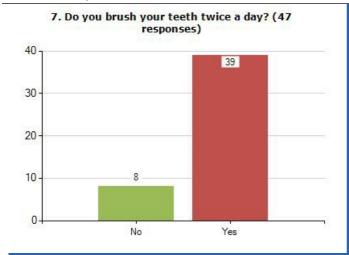

## Export from the Meridian Desktop - Page: Patient Experience >> School Health Survey >> Year 5 Public Health >> **Question Analysis**



20

10

0







6. Have you been to the dentist in the last year? (47 responses)

No

Yes



Export from the Meridian Desktop - Page: Patient Experience >> School Health Survey >> Year 5 Public Health >> Question Analysis



9. How many portions of fruit or vegetables do you have each day? (47 responses)



11. How many cups (250ml) of water-based drinks do you have each day? (47 responses)







8. Can you remember having your eyes tested in the last 2 years? (47 responses)



10. Do you have breakfast every day? (47 responses)



12. On a normal day how many fizzy drinks would you have? (47 responses)



 How many hours a day do you spend sitting watching TV, playing electronic games or on the internet on a school day? (47 responses)







21. Do you walk, cycle or scoot to and from school most days? (47 responses)



23. Do you feel happy most days? (47 responses)



29. Do you worry about how you look? (47 responses)



20. Do you take part in 60 minutes active play or exercise every day? (This can inc