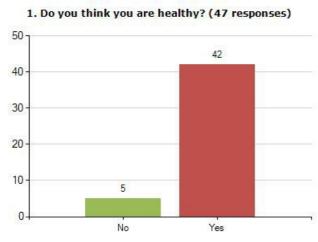

## Export from the Meridian Desktop - Page: Patient Experience >> School Health Survey >> Year 5 Public Health >> **Question Analysis**



20

10

0







6. Have you been to the dentist in the last year? (47 responses)

No

Yes



Export from the Meridian Desktop - Page: Patient Experience >> School Health Survey >> Year 5 Public Health >> Question Analysis



9. How many portions of fruit or vegetables do you have each day? (47 responses)



11. How many cups (250ml) of water-based drinks do you have each day? (47 responses)







8. Can you remember having your eyes tested in the last 2 years? (47 responses)



10. Do you have breakfast every day? (47 responses)



12. On a normal day how many fizzy drinks would you have? (47 responses)



 How many hours a day do you spend sitting watching TV, playing electronic games or on the internet on a school day? (47 responses)







21. Do you walk, cycle or scoot to and from school most