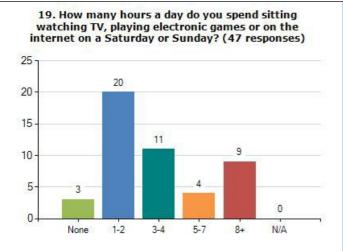

12. On a normal day how many fizzy drinks would you have? (47 responses)

 How many hours a day do you spend sitting watching TV, playing electronic games or on the internet on a school day? (47 responses)