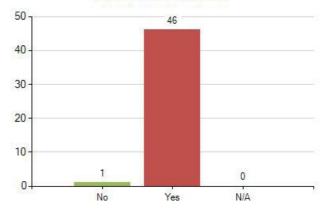

11. How many cups (250ml) of water-based drinks do you have each day? (47 responses)

8. Can you remember having your eyes tested in the last 2 years? (47 responses)

10. Do you have breakfast every day? (47 responses)