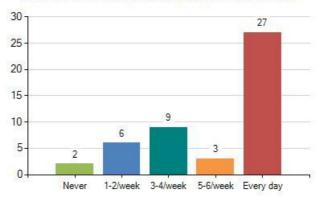

12. On a normal day how many fizzy drinks would you have? (47 responses)

 How many hours a day do you spend sitting watching TV, playing electronic games or on the internet on a school day? (47 responses)