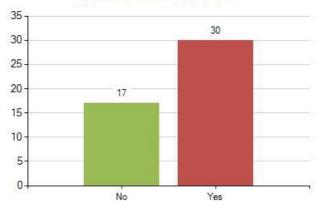

## Export from the Meridian Desktop - Page: Patient Experience >> School Health Survey >> Year 5 Public Health >> **Question Analysis**

20

10

0

6. Have you been to the dentist in the last year? (47 responses)