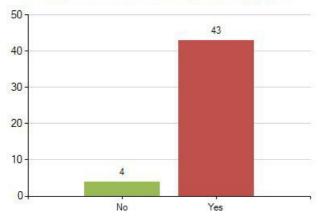

## Export from the Meridian Desktop - Page: Patient Experience >> School Health Survey >> Year 5 Public Health >> **Question Analysis**

20

10

0

6. Have you been to the dentist in the last year? (47 responses)

No

Yes

Export from the Meridian Desktop - Page: Patient Experience >> School Health Survey >> Year 5 Public Health >> Question Analysis

9. How many portions of fruit or vegetables do you have each day? (47 responses)