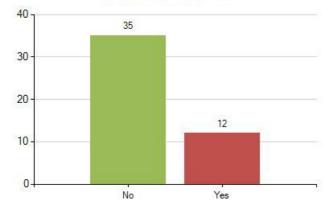

21. Do you walk, cycle or scoot to and from school most days? (47 responses)

23. Do you feel happy most days? (47 responses)

29. Do you worry about how you look? (47 responses)

20. Do you take part in 60 minutes active play or exercise every day? (This can include if you walk, cycle or scoot to and from school) (47 responses)