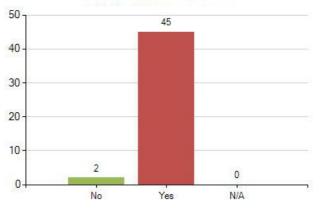

(47 responses)



20. Do you take part in 60 minutes active play or exercise every day? (This can include if you walk, cycle or scoot to and from school) (47 responses)



22. What best describes how you feel about your weight? (47 responses)



28. Would you describe yourself as confident? (47 responses)



30. In the last 30 days have you felt sad, worried or angry? (47 responses)



Export from the Meridian Desktop - Page: Patient Experience >> School Health Survey >> Year 5 Public Health >> **Question Analysis** 















responses) 40 37 30 20 10 10 0 No Yes

32. In the last 30 days have you felt bullied? (47



37. Do you help someone in your family every day

39. Do your parents or carers always know where you are and what you are doing in your free time? (47 responses)







Export from the Meridian Desktop - Page: Patient Experience >> School Health Survey >> Year 5 Public Health >> Question Analysis



44. Have you ever tried an e-cigarette (vaping) (47 responses)





50. If you have taken drugs, did your parents know? (47 responses)







49. Have you ever tried any drugs? E.g. cannabis (weed), ecstasy, cocaine, solvent/gas (47 responses)



51. Do you know about the dangers of drugs and alcohol? (47 responses)



53. Do you think you are taught enough at school about sex and relationships? (47 responses)



Copyright 2003 - 2018 Meridian Desktop developed and maintained by Optimum Contact. Produced 31/10/2018 12:14:09.















Question Analysis user guide