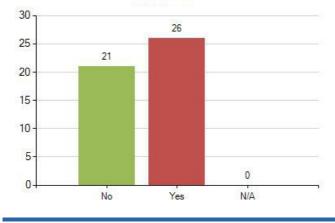

## Export from the Meridian Desktop - Page: Patient Experience >> School Health Survey >> Year 5 Public Health >> **Question Analysis**



20

10

0







6. Have you been to the dentist in the last year? (47 responses)

No

Yes



Export from the Meridian Desktop - Page: Patient Experience >> School Health Survey >> Year 5 Public Health >> Question Analysis



9. How many portions of fruit or vegetables do you have each day? (47 responses)



11. How many cups (250ml) of water-based drinks do you have each day? (47 responses)







8. Can you remember having your eyes tested in the last 2 years? (47 responses)



10. Do you have breakfast every day? (47 responses)



12. On a normal day how many fizzy drinks would you have? (47 responses)



 How many hours a day do you spend sitting watching TV, playing electronic games or on the internet on a school day? (47 responses)







21. Do you walk, cycle or scoot to and from school most days