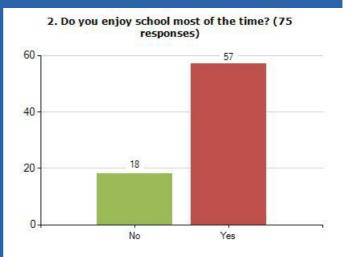

## **Question Analysis**

View the breakdown of responses received, the question text and overall score.

More information

## Please use the filters below to change the reporting criteria for Question Analysis

Start Date: 01 Sep 2017

End Date: 31 Aug 2018

In which area of Cumbria is your school?: Eden

Display Black and White: No

Exclude NA: No

Enable Chart Type: Bar

Display Order: Question Order

Result Type: Count

Combined result from all questionnaires submitted between 01/09/2017 and 31/08/2018

Number of questionnaires submitted between 01/09/2017 and 31/08/2018

75.42%

**75** 

## Results











None

1-2

3-4

5-7

Every day

Never

1-2 times

3-5 times

N/A





## 20. Do you take part in 60 minutes active play or exercise every day? (This can include if you walk, cycle or scoot to and from school) (75 responses)



21. Do you walk, cycle or scoot to and from school most days? (75 responses)



22. What best describes how you feel about your weight? (75 responses)







28. Would you describe yourself as confident? (75 responses)



29. Do you worry about how you look? (75 responses)



30. In the last 30 days have you felt sad, worried or angry? (75 responses)















Question Analysis user guide