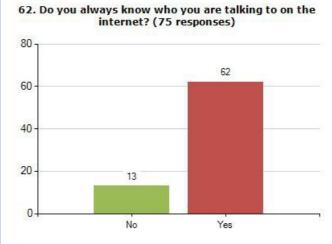

ult Type: Count

Combined result from all questionnaires submitted between 01/09/2017 and 31/08/2018

Number of questionnaires submitted between 01/09/2017 and 31/08/2018

75.42%

**75** 

## Results











None

1-2

3-4

5-7

Every day

Never

1-2 times

3-5 times

N/A





## 20. Do you take part in 60 minutes active play or exercise every day? (This can include if you walk, cycle or scoot to and from school) (75 responses)



21. Do you walk, cycle or scoot to and from school most days? (75 responses)



22. What best describes how you feel about your weight? (75 responses)







28. Would you describe yourself as confident? (75 responses)



29. Do you worry about how you look? (75 responses)



30. In the last 30 days have you felt sad, worried or angry? (75 responses)















Question Analysis user guide