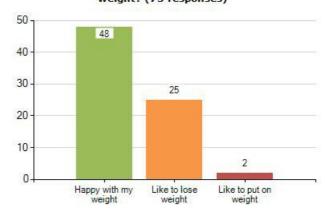

22. What best describes how you feel about your weight? (75 responses)

28. Would you describe yourself as confident? (75 responses)

29. Do you worry about how you look? (75 responses)

30. In the last 30 days have you felt sad, worried or angry? (75 responses)