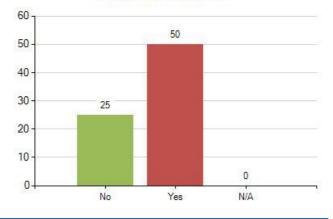

22. What best describes how you feel about your weight? (75 responses)

28. Would you describe yourself as confident? (75 responses)

29. Do you worry about how you look? (75 responses)

30. In the last 30 days have you felt sad, worried or angry? (75 responses)