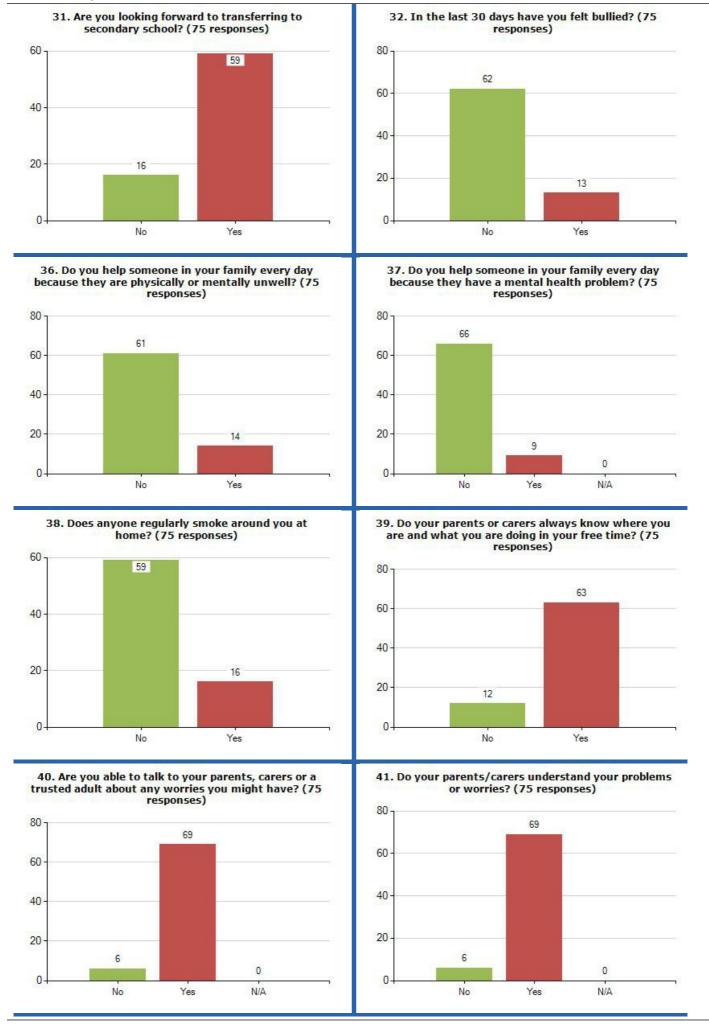

r

Result Type: Count

Combined result from all questionnaires submitted between 01/09/2017 and 31/08/2018

Number of questionnaires submitted between 01/09/2017 and 31/08/2018

75.42%

**75** 

## Results











None

1-2

3-4

5-7

Every day

Never

1-2 times

3-5 times

N/A





## 20. Do you take part in 60 minutes active play or exercise every day? (This can include if you walk, cycle or scoot to and from school) (75 responses)



21. Do you walk, cycle or scoot to and from school most days? (75 responses)



22. What best describes how you feel about your weight? (75 responses)







28. Would you describe yourself as confident? (75 responses)



29. Do you worry about how you look? (75 responses)



30. In the last 30 days have you felt sad, worried or angry? (75 responses)















Question Analysis user guide