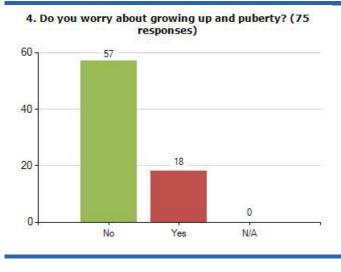

## **Question Analysis**

View the breakdown of responses received, the question text and overall score.

More information

## Please use the filters below to change the reporting criteria for Question Analysis

Start Date: 01 Sep 2017

End Date: 31 Aug 2018

In which area of Cumbria is your school?: Eden

Display Black and White: No

Exclude NA: No

Enable Chart Type: Bar

Display Order: Question Order

Result Type: Count

Combined result from all questionnaires submitted between 01/09/2017 and 31/08/2018

Number of questionnaires submitted between 01/09/2017 and 31/08/2018

75.42%

**75** 

## Results











None

1-2

3-4

5-7

Every day

Never

1-2 times

3-5 times

N/A





## 20. Do you take part in 60 minutes active play or exercise every day? (This can include if you walk, cycle or scoot to and from school) (75 responses)



21. Do you walk, cycle or scoot to and from school most days? (75 responses)



22. What best describes how you feel about your weight? (75 responses)







28. Would you describe yourself as confident? (75 responses)



29. Do you worry about how you look? (75 responses)



30. In the last 30 days have you felt sad, worried or angry? (75 responses)















Question Analysis user guide