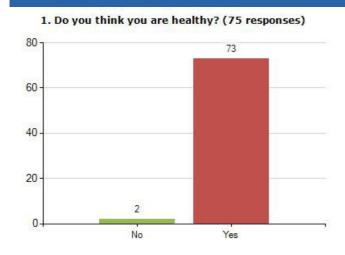

## **Question Analysis**

View the breakdown of responses received, the question text and overall score.

More information

## Please use the filters below to change the reporting criteria for Question Analysis

Start Date: 01 Sep 2017

End Date: 31 Aug 2018

In which area of Cumbria is your school?: Eden

Display Black and White: No

Exclude NA: No

Enable Chart Type: Bar

Display Order: Question Order

Result Type: Count

Combined result from all questionnaires submitted between 01/09/2017 and 31/08/2018

Number of questionnaires submitted between 01/09/2017 and 31/08/2018

75.42%

**75** 

## Results











None

1-2

3-4

5-7

Every day

Never

1-2 times

3-5 times

N/A





## 20. Do you take part in 60 minutes active play or exercise every day? (This can include if you walk, cycle or scoot to and from school) (75 responses)



21. Do you walk, cycle or scoot to and from school most days? (75 responses)



22. What best describes how you feel about your weight? (75 responses)







28. Would you describe yourself as confident? (75 responses)



29. Do you worry about how you look? (75 responses)



30. In the last 30 days have you felt sad, worried or angry? (75 responses)















Question Analysis user guide