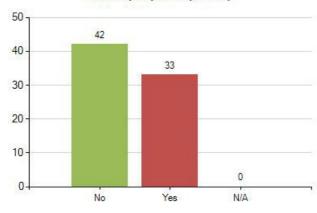

## 20. Do you take part in 60 minutes active play or exercise every day? (This can include if you walk, cycle or scoot to and from school) (75 responses)

21. Do you walk, cycle or scoot to and from school most days? (75 responses)