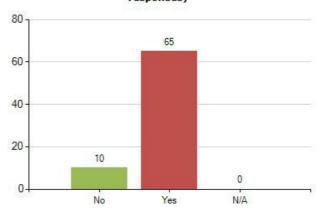

22. What best describes how you feel about your weight? (75 responses)

28. Would you describe yourself as confident? (75 responses)

29. Do you worry about how you look? (75 responses)

30. In the last 30 days have you felt sad, worried or angry? (75 responses)