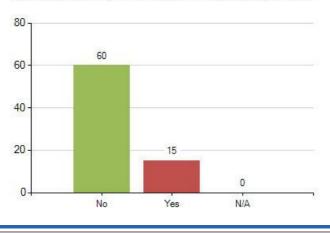

22. What best describes how you feel about your weight? (75 responses)

28. Would you describe yourself as confident? (75 responses)

29. Do you worry about how you look? (75 responses)

30. In the last 30 days have you felt sad, worried or angry? (75 responses)