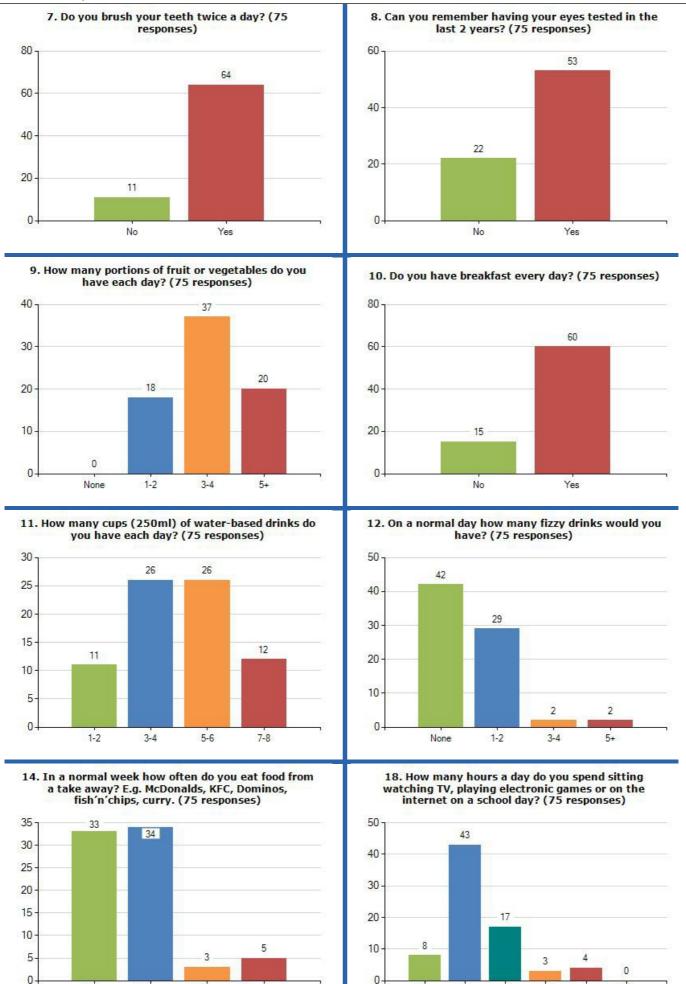

## **Question Analysis**

View the breakdown of responses received, the question text and overall score.

More information

## Please use the filters below to change the reporting criteria for Question Analysis

Start Date: 01 Sep 2017

End Date: 31 Aug 2018

In which area of Cumbria is your school?: Eden

Display Black and White: No

Exclude NA: No

Enable Chart Type: Bar

Display Order: Question Order

Result Type: Count

Combined result from all questionnaires submitted between 01/09/2017 and 31/08/2018

Number of questionnaires submitted between 01/09/2017 and 31/08/2018

75.42%

**75** 

## Results











None

1-2

3-4

5-7

Every day

Never

1-2 times

3-5 times

N/A





## 20. Do you take part in 60 minutes active play or exercise every day? (This can include if you walk, cycle or scoot to and from school) (75 responses)



21. Do you walk, cycle or scoot to and from school most days? (75 responses)



22. What best describes how you feel about your weight? (75 responses)







28. Would you describe yourself as confident? (75 responses)



29. Do you worry about how you look? (75 responses)



30. In the last 30 days have you felt sad, worried or angry? (75 responses)















Question Analysis user guide