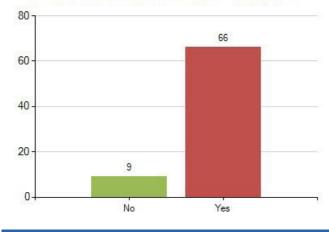

## 20. Do you take part in 60 minutes active play or exercise every day? (This can include if you walk, cycle or scoot to and from school) (75 responses)

21. Do you walk, cycle or scoot to and from school most days? (75 responses)