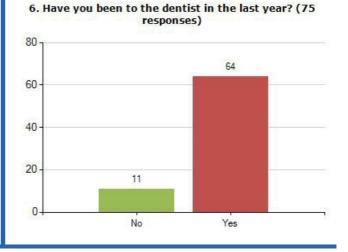

## **Question Analysis**

View the breakdown of responses received, the question text and overall score.

More information

## Please use the filters below to change the reporting criteria for Question Analysis

Start Date: 01 Sep 2017

End Date: 31 Aug 2018

In which area of Cumbria is your school?: Eden

Display Black and White: No

Exclude NA: No

Enable Chart Type: Bar

Display Order: Question Order

Result Type: Count

Combined result from all questionnaires submitted between 01/09/2017 and 31/08/2018

Number of questionnaires submitted between 01/09/2017 and 31/08/2018

75.42%

**75** 

## Results











None

1-2

3-4

5-7

Every day

Never

1-2 times

3-5 times

N/A





## 20. Do you take part in 60 minutes active play or exercise every day? (This can include if you walk, cycle or scoot to and from school) (75 responses)



21. Do you walk, cycle or scoot to and from school most days? (75 responses)



22. What best describes how you feel about your weight? (75 responses)







28. Would you describe yourself as confident? (75 responses)



29. Do you worry about how you look? (75 responses)



30. In the last 30 days have you felt sad, worried or angry? (75 responses)















Question Analysis user guide