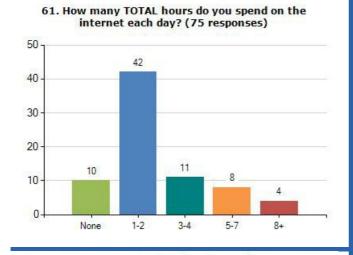

esult Type: Count

Combined result from all questionnaires submitted between 01/09/2017 and 31/08/2018

Number of questionnaires submitted between 01/09/2017 and 31/08/2018

75.42%

**75** 

## Results











None

1-2

3-4

5-7

Every day

Never

1-2 times

3-5 times

N/A





## 20. Do you take part in 60 minutes active play or exercise every day? (This can include if you walk, cycle or scoot to and from school) (75 responses)



21. Do you walk, cycle or scoot to and from school most days? (75 responses)



22. What best describes how you feel about your weight? (75 responses)







28. Would you describe yourself as confident? (75 responses)



29. Do you worry about how you look? (75 responses)



30. In the last 30 days have you felt sad, worried or angry? (75 responses)















Question Analysis user guide