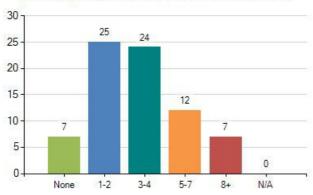

## 20. Do you take part in 60 minutes active play or exercise every day? (This can include if you walk, cycle or scoot to and from school) (75 responses)

21. Do you walk, cycle or scoot to and from school most days? (75 responses)