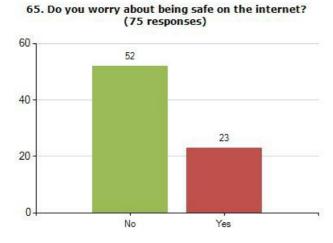

t Type: Count

Combined result from all questionnaires submitted between 01/09/2017 and 31/08/2018

Number of questionnaires submitted between 01/09/2017 and 31/08/2018

75.42%

**75** 

## Results











None

1-2

3-4

5-7

Every day

Never

1-2 times

3-5 times

N/A





## 20. Do you take part in 60 minutes active play or exercise every day? (This can include if you walk, cycle or scoot to and from school) (75 responses)



21. Do you walk, cycle or scoot to and from school most days? (75 responses)



22. What best describes how you feel about your weight? (75 responses)







28. Would you describe yourself as confident? (75 responses)



29. Do you worry about how you look? (75 responses)



30. In the last 30 days have you felt sad, worried or angry? (75 responses)















Question Analysis user guide