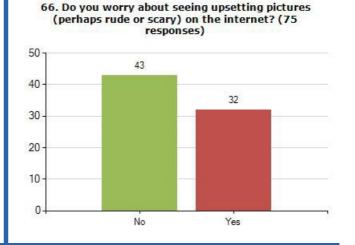

Type: Count

Combined result from all questionnaires submitted between 01/09/2017 and 31/08/2018

Number of questionnaires submitted between 01/09/2017 and 31/08/2018

75.42%

**75** 

## Results











None

1-2

3-4

5-7

Every day

Never

1-2 times

3-5 times

N/A





## 20. Do you take part in 60 minutes active play or exercise every day? (This can include if you walk, cycle or scoot to and from school) (75 responses)



21. Do you walk, cycle or scoot to and from school most days? (75 responses)



22. What best describes how you feel about your weight? (75 responses)







28. Would you describe yourself as confident? (75 responses)



29. Do you worry about how you look? (75 responses)



30. In the last 30 days have you felt sad, worried or angry? (75 responses)















Question Analysis user guide