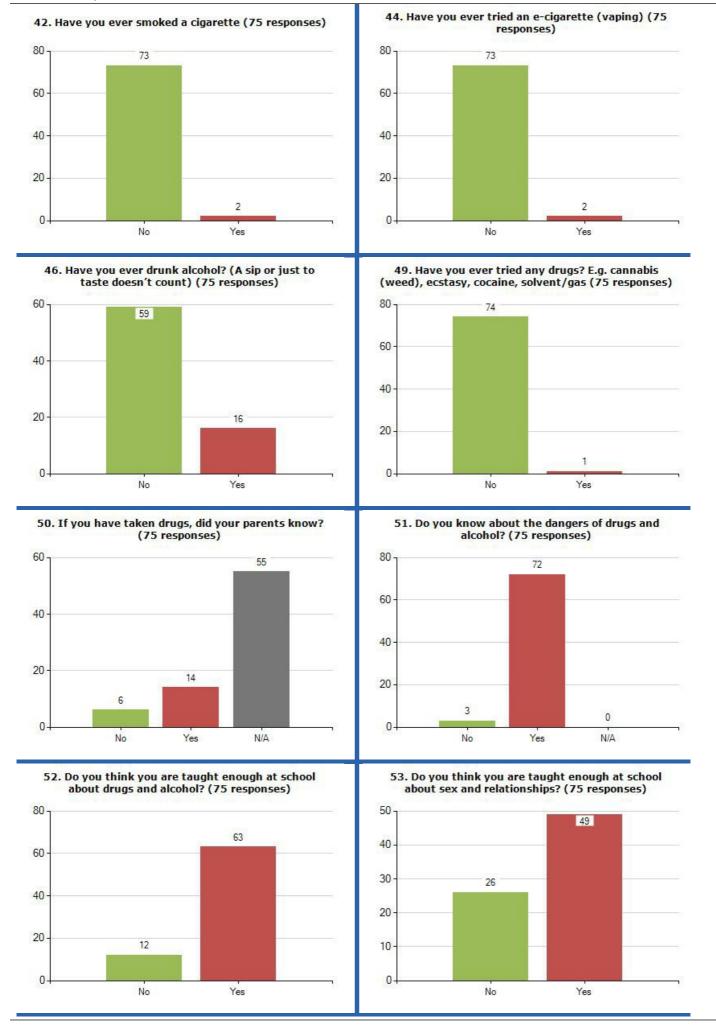

Result Type: Count

Combined result from all questionnaires submitted between 01/09/2017 and 31/08/2018

Number of questionnaires submitted between 01/09/2017 and 31/08/2018

75.42%

**75** 

## Results











None

1-2

3-4

5-7

Every day

Never

1-2 times

3-5 times

N/A





## 20. Do you take part in 60 minutes active play or exercise every day? (This can include if you walk, cycle or scoot to and from school) (75 responses)



21. Do you walk, cycle or scoot to and from school most days? (75 responses)



22. What best describes how you feel about your weight? (75 responses)







28. Would you describe yourself as confident? (75 responses)



29. Do you worry about how you look? (75 responses)



30. In the last 30 days have you felt sad, worried or angry? (75 responses)















Question Analysis user guide