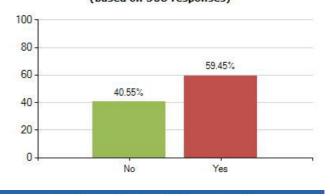

#### 14. In a normal week how often do you eat food from a take away? E.g. McDonalds, KFC, Dominos, fish'n'chips, curry.

8. Can you remember having your eyes tested in the last 2 years?

Overall Meridian score for this question: 59.45% (based on 508 responses)