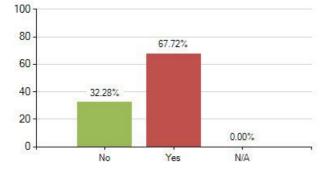

23. Do you feel happy most days?

29. Do you worry about how you look?

20. Do you take part in 60 minutes active play or exercise every day? (This can include if you walk, cycle or scoot to and from school)

Overall Meridian score for this question: 68.13% (based on 508 responses)

22. What best describes how you feel about your weight?