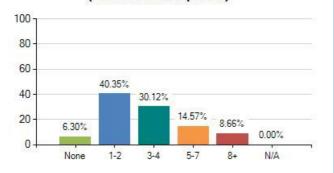

### Overall Meridian score for this question: 88.58% (based on 508 responses)

12. On a normal day how many fizzy drinks would you have?

Overall Meridian score for this question: 61.42% (based on 508 responses)

18. How many hours a day do you spend sitting watching TV, playing electronic games or on the internet on a school day?