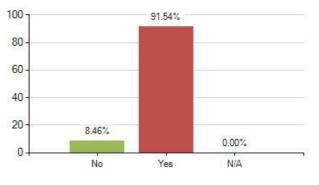

## 38. Does anyone regularly smoke around you at home?

40. Are you able to talk to your parents, carers or a trusted adult about any worries you might have?

Overall Meridian score for this question: 92.72% (based on 508 responses)