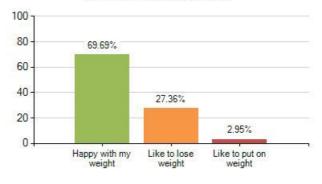

Overall Meridian score for this question: 68.13% (based on 508 responses)

22. What best describes how you feel about your weight?

#### Overall Meridian score for this question: 69.69% (based on 508 responses)

28. Would you describe yourself as confident?

Overall Meridian score for this question: 82.28% (based on 508 responses)

Overall Meridian score for this question: 33.66% (based on 508 responses)