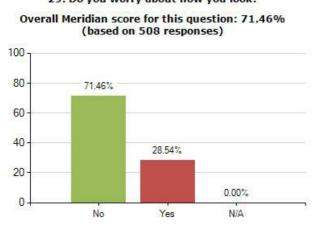

23. Do you feel happy most days?

29. Do you worry about how you look?

20. Do you take part in 60 minutes active play or exercise every day? (This can include if you walk, cycle or scoot to and from school)