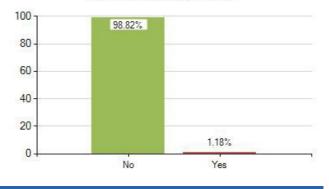

Overall Meridian score for this question: 98.82% (based on 508 responses)

51. Do you know about the dangers of drugs and alcohol?

Overall Meridian score for this question: 87.99% (based on 508 responses)