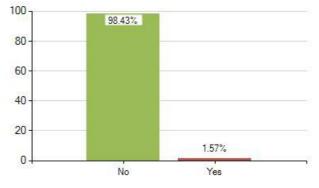

44. Have you ever tried an e-cigarette (vaping) Overall Meridian score for this question: 98.43% (based on 508 responses)

49. Have you ever tried any drugs? E.g. cannabis (weed), ecstasy, cocaine, solvent/gas