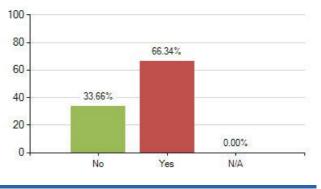

#### Overall Meridian score for this question: 69.69% (based on 508 responses)

28. Would you describe yourself as confident?

Overall Meridian score for this question: 82.28% (based on 508 responses)

Overall Meridian score for this question: 33.66% (based on 508 responses)