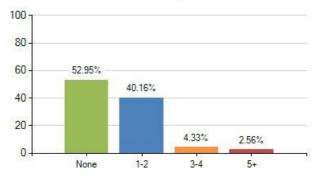

### Overall Meridian score for this question: 88.58% (based on 508 responses)

12. On a normal day how many fizzy drinks would you have?

Overall Meridian score for this question: 61.42% (based on 508 responses)