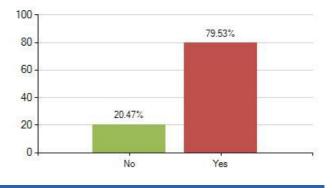

62. Do you always know who you are talking to on the internet?

Overall Meridian score for this question: 79.53% (based on 508 responses)

66. Do you worry about seeing upsetting pictures (perhaps rude or scary) on the internet?