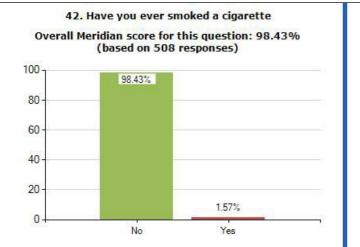

44. Have you ever tried an e-cigarette (vaping) Overall Meridian score for this question: 98.43% (based on 508 responses)

49. Have you ever tried any drugs? E.g. cannabis (weed), ecstasy, cocaine, solvent/gas