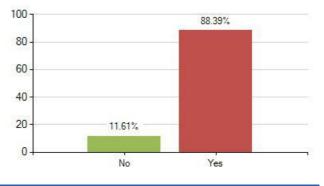

Overall Meridian score for this question: 84.65% (based on 508 responses)

39. Do your parents or carers always know where you are and what you are doing in your free time?

Overall Meridian score for this question: 88.39% (based on 508 responses)