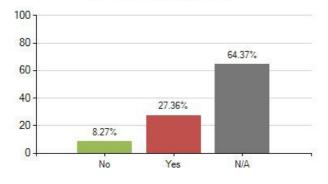

## 50. If you have taken drugs, did your parents know?

Overall Meridian score for this question: 76.80% (based on 508 responses)

52. Do you think you are taught enough at school about drugs and alcohol?