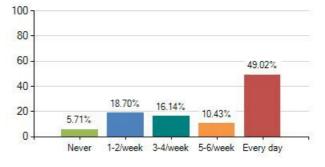

#### 14. In a normal week how often do you eat food from a take away? E.g. McDonalds, KFC, Dominos, fish'n'chips, curry.

8. Can you remember having your eyes tested in the last 2 years?

Overall Meridian score for this question: 59.45% (based on 508 responses)