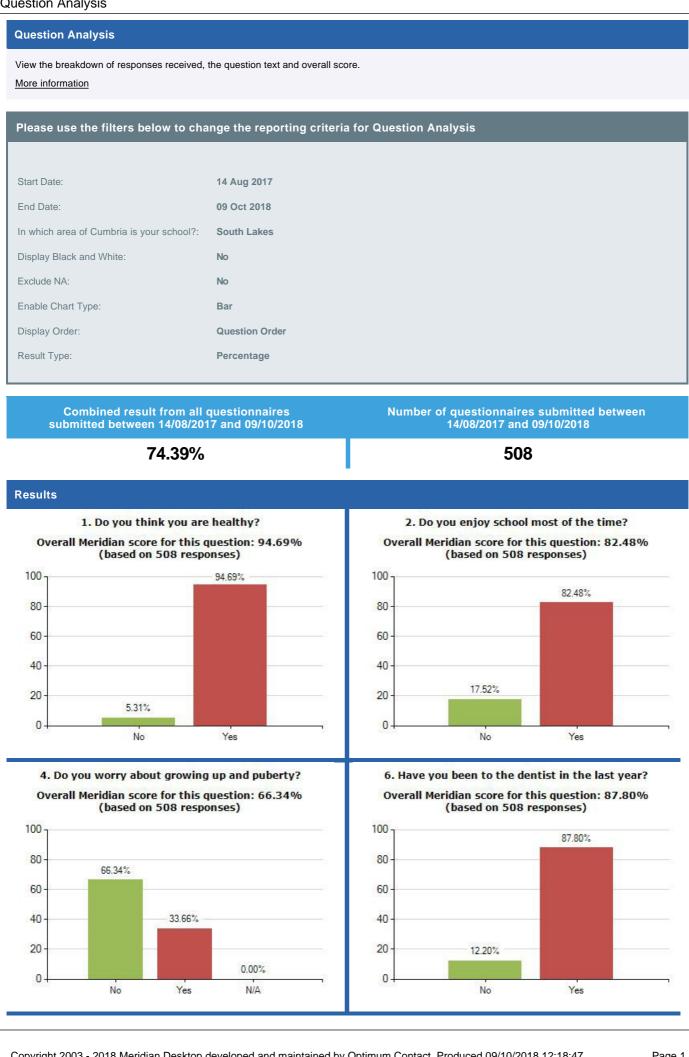

9. How many portions of fruit or vegetables do you have each day?





11. How many cups (250ml) of water-based drinks do you have each day?





#### 14. In a normal week how often do you eat food from a take away? E.g. McDonalds, KFC, Dominos, fish'n'chips, curry.



8. Can you remember having your eyes tested in the last 2 years?

Overall Meridian score for this question: 59.45% (based on 508 responses)



10. Do you have breakfast every day?

### Overall Meridian score for this question: 88.58% (based on 508 responses)



12. On a normal day how many fizzy drinks would you have?

Overall Meridian score for this question: 61.42% (based on 508 responses)



18. How many hours a day do you spend sitting watching TV, playing electronic games or on the internet on a school day?

#### Ov