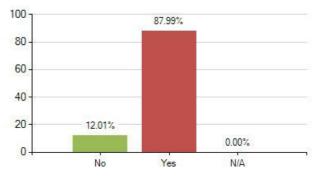

Overall Meridian score for this question: 98.82% (based on 508 responses)

51. Do you know about the dangers of drugs and alcohol?

Overall Meridian score for this question: 87.99% (based on 508 responses)