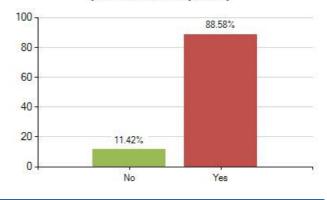

### Overall Meridian score for this question: 88.58% (based on 508 responses)

12. On a normal day how many fizzy drinks would you have?

Overall Meridian score for this question: 61.42% (based on 508 responses)