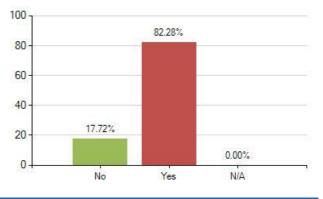

#### Overall Meridian score for this question: 69.69% (based on 508 responses)

28. Would you describe yourself as confident?

Overall Meridian score for this question: 82.28% (based on 508 responses)

Overall Meridian score for this question: 33.66% (based on 508 responses)