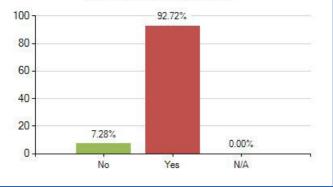

## 38. Does anyone regularly smoke around you at home?

40. Are you able to talk to your parents, carers or a trusted adult about any worries you might have?

Overall Meridian score for this question: 92.72% (based on 508 responses)