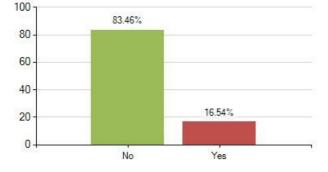

41. Do your parents/carers understand your problems or worries?

46. Have you ever drunk alcohol? (A sip or just to taste doesn't count)