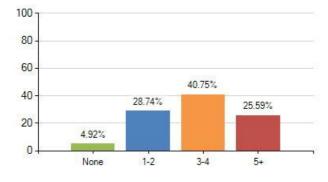

### Overall Meridian score for this question: 88.58% (based on 508 responses)

12. On a normal day how many fizzy drinks would you have?

Overall Meridian score for this question: 61.42% (based on 508 responses)