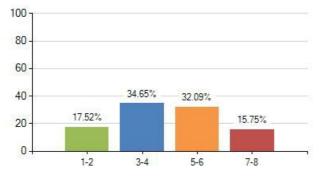

18. How many hours a day do you spend sitting watching TV, playing electronic games or on the internet on a school day?