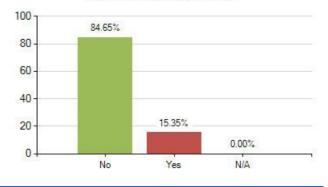

Overall Meridian score for this question: 84.65% (based on 508 responses)

39. Do your parents or carers always know where you are and what you are doing in your free time?

Overall Meridian score for this question: 88.39% (based on 508 responses)