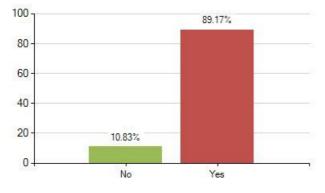

## 38. Does anyone regularly smoke around you at home?

40. Are you able to talk to your parents, carers or a trusted adult about any worries you might have?

Overall Meridian score for this question: 92.72% (based on 508 responses)