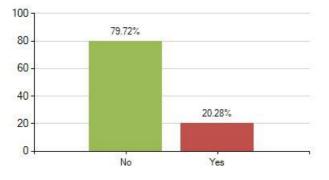

23. Do you feel happy most days?





29. Do you worry about how you look?



20. Do you take part in 60 minutes active play or exercise every day? (This can include if you walk, cycle or scoot to and from school)

Overall Meridian score for this question: 68.13% (based on 508 responses)





22. What best describes how you feel about your weight?

#### Overall Meridian score for this question: 69.69% (based on 508 responses)



28. Would you describe yourself as confident?

Overall Meridian score for this question: 82.28% (based on 508 responses)





Overall Meridian score for this question: 33.66% (based on 508 responses)





36. Do you help someone in your family every day because they are physically or mentally unwell?





## 38. Does anyone regularly smoke around you at home?





40. Are you able to talk to your parents, carers or a trusted adult about any worries you might have?

Overall Meridian score for this question: 92.72% (based on 508 responses)



32. In the last 30 days have you felt bullied? Overall Meridian score for this question: 75.20% (based on 508 responses)



37. Do you help someone in your family every day because they have a mental health problem?

Overall Meridian score for this question: 84.65% (based on 508 responses)



39. Do your parents or carers always know where you are and what you are doing in your free time?

Overall Meridian score for this question: 88.39% (based on 508 responses)



41. Do your parents/carers understand your problems or worries?







46. Have you ever drunk alcohol? (A sip or just to taste doesn't count)