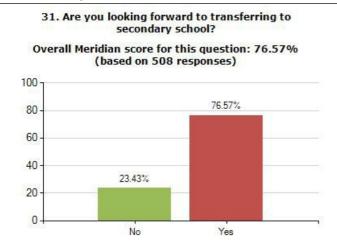

508 responses)





Overall Meridian score for this question: 52.40% (based on 508 responses)



21. Do you walk, cycle or scoot to and from school most days?





23. Do you feel happy most days?





29. Do you worry about how you look?



20. Do you take part in 60 minutes active play or exercise every day? (This can include if you walk, cycle or scoot to and from school)

Overall Meridian score for this question: 68.13% (based on 508 responses)





22. What best describes how you feel about your weight?

#### Overall Meridian score for this question: 69.69% (based on 508 responses)



28. Would you describe yourself as confident?

Overall Meridian score for this question: 82.28% (based on 508 responses)





Overall Meridian score for this question: 33.66% (based on 508 responses)





36. Do you help someone in your family every day because they are physically or mentally unwell?





## 38. Does anyone regularly smoke around you at home?





40. Are you able to talk to your parents, carers or a trusted adult about any worries you might have?

Overall Meridian score for this question: 92.72% (based on 508 responses)



32. In the last 30 days have you felt bullied? Overall Meridian score for this question: 75.20% (based on 508 responses)



37. Do you help someone in your family every day because they have a mental health problem?

Overall Meridian score for this question: 84.65% (based on 508 responses)



39. Do your parents or carers always know where you are and what you are doing in your free time?

Overall Meridian score for this question: 88.39% (based on 508