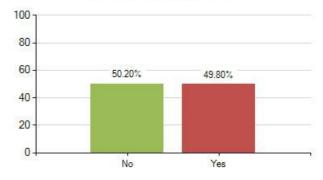

62. Do you always know who you are talking to on the internet?

Overall Meridian score for this question: 79.53% (based on 508 responses)

66. Do you worry about seeing upsetting pictures (perhaps rude or scary) on the internet?

Overall Meridian score for this question: 50.20% (based on 508 responses)

Question Analysis user guide