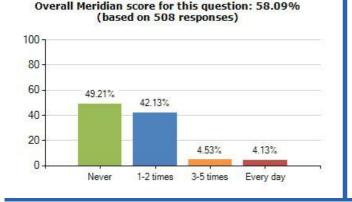

#### 14. In a normal week how often do you eat food from a take away? E.g. McDonalds, KFC, Dominos, fish'n'chips, curry.

8. Can you remember having your eyes tested in the last 2 years?

Overall Meridian score for this question: 59.45% (based on 508 responses)