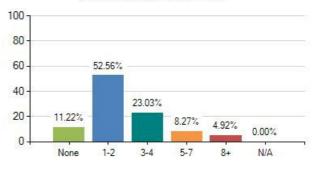

9. How many portions of fruit or vegetables do you have each day?

11. How many cups (250ml) of water-based drinks do you have each day?

#### 14. In a normal week how often do you eat food from a take away? E.g. McDonalds, KFC, Dominos, fish'n'chips, curry.

8. Can you remember having your eyes tested in the last 2 years?

Overall Meridian score for this question: 59.45% (based on 508 responses)