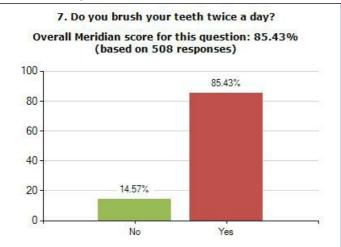

9. How many portions of fruit or vegetables do you have each day?

11. How many cups (250ml) of water-based drinks do you have each day?