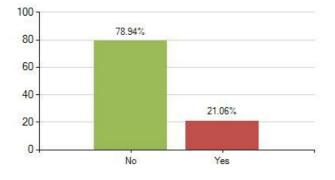

o you walk, cycle or scoot to and from school most days?





23. Do you feel happy most days?





29. Do you worry about how you look?



20. Do you take part in 60 minutes active play or exercise every day? (This can include if you walk, cycle or scoot to and from school)

Overall Meridian score for this question: 68.13% (based on 508 responses)





22. What best describes how you feel about your weight?

#### Overall Meridian score for this question: 69.69% (based on 508 responses)



28. Would you describe yourself as confident?

Overall Meridian score for this question: 82.28% (based on 508 responses)





Overall Meridian score for this question: 33.66% (based on 508 responses)





36. Do you help someone in your family every day because they are physically or mentally unwell?





## 38. Does anyone regularly smoke around you at home?





40. Are you able to talk to your parents, carers or a trusted adult about any worries you might have?

Overall Meridian score for this question: 92.72% (based on 508 responses)



32. In the last 30 days have you felt bullied? Overall Meridian score for this question: 75.20% (based on 508 responses)



37. Do you help someone in your family every day because they have a mental health problem?

Overall Meridian score for this question: 84.65% (based on 508 responses)



39. Do your parents or carers always know where you are and what you are doing in your free time?

Overall Meridian score for this question: 88.39% (based on 508 responses)



41. Do your parents/carers understand your problems or worries?







46. Have you ever