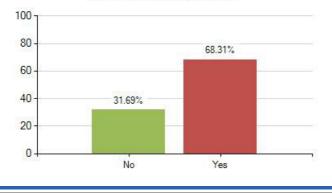

Overall Meridian score for this question: 68.13% (based on 508 responses)

22. What best describes how you feel about your weight?