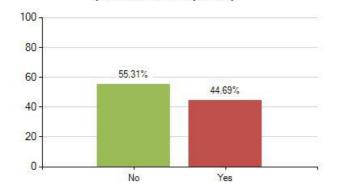

53. Do you think you are taught enough at school about sex and relationships?

65. Do you worry about being safe on the internet?

Overall Meridian score for this question: 55.31% (based on 508 responses)