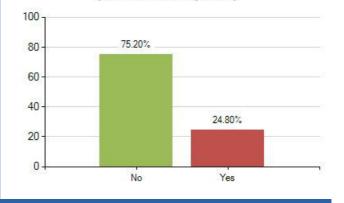

32. In the last 30 days have you felt bullied? Overall Meridian score for this question: 75.20% (based on 508 responses)

37. Do you help someone in your family every day because they have a mental health problem?