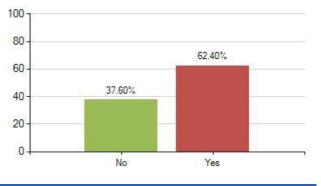

#### Overall Meridian score for this question: 61.77% (based on 508 responses)

Overall Meridian score for this question: 52.40% (based on 508 responses)

21. Do you walk, cycle or scoot to and from school most days?