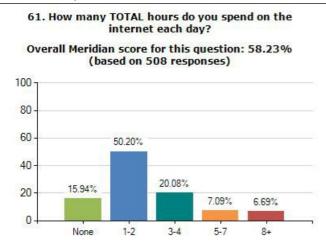

Overall Meridian score for this question: 50.20% (based on 508 responses)

Question Analysis user guide