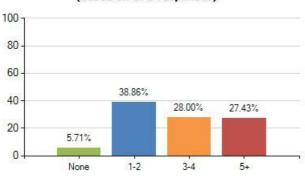

### 9. How many portions of fruit or vegetables do you have each day?

### Overall Meridian score for this question: 49.20% (based on 175 responses)