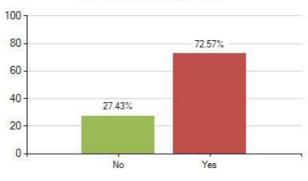

### 53. Do you think you are taught enough at school about sex and relationships?

#### Overall Meridian score for this question: 72.57% (based on 175 responses)