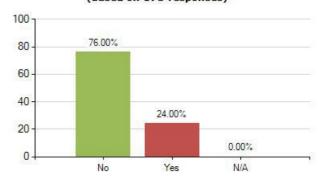

how you look?

Overall Meridian score for this question: 61.14% (based on 175 responses)



30. In the last 30 days have you felt sad, worried or angry?

Overall Meridian score for this question: 30.86% (based on 175 responses)





### Overall Meridian score for this question: 64.00% (based on 175 responses)



#### 32. In the last 30 days have you felt bullied?

### Overall Meridian score for this question: 76.00% (based on 175 responses)



36. Do you help someone in your family every day because they are physically or mentally unwell?

### Overall Meridian score for this question: 75.43% (based on 175 responses)



37. Do you help someone in your family every day because they have a mental health problem?

### Overall Meridian score for this question: 76.00% (based on 175 responses)



### 38. Does anyone regularly smoke around you at home?

#### Overall Meridian score for this question: 64.57% (based on 175 responses)



39. Do your parents or carers always know where you are and what you are doing in your free time?

### Overall Meridian score for this question: 84.57% (based on 175 responses)



40. Are you able to talk to your parents, carers or a trusted adult about any worries you might have?

### Overall Meridian score for this question: 86.86% (based on 175 responses)



41. Do your parents/carers understand your problems or worries?

### Overall Meridian score for this question: 85.71% (based on 175 responses)









#### 44. Have you ever tried an e-cigarette (vaping)

### Overall Meridian score for this question: 96.00% (based on 175 responses)



#### Hav