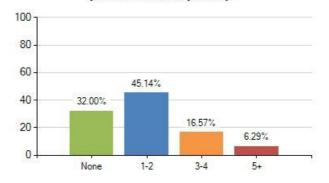

### 9. How many portions of fruit or vegetables do you have each day?

### Overall Meridian score for this question: 49.20% (based on 175 responses)