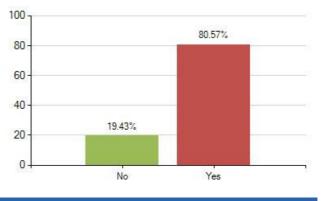

4. Do you worry about growing up and puberty?

Overall Meridian score for this question: 67.43%

(based on 175 responses)

100 80 60 40 20 No Yes N/A 6. Have you been to the dentist in the last year?

Overall Meridian score for this question: 80.57%

(based on 175 responses)