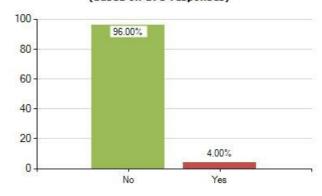

#### 44. Have you ever tried an e-cigarette (vaping)

### Overall Meridian score for this question: 96.00% (based on 175 responses)