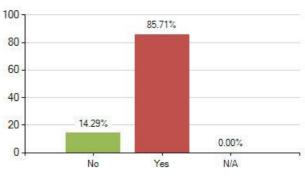

### Overall Meridian score for this question: 86.86% (based on 175 responses)

41. Do your parents/carers understand your problems or worries?

### Overall Meridian score for this question: 85.71% (based on 175 responses)