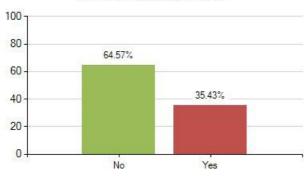

#### Overall Meridian score for this question: 64.57% (based on 175 responses)

39. Do your parents or carers always know where you are and what you are doing in your free time?