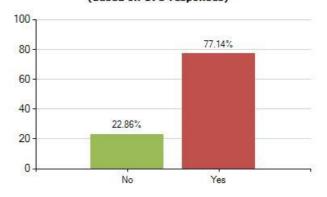

#### Results

1. Do you think you are healthy?

Overall Meridian score for this question: 87.43% (based on 175 responses)

2. Do you enjoy school most of the time?

Overall Meridian score for this question: 77.14% (based on 175 responses)