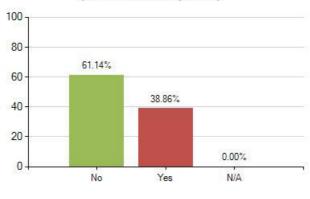

28. Would you describe yourself as confident?

Overall Meridian score for this question: 72.00% (based on 175 responses)

29. Do you worry about how you look?

Overall Meridian score for this question: 61.14% (based on 175 responses)