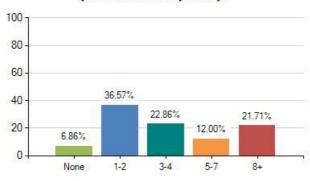

### 9. How many portions of fruit or vegetables do you have each day?

### Overall Meridian score for this question: 49.20% (based on 175 responses)