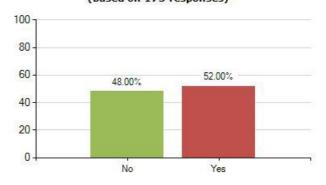

### 8. Can you remember having your eyes tested in the last 2 years?

### Overall Meridian score for this question: 52.00% (based on 175 responses)