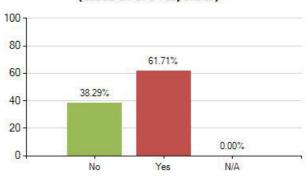

Overall Meridian score for this question: 61.37% (based on 175 responses)

21. Do you walk, cycle or scoot to and from school most days?

Overall Meridian score for this question: 61.71% (based on 175 responses)