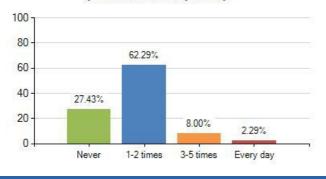

### 12. On a normal day how many fizzy drinks would you have?

### Overall Meridian score for this question: 42.69% (based on 175 responses)