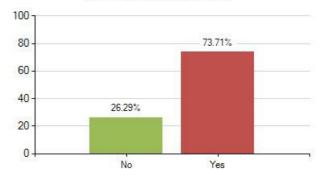

### 62. Do you always know who you are talking to on the internet?

#### Overall Meridian score for this question: 73.71% (based on 175 responses)