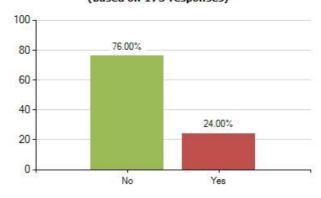

### Overall Meridian score for this question: 76.00% (based on 175 responses)

36. Do you help someone in your family every day because they are physically or mentally unwell?