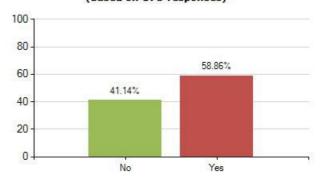

### 66. Do you worry about seeing upsetting pictures (perhaps rude or scary) on the internet?

### Overall Meridian score for this question: 41.14% (based on 175 responses)

Question Analysis user guide