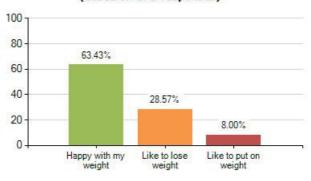

22. What best describes how you feel about your weight?

Overall Meridian score for this question: 63.43% (based on 175 responses)

23. Do you feel happy most days?

Overall Meridian score for this question: 80.00% (based on 175 responses)