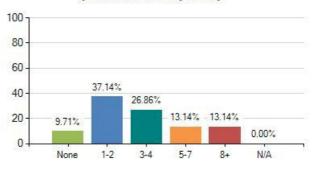

## 18. How many hours a day do you spend sitting watching TV, playing electronic games or on the internet on a school day?

### Overall Meridian score for this question: 47.89% (based on 175 responses)

19. How many hours a day do you spend sitting watching TV, playing electronic games or on the internet on a Saturday or Sunday?