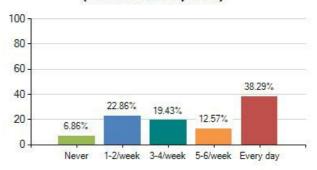

how often do you eat food from a take away? E.g. McDonalds, KFC, Dominos, fish'n'chips, curry.

### Overall Meridian score for this question: 40.69% (based on 175 responses)



## 18. How many hours a day do you spend sitting watching TV, playing electronic games or on the internet on a school day?

### Overall Meridian score for this question: 47.89% (based on 175 responses)



19. How many hours a day do you spend sitting watching TV, playing electronic games or on the internet on a Saturday or Sunday?

Overall Meridian score for this question: 36.23% (based on 175 responses)



20. Do you take part in 60 minutes active play or exercise every day? (This can include if you walk, cycle or scoot to and from school)

Overall Meridian score for this question: 61.37% (based on 175 responses)



21. Do you walk, cycle or scoot to and from school most days?

Overall Meridian score for this question: 61.71% (based on 175 responses)



22. What best describes how you feel about your weight?

Overall Meridian score for this question: 63.43% (based on 175 responses)



23. Do you feel happy most days?

Overall Meridian score for this question: 80.00% (based on 175 responses)



28. Would you describe yourself as confident?

Overall Meridian score for this question: 72.00% (based on 175 responses)



29. Do you worry about how you look?

Overall Meridian score for this question: 61.14% (based on 175 responses)



30. In the last 30 days have you felt sad, worried or angry?

Overall Meridian score for this question: 30.86% (based on 175 responses)





### Overall Meridian score for th