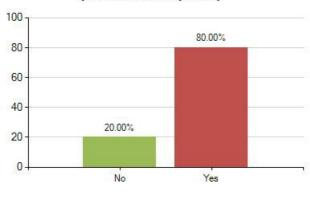

22. What best describes how you feel about your weight?

Overall Meridian score for this question: 63.43% (based on 175 responses)

23. Do you feel happy most days?

Overall Meridian score for this question: 80.00% (based on 175 responses)