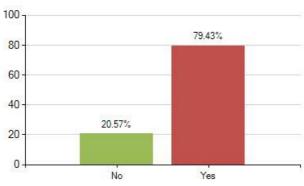

r

Result Type: Percentage

Combined result from all questionnaires submitted between 14/08/2017 and 09/10/2018

Number of questionnaires submitted between 14/08/2017 and 09/10/2018

68.24%

175

#### Results

1. Do you think you are healthy?

Overall Meridian score for this question: 87.43% (based on 175 responses)



2. Do you enjoy school most of the time?

Overall Meridian score for this question: 77.14% (based on 175 responses)



4. Do you worry about growing up and puberty?

Overall Meridian score for this question: 67.43%

(based on 175 responses)

100 80 60 40 20 No Yes N/A 6. Have you been to the dentist in the last year?

Overall Meridian score for this question: 80.57%

(based on 175 responses)





### Overall Meridian score for this question: 79.43% (based on 175 responses)



### 8. Can you remember having your eyes tested in the last 2 years?

### Overall Meridian score for this question: 52.00% (based on 175 responses)



### 9. How many portions of fruit or vegetables do you have each day?

### Overall Meridian score for this question: 49.20% (based on 175 responses)



#### 10. Do you have breakfast every day?

### Overall Meridian score for this question: 77.14% (based on 175 responses)



### 11. How many cups (250ml) of water-based drinks do you have each day?

#### Overall Meridian score for this question: 34.06% (based on 175 responses)



### 12. On a normal day how many fizzy drinks would you have?

### Overall Meridian score for this question: 42.69% (based on 175 responses)



#### In a normal week how often do you eat food from a take away? E.g.