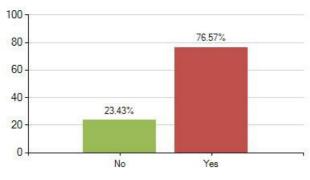

### 52. Do you think you are taught enough at school about drugs and alcohol?

### Overall Meridian score for this question: 76.57% (based on 175 responses)