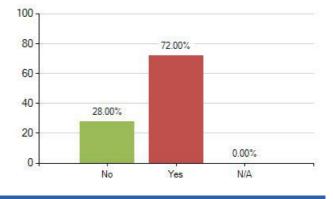

28. Would you describe yourself as confident?

Overall Meridian score for this question: 72.00% (based on 175 responses)

29. Do you worry about how you look?

Overall Meridian score for this question: 61.14% (based on 175 responses)