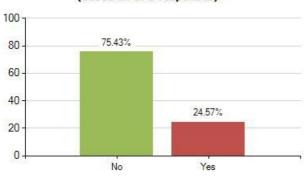

### Overall Meridian score for this question: 75.43% (based on 175 responses)

37. Do you help someone in your family every day because they have a mental health problem?