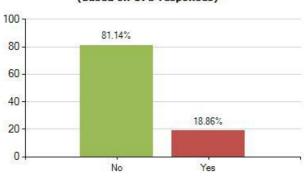

#### Have you ever drunk alcohol? (A sip or just to taste doesn't count)

Overall Meridian score for this question: 81.14% (based on 175 responses)