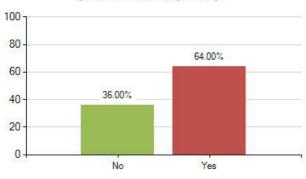

school most days?

Overall Meridian score for this question: 61.71% (based on 175 responses)



22. What best describes how you feel about your weight?

Overall Meridian score for this question: 63.43% (based on 175 responses)



23. Do you feel happy most days?

Overall Meridian score for this question: 80.00% (based on 175 responses)



28. Would you describe yourself as confident?

Overall Meridian score for this question: 72.00% (based on 175 responses)



29. Do you worry about how you look?

Overall Meridian score for this question: 61.14% (based on 175 responses)



30. In the last 30 days have you felt sad, worried or angry?

Overall Meridian score for this question: 30.86% (based on 175 responses)





### Overall Meridian score for this question: 64.00% (based on 175 responses)



#### 32. In the last 30 days have you felt bullied?

### Overall Meridian score for this question: 76.00% (based on 175 responses)



36. Do you help someone in your family every day because they are physically or mentally unwell?

### Overall Meridian score for this question: 75.43% (based on 175 responses)



37. Do you help someone in your family every day because they have a mental health problem?

### Overall Meridian score for this question: 76.00% (based on 175 responses)



### 38. Does anyone regularly smoke around you at home?

#### Overall Meridian score for this question: 64.57% (based on 175 responses)



39. Do your parents or carers always know where you are and what you are doing in your free time?

### Overall Meridian score for this question: 84.57% (based on 175 respon