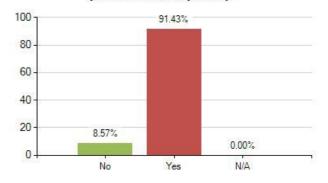

### 51. Do you know about the dangers of drugs and alcohol?

#### Overall Meridian score for this question: 91.43% (based on 175 responses)