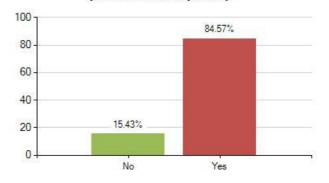

#### Overall Meridian score for this question: 64.57% (based on 175 responses)

39. Do your parents or carers always know where you are and what you are doing in your free time?

### Overall Meridian score for this question: 84.57% (based on 175 responses)

40. Are you able to talk to your parents, carers or a trusted adult about any worries you might have?