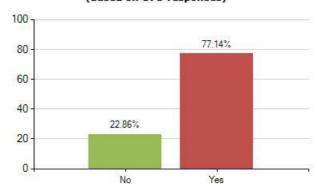

#### Results

1. Do you think you are healthy?

Overall Meridian score for this question: 87.43% (based on 175 responses)

2. Do you enjoy school most of the time?

Overall Meridian score for this question: 77.14% (based on 175 responses)