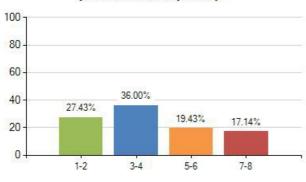

### 11. How many cups (250ml) of water-based drinks do you have each day?

#### Overall Meridian score for this question: 34.06% (based on 175 responses)