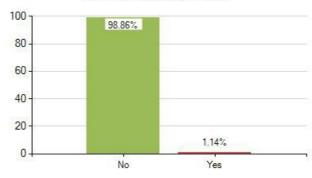

#### Have you ever tried any drugs? E.g. cannabis (weed), ecstasy, cocaine, solvent/gas

Overall Meridian score for this question: 98.86% (based on 175 responses)