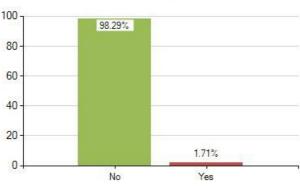

#### 44. Have you ever tried an e-cigarette (vaping)

### Overall Meridian score for this question: 96.00% (based on 175 responses)