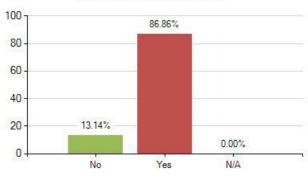

### Overall Meridian score for this question: 84.57% (based on 175 responses)

40. Are you able to talk to your parents, carers or a trusted adult about any worries you might have?

### Overall Meridian score for this question: 86.86% (based on 175 responses)

41. Do your parents/carers understand your problems or worries?