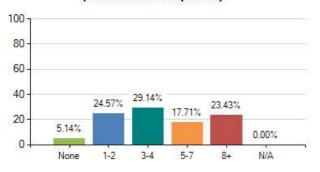

### Overall Meridian score for this question: 47.89% (based on 175 responses)

19. How many hours a day do you spend sitting watching TV, playing electronic games or on the internet on a Saturday or Sunday?

Overall Meridian score for this question: 36.23% (based on 175 responses)

20. Do you take part in 60 minutes active play or exercise every day? (This can include if you walk, cycle or scoot to and from school)