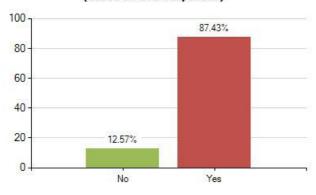

#### Results

1. Do you think you are healthy?

Overall Meridian score for this question: 87.43% (based on 175 responses)

2. Do you enjoy school most of the time?

Overall Meridian score for this question: 77.14% (based on 175 responses)