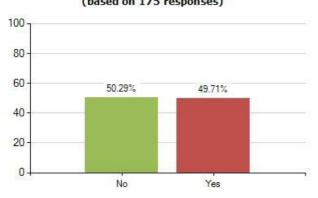

# 65. Do you worry about being safe on the internet? Overall Meridian score for this question: 50.29% (based on 175 responses)