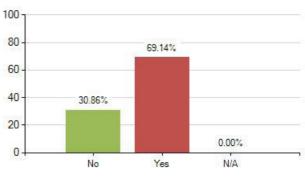

30. In the last 30 days have you felt sad, worried or angry?

Overall Meridian score for this question: 30.86% (based on 175 responses)