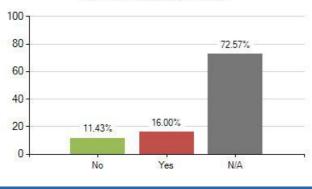

### 53. Do you think you are taught enough at school about sex and relationships?

#### Overall Meridian score for this question: 72.57% (based on 175 responses)