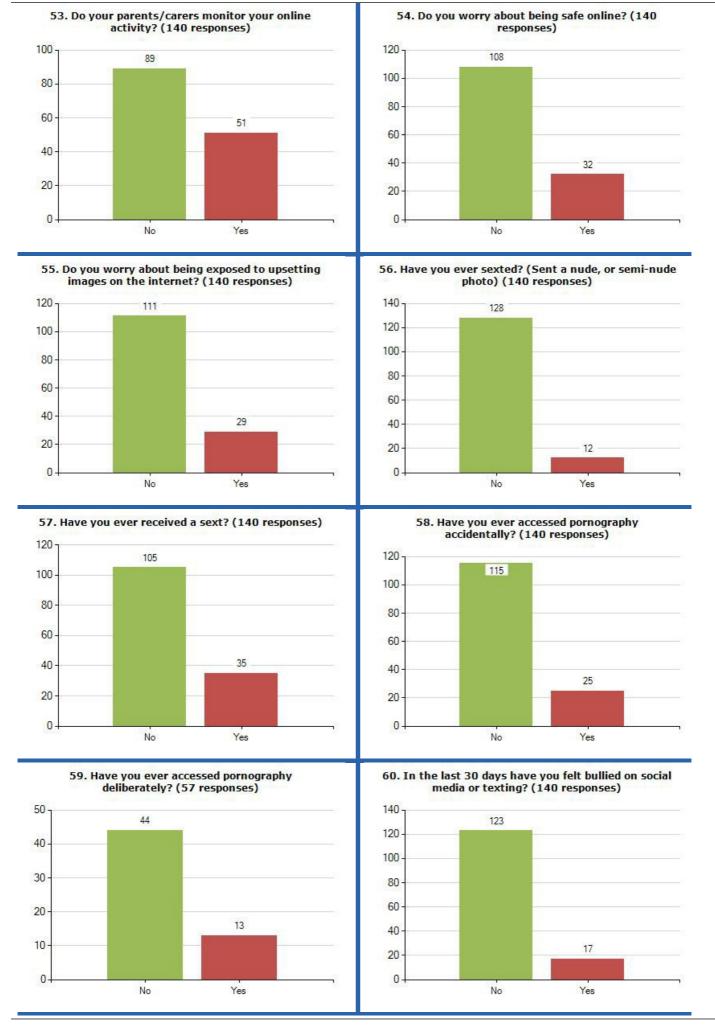

text and overall score.

More information

### Please use the filters below to change the reporting criteria for Question Analysis

Start Date: 17 Aug 2017

End Date: 12 Oct 2018

Which area of Cumbria do you live in?: Furness

Display Black and White: No

Exclude NA: No

Enable Chart Type: Bar

Display Order: Question Order

Result Type: Count

Combined result from all questionnaires submitted between 17/08/2017 and 12/10/2018

Number of questionnaires submitted between 17/08/2017 and 12/10/2018

64.98%

140

#### Results





#### 2. Do you enjoy school? (140 responses)



# 3. Do you worry about growing up and puberty? (140 responses)



## 4. How many hours sleep do you have on most nights? (140 responses)













16. Do you take part in 60 minutes active play or



















Export from the Meridian Desktop - Page: Patient Experience >> School Health Survey >> Year 9 Public Health >> Question Analysis





Question Analysis user guide