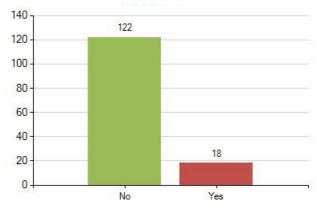

#### **Question Analysis**

View the breakdown of responses received, the question text and overall score.

More information

### Please use the filters below to change the reporting criteria for Question Analysis

Start Date: 17 Aug 2017

End Date: 12 Oct 2018

Which area of Cumbria do you live in?: Furness

Display Black and White: No

Exclude NA: No

Enable Chart Type: Bar

Display Order: Question Order

Result Type: Count

Combined result from all questionnaires submitted between 17/08/2017 and 12/10/2018

Number of questionnaires submitted between 17/08/2017 and 12/10/2018

64.98%

140

#### Results





#### 2. Do you enjoy school? (140 responses)



# 3. Do you worry about growing up and puberty? (140 responses)



## 4. How many hours sleep do you have on most nights? (140 responses)













16. Do you take part in 60 minutes active play or



















Export from the Meridian Desktop - Page: Patient Experience >> School Health Survey >> Year 9 Public Health >> Question Analysis





Question Analysis user guide