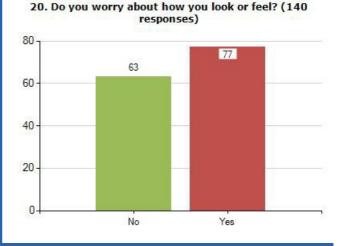

question text and overall score.

More information

### Please use the filters below to change the reporting criteria for Question Analysis

Start Date: 17 Aug 2017

End Date: 12 Oct 2018

Which area of Cumbria do you live in?: Furness

Display Black and White: No

Exclude NA: No

Enable Chart Type: Bar

Display Order: Question Order

Result Type: Count

Combined result from all questionnaires submitted between 17/08/2017 and 12/10/2018

Number of questionnaires submitted between 17/08/2017 and 12/10/2018

64.98%

140

#### Results





#### 2. Do you enjoy school? (140 responses)



# 3. Do you worry about growing up and puberty? (140 responses)



## 4. How many hours sleep do you have on most nights? (140 responses)













16. Do you take part in 60 minutes active play or



















Export from the Meridian Desktop - Page: Patient Experience >> School Health Survey >> Year 9 Public Health >> Question Analysis





Question Analysis user guide