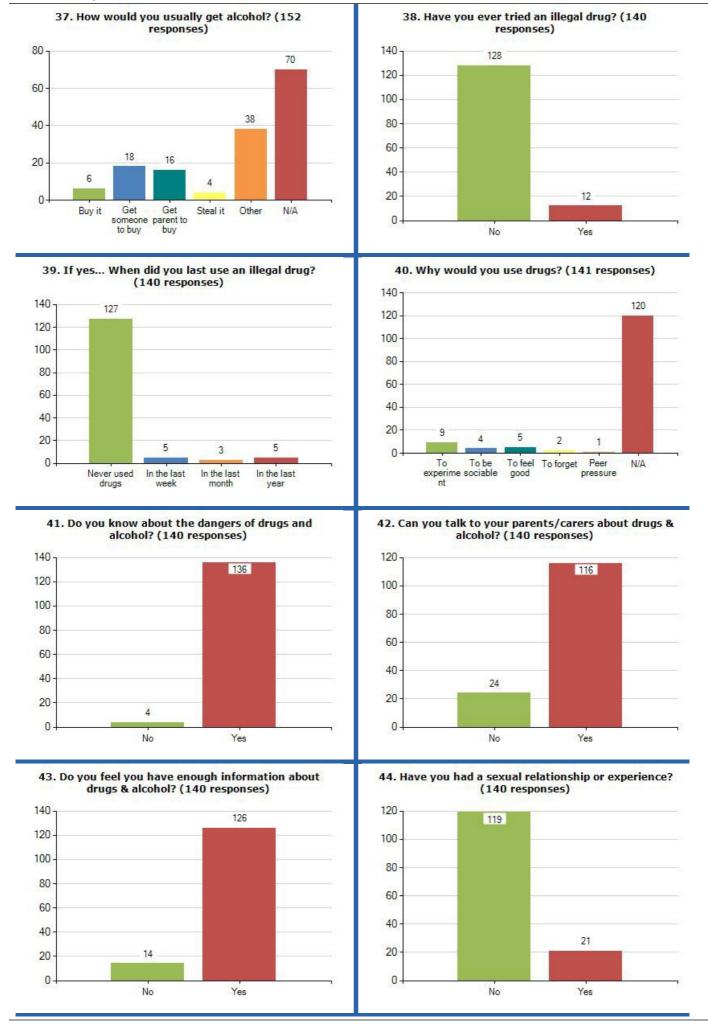

ion text and overall score.

More information

### Please use the filters below to change the reporting criteria for Question Analysis

Start Date: 17 Aug 2017

End Date: 12 Oct 2018

Which area of Cumbria do you live in?: Furness

Display Black and White: No

Exclude NA: No

Enable Chart Type: Bar

Display Order: Question Order

Result Type: Count

Combined result from all questionnaires submitted between 17/08/2017 and 12/10/2018

Number of questionnaires submitted between 17/08/2017 and 12/10/2018

64.98%

140

#### Results





#### 2. Do you enjoy school? (140 responses)



# 3. Do you worry about growing up and puberty? (140 responses)



## 4. How many hours sleep do you have on most nights? (140 responses)













16. Do you take part in 60 minutes active play or



















Export from the Meridian Desktop - Page: Patient Experience >> School Health Survey >> Year 9 Public Health >> Question Analysis





Question Analysis user guide