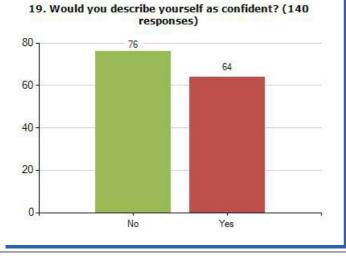

he question text and overall score.

More information

### Please use the filters below to change the reporting criteria for Question Analysis

Start Date: 17 Aug 2017

End Date: 12 Oct 2018

Which area of Cumbria do you live in?: Furness

Display Black and White: No

Exclude NA: No

Enable Chart Type: Bar

Display Order: Question Order

Result Type: Count

Combined result from all questionnaires submitted between 17/08/2017 and 12/10/2018

Number of questionnaires submitted between 17/08/2017 and 12/10/2018

64.98%

140

#### Results





#### 2. Do you enjoy school? (140 responses)



# 3. Do you worry about growing up and puberty? (140 responses)



## 4. How many hours sleep do you have on most nights? (140 responses)













16. Do you take part in 60 minutes active play or



















Export from the Meridian Desktop - Page: Patient Experience >> School Health Survey >> Year 9 Public Health >> Question Analysis





Question Analysis user guide