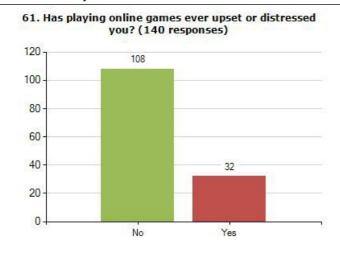

Start Date: 17 Aug 2017

End Date: 12 Oct 2018

Which area of Cumbria do you live in?: Furness

Display Black and White: No

Exclude NA: No

Enable Chart Type: Bar

Display Order: Question Order

Result Type: Count

Combined result from all questionnaires submitted between 17/08/2017 and 12/10/2018

Number of questionnaires submitted between 17/08/2017 and 12/10/2018

64.98%

140

#### Results





#### 2. Do you enjoy school? (140 responses)



# 3. Do you worry about growing up and puberty? (140 responses)



## 4. How many hours sleep do you have on most nights? (140 responses)













16. Do you take part in 60 minutes active play or



















Export from the Meridian Desktop - Page: Patient Experience >> School Health Survey >> Year 9 Public Health >> Question Analysis





Question Analysis user guide