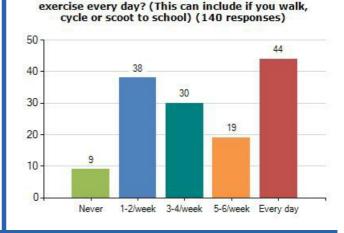

## 4. How many hours sleep do you have on most nights? (140 responses)

16. Do you take part in 60 minutes active play or

Export from the Meridian Desktop - Page: Patient Experience >> School Health Survey >> Year 9 Public Health >> Question Analysis