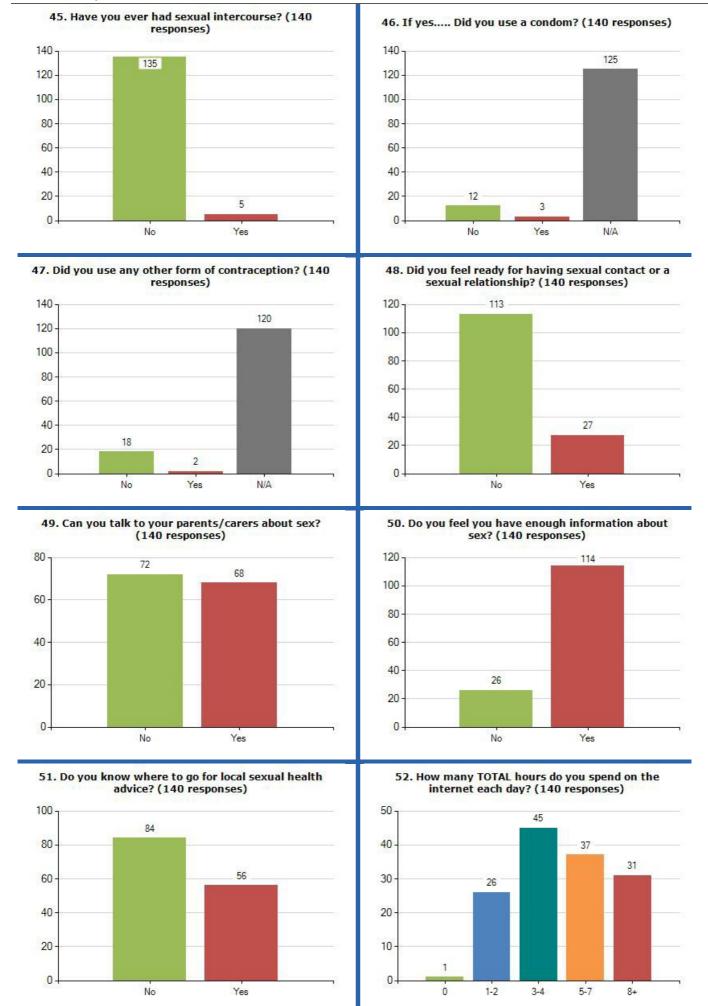

n text and overall score.

More information

### Please use the filters below to change the reporting criteria for Question Analysis

Start Date: 17 Aug 2017

End Date: 12 Oct 2018

Which area of Cumbria do you live in?: Furness

Display Black and White: No

Exclude NA: No

Enable Chart Type: Bar

Display Order: Question Order

Result Type: Count

Combined result from all questionnaires submitted between 17/08/2017 and 12/10/2018

Number of questionnaires submitted between 17/08/2017 and 12/10/2018

64.98%

140

#### Results





#### 2. Do you enjoy school? (140 responses)



# 3. Do you worry about growing up and puberty? (140 responses)



## 4. How many hours sleep do you have on most nights? (140 responses)













16. Do you take part in 60 minutes active play or



















Export from the Meridian Desktop - Page: Patient Experience >> School Health Survey >> Year 9 Public Health >> Question Analysis





Question Analysis user guide