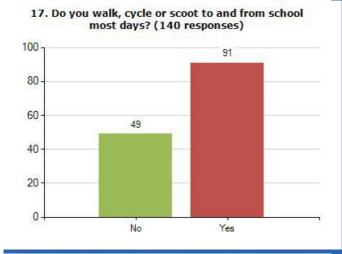

d, the question text and overall score.

More information

### Please use the filters below to change the reporting criteria for Question Analysis

Start Date: 17 Aug 2017

End Date: 12 Oct 2018

Which area of Cumbria do you live in?: Furness

Display Black and White: No

Exclude NA: No

Enable Chart Type: Bar

Display Order: Question Order

Result Type: Count

Combined result from all questionnaires submitted between 17/08/2017 and 12/10/2018

Number of questionnaires submitted between 17/08/2017 and 12/10/2018

64.98%

140

#### Results





#### 2. Do you enjoy school? (140 responses)



# 3. Do you worry about growing up and puberty? (140 responses)



## 4. How many hours sleep do you have on most nights? (140 responses)













16. Do you take part in 60 minutes active play or



















Export from the Meridian Desktop - Page: Patient Experience >> School Health Survey >> Year 9 Public Health >> Question Analysis





Question Analysis user guide