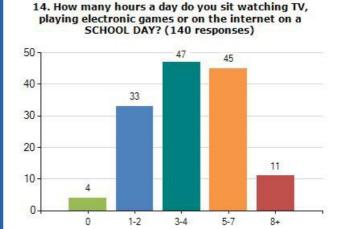

stion Analysis**

View the breakdown of responses received, the question text and overall score.

More information

### Please use the filters below to change the reporting criteria for Question Analysis

Start Date: 17 Aug 2017

End Date: 12 Oct 2018

Which area of Cumbria do you live in?: Furness

Display Black and White: No

Exclude NA: No

Enable Chart Type: Bar

Display Order: Question Order

Result Type: Count

Combined result from all questionnaires submitted between 17/08/2017 and 12/10/2018

Number of questionnaires submitted between 17/08/2017 and 12/10/2018

64.98%

140

#### Results





#### 2. Do you enjoy school? (140 responses)



# 3. Do you worry about growing up and puberty? (140 responses)



## 4. How many hours sleep do you have on most nights? (140 responses)













16. Do you take part in 60 minutes active play or



















Export from the Meridian Desktop - Page: Patient Experience >> School Health Survey >> Year 9 Public Health >> Question Analysis





Question Analysis user guide