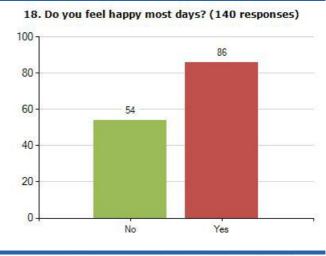

the question text and overall score.

More information

### Please use the filters below to change the reporting criteria for Question Analysis

Start Date: 17 Aug 2017

End Date: 12 Oct 2018

Which area of Cumbria do you live in?: Furness

Display Black and White: No

Exclude NA: No

Enable Chart Type: Bar

Display Order: Question Order

Result Type: Count

Combined result from all questionnaires submitted between 17/08/2017 and 12/10/2018

Number of questionnaires submitted between 17/08/2017 and 12/10/2018

64.98%

140

#### Results





#### 2. Do you enjoy school? (140 responses)



# 3. Do you worry about growing up and puberty? (140 responses)



## 4. How many hours sleep do you have on most nights? (140 responses)













16. Do you take part in 60 minutes active play or



















Export from the Meridian Desktop - Page: Patient Experience >> School Health Survey >> Year 9 Public Health >> Question Analysis





Question Analysis user guide