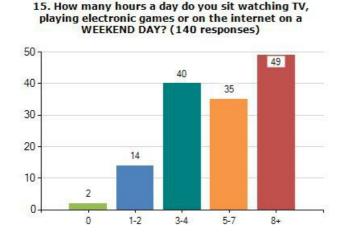

ion Analysis**

View the breakdown of responses received, the question text and overall score.

More information

### Please use the filters below to change the reporting criteria for Question Analysis

Start Date: 17 Aug 2017

End Date: 12 Oct 2018

Which area of Cumbria do you live in?: Furness

Display Black and White: No

Exclude NA: No

Enable Chart Type: Bar

Display Order: Question Order

Result Type: Count

Combined result from all questionnaires submitted between 17/08/2017 and 12/10/2018

Number of questionnaires submitted between 17/08/2017 and 12/10/2018

64.98%

140

#### Results





#### 2. Do you enjoy school? (140 responses)



# 3. Do you worry about growing up and puberty? (140 responses)



## 4. How many hours sleep do you have on most nights? (140 responses)













16. Do you take part in 60 minutes active play or



















Export from the Meridian Desktop - Page: Patient Experience >> School Health Survey >> Year 9 Public Health >> Question Analysis





Question Analysis user guide