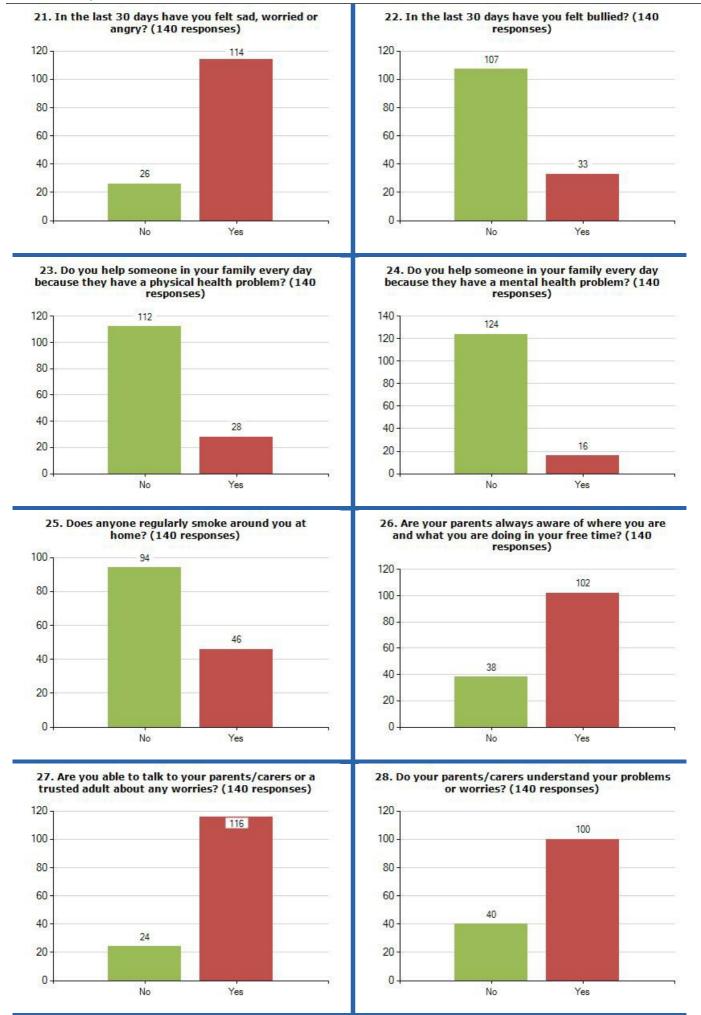

uestion text and overall score.

More information

### Please use the filters below to change the reporting criteria for Question Analysis

Start Date: 17 Aug 2017

End Date: 12 Oct 2018

Which area of Cumbria do you live in?: Furness

Display Black and White: No

Exclude NA: No

Enable Chart Type: Bar

Display Order: Question Order

Result Type: Count

Combined result from all questionnaires submitted between 17/08/2017 and 12/10/2018

Number of questionnaires submitted between 17/08/2017 and 12/10/2018

64.98%

140

#### Results





#### 2. Do you enjoy school? (140 responses)



# 3. Do you worry about growing up and puberty? (140 responses)



## 4. How many hours sleep do you have on most nights? (140 responses)













16. Do you take part in 60 minutes active play or



















Export from the Meridian Desktop - Page: Patient Experience >> School Health Survey >> Year 9 Public Health >> Question Analysis





Question Analysis user guide