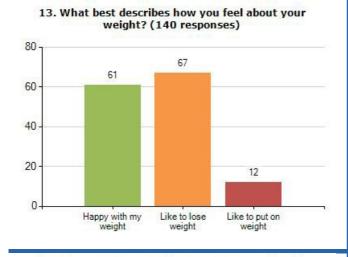

uestion Analysis**

View the breakdown of responses received, the question text and overall score.

More information

### Please use the filters below to change the reporting criteria for Question Analysis

Start Date: 17 Aug 2017

End Date: 12 Oct 2018

Which area of Cumbria do you live in?: Furness

Display Black and White: No

Exclude NA: No

Enable Chart Type: Bar

Display Order: Question Order

Result Type: Count

Combined result from all questionnaires submitted between 17/08/2017 and 12/10/2018

Number of questionnaires submitted between 17/08/2017 and 12/10/2018

64.98%

140

#### Results





#### 2. Do you enjoy school? (140 responses)



# 3. Do you worry about growing up and puberty? (140 responses)



## 4. How many hours sleep do you have on most nights? (140 responses)













16. Do you take part in 60 minutes active play or



















Export from the Meridian Desktop - Page: Patient Experience >> School Health Survey >> Year 9 Public Health >> Question Analysis





Question Analysis user guide