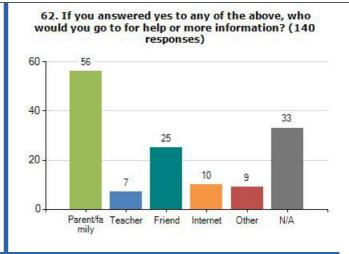

art Date: 17 Aug 2017

End Date: 12 Oct 2018

Which area of Cumbria do you live in?: Furness

Display Black and White: No

Exclude NA: No

Enable Chart Type: Bar

Display Order: Question Order

Result Type: Count

Combined result from all questionnaires submitted between 17/08/2017 and 12/10/2018

Number of questionnaires submitted between 17/08/2017 and 12/10/2018

64.98%

140

#### Results





#### 2. Do you enjoy school? (140 responses)



# 3. Do you worry about growing up and puberty? (140 responses)



## 4. How many hours sleep do you have on most nights? (140 responses)













16. Do you take part in 60 minutes active play or



















Export from the Meridian Desktop - Page: Patient Experience >> School Health Survey >> Year 9 Public Health >> Question Analysis





Question Analysis user guide