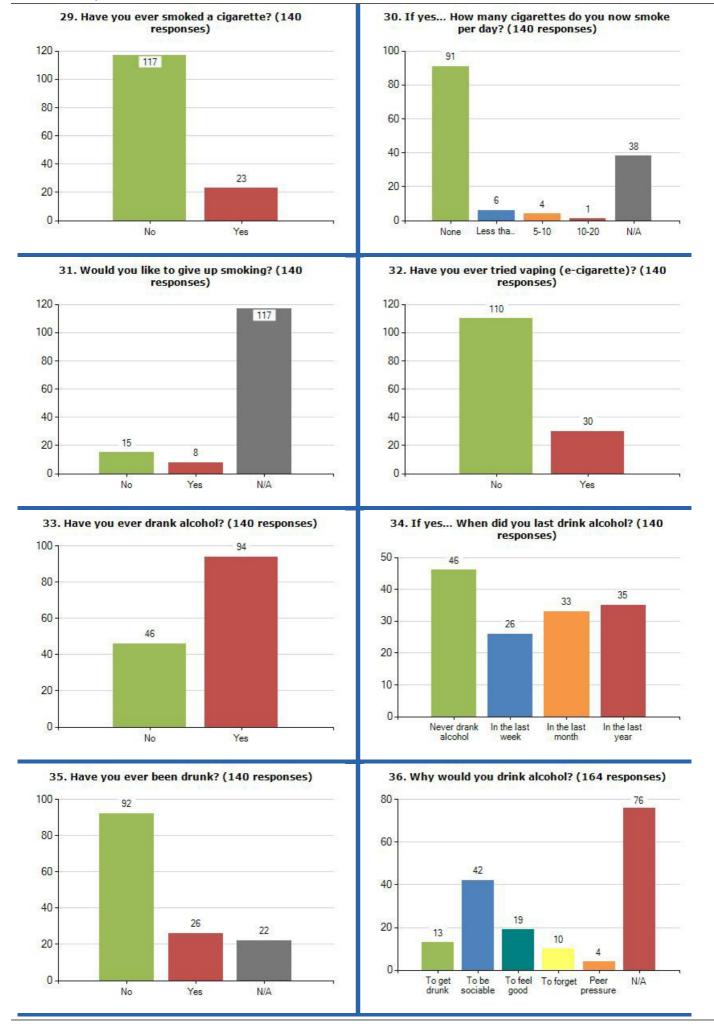

stion text and overall score.

More information

### Please use the filters below to change the reporting criteria for Question Analysis

Start Date: 17 Aug 2017

End Date: 12 Oct 2018

Which area of Cumbria do you live in?: Furness

Display Black and White: No

Exclude NA: No

Enable Chart Type: Bar

Display Order: Question Order

Result Type: Count

Combined result from all questionnaires submitted between 17/08/2017 and 12/10/2018

Number of questionnaires submitted between 17/08/2017 and 12/10/2018

64.98%

140

#### Results





#### 2. Do you enjoy school? (140 responses)



# 3. Do you worry about growing up and puberty? (140 responses)



## 4. How many hours sleep do you have on most nights? (140 responses)













16. Do you take part in 60 minutes active play or



















Export from the Meridian Desktop - Page: Patient Experience >> School Health Survey >> Year 9 Public Health >> Question Analysis





Question Analysis user guide