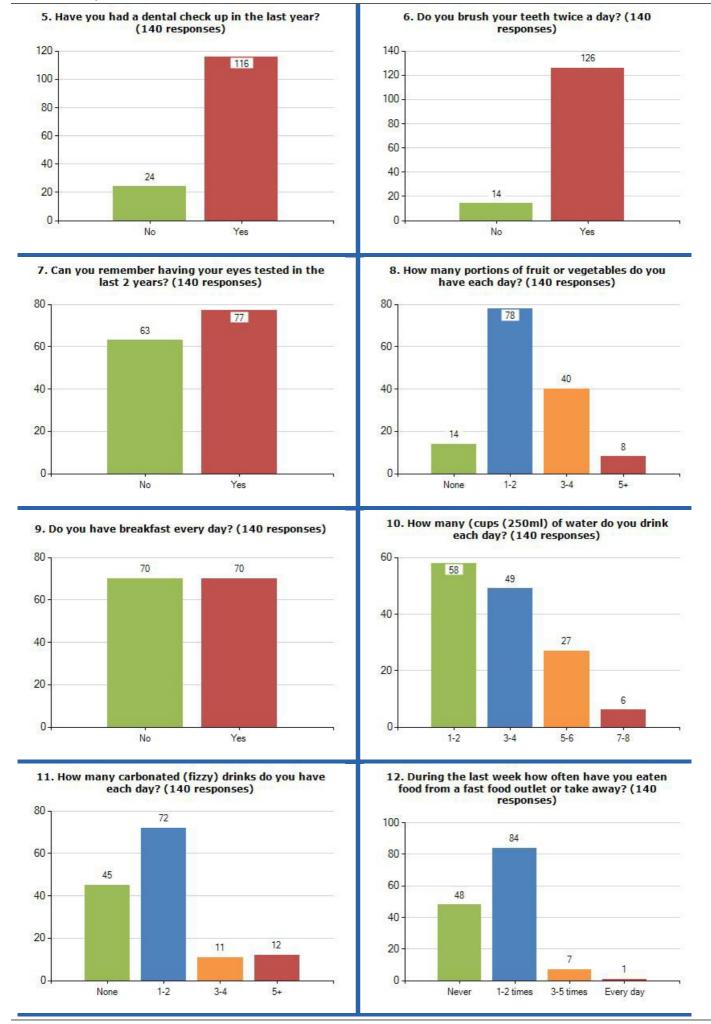

*Question Analysis**

View the breakdown of responses received, the question text and overall score.

More information

### Please use the filters below to change the reporting criteria for Question Analysis

Start Date: 17 Aug 2017

End Date: 12 Oct 2018

Which area of Cumbria do you live in?: Furness

Display Black and White: No

Exclude NA: No

Enable Chart Type: Bar

Display Order: Question Order

Result Type: Count

Combined result from all questionnaires submitted between 17/08/2017 and 12/10/2018

Number of questionnaires submitted between 17/08/2017 and 12/10/2018

64.98%

140

#### Results





#### 2. Do you enjoy school? (140 responses)



# 3. Do you worry about growing up and puberty? (140 responses)



## 4. How many hours sleep do you have on most nights? (140 responses)













16. Do you take part in 60 minutes active play or



















Export from the Meridian Desktop - Page: Patient Experience >> School Health Survey >> Year 9 Public Health >> Question Analysis





Question Analysis user guide