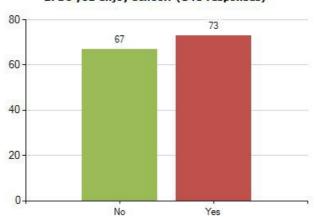

#### **Question Analysis**

View the breakdown of responses received, the question text and overall score.

More information

### Please use the filters below to change the reporting criteria for Question Analysis

Start Date: 17 Aug 2017

End Date: 12 Oct 2018

Which area of Cumbria do you live in?: Furness

Display Black and White: No

Exclude NA: No

Enable Chart Type: Bar

Display Order: Question Order

Result Type: Count

Combined result from all questionnaires submitted between 17/08/2017 and 12/10/2018

Number of questionnaires submitted between 17/08/2017 and 12/10/2018

64.98%

140

#### Results





#### 2. Do you enjoy school? (140 responses)



# 3. Do you worry about growing up and puberty? (140 responses)



## 4. How many hours sleep do you have on most nights? (140 responses)













16. Do you take part in 60 minutes active play or



















Export from the Meridian Desktop - Page: Patient Experience >> School Health Survey >> Year 9 Public Health >> Question Analysis





Question Analysis user guide