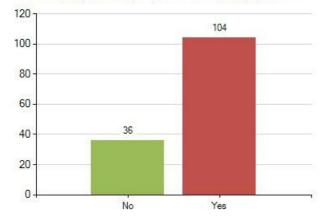

#### **Question Analysis**

View the breakdown of responses received, the question text and overall score.

More information

### Please use the filters below to change the reporting criteria for Question Analysis

Start Date: 17 Aug 2017

End Date: 12 Oct 2018

Which area of Cumbria do you live in?: Furness

Display Black and White: No

Exclude NA: No

Enable Chart Type: Bar

Display Order: Question Order

Result Type: Count

Combined result from all questionnaires submitted between 17/08/2017 and 12/10/2018

Number of questionnaires submitted between 17/08/2017 and 12/10/2018

64.98%

140

#### Results





#### 2. Do you enjoy school? (140 responses)



# 3. Do you worry about growing up and puberty? (140 responses)



## 4. How many hours sleep do you have on most nights? (140 responses)













16. Do you take part in 60 minutes active play or



















Export from the Meridian Desktop - Page: Patient Experience >> School Health Survey >> Year 9 Public Health >> Question Analysis





Question Analysis user guide