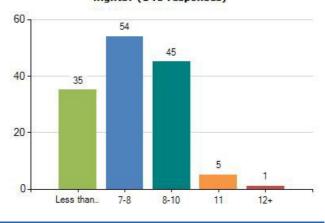

## 4. How many hours sleep do you have on most nights? (140 responses)

16. Do you take part in 60 minutes active play or

Export from the Meridian Desktop - Page: Patient Experience >> School Health Survey >> Year 9 Public Health >> Question Analysis