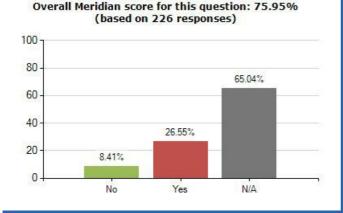

25. Does anyone regularly smoke around you at home?

27. Are you able to talk to your parents/carers or a trusted adult about any worries?

22. In the last 30 days have you felt bullied? Overall Meridian score for this question: 83.19% (based on 226 responses)