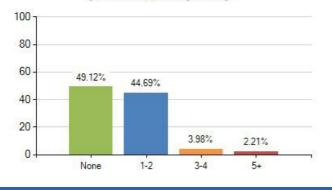

12. During the last week how often have you eaten food from a fast food outlet or take away?

Overall Meridian score for this question: 68.36% (based on 226 responses)

15. How many hours a day do you sit watching TV, playing electronic games or on the internet on a WEEKEND DAY?