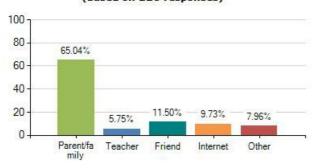

Overall Meridian score for this question: 93.81% (based on 226 responses)

44. If you answered yes to any of the above, who would you go to for help or more information?

Overall Meridian score for this question: 76.50% (based on 226 responses)

Question Analysis user guide