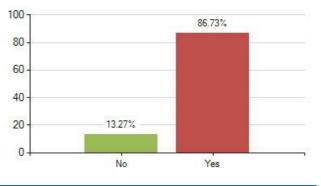

Overall Meridian score for this question: 82.74% (based on 226 responses)

28. Do your parents/carers understand your problems or worries?

Overall Meridian score for this question: 86.73% (based on 226 responses)