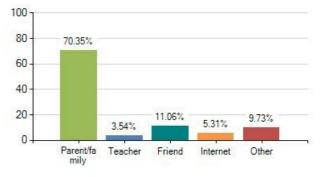

Overall Meridian score for this question: 93.81% (based on 226 responses)

44. If you answered yes to any of the above, who would you go to for help or more information?

Overall Meridian score for this question: 76.50% (based on 226 responses)