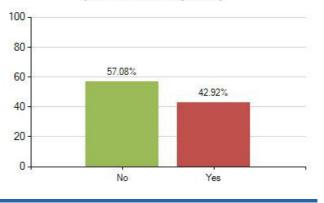

14. How many hours a day do you sit watching TV, playing electronic games or on the internet on a SCHOOL DAY?

Overall Meridian score for this question: 64.07% (based on 226 responses)

16. Do you take part in 60 minutes active play or exercise each day? (This can include if you walk, cycle or scoot to and from school)