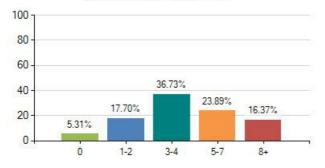

8. How many portions of fruit or vegetables does you have each day?

Overall Meridian score for this question: 38.41% (based on 226 responses)

10. How many cups (250ml) of water do you drink each day?

Overall Meridian score for this question: 23.98% (based on 226 responses)