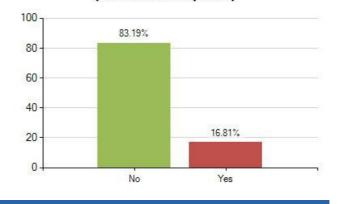

25. Does anyone regularly smoke around you at home?

27. Are you able to talk to your parents/carers or a trusted adult about any worries?

22. In the last 30 days have you felt bullied? Overall Meridian score for this question: 83.19% (based on 226 responses)