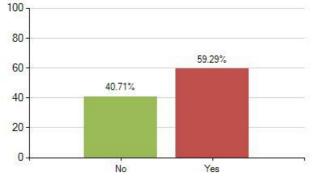

14. How many hours a day do you sit watching TV, playing electronic games or on the internet on a SCHOOL DAY?

Overall Meridian score for this question: 64.07% (based on 226 responses)

16. Do you take part in 60 minutes active play or exercise each day? (This can include if you walk, cycle or scoot to and from school)