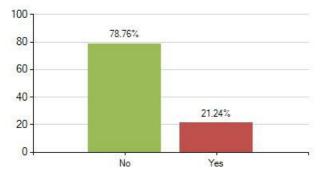

25. Does anyone regularly smoke around you at home?

27. Are you able to talk to your parents/carers or a trusted adult about any worries?

22. In the last 30 days have you felt bullied? Overall Meridian score for this question: 83.19% (based on 226 responses)