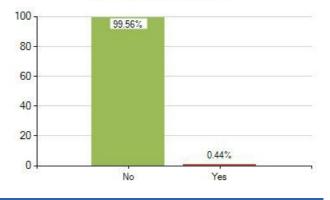

31. Have you ever drunk alcohol (not just a sip)?

33. If you answered yes to any of the above questions, did your parents know?

35. Do you feel you know enough for your age about drugs and alcohol?

30. Have you ever tried vaping? (e-cigarette) Overall Meridian score for this question: 94.69%

Overall Meridian score for this question: 99.56% (based on 226 responses)

34. Do you know about the dangers of drugs and alcohol?

Overall Meridian score for this question: 96.46% (based on 226 responses)