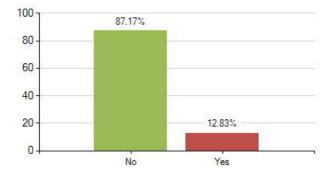

7. Can you remember having your eyes tested in the last 2 years?

9. Do you have breakfast every day?

11. How many carbonated (fizzy) drinks to you have each day?

6. Do you brush your teeth twice per day? Overall Meridian score for this question: 87.17% (based on 226 responses)