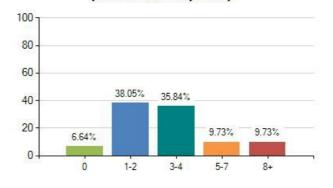

12. During the last week how often have you eaten food from a fast food outlet or take away?

Overall Meridian score for this question: 68.36% (based on 226 responses)

15. How many hours a day do you sit watching TV, playing electronic games or on the internet on a WEEKEND DAY?