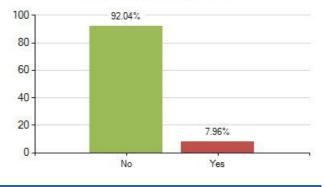

24. Do you help someone in your family every day because they have a mental health problem?

Overall Meridian score for this question: 92.04% (based on 226 responses)

26. Do your parents or carers always know where you are or what you are doing in your free time?