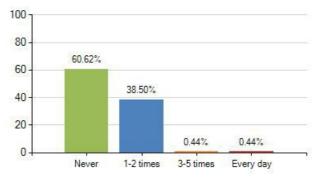

12. During the last week how often have you eaten food from a fast food outlet or take away?

Overall Meridian score for this question: 68.36% (based on 226 responses)

15. How many hours a day do you sit watching TV, playing electronic games or on the internet on a WEEKEND DAY?