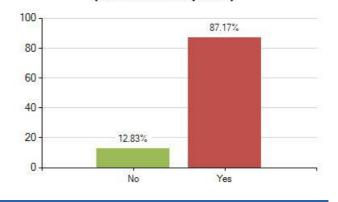

7. Can you remember having your eyes tested in the last 2 years?

9. Do you have breakfast every day?

11. How many carbonated (fizzy) drinks to you have each day?

6. Do you brush your teeth twice per day? Overall Meridian score for this question: 87.17% (based on 226 responses)