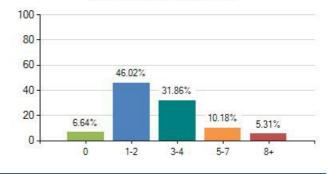

8. How many portions of fruit or vegetables does you have each day?

Overall Meridian score for this question: 38.41% (based on 226 responses)

10. How many cups (250ml) of water do you drink each day?

Overall Meridian score for this question: 23.98% (based on 226 responses)