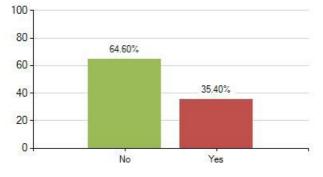

8. How many portions of fruit or vegetables does you have each day?

Overall Meridian score for this question: 38.41% (based on 226 responses)

10. How many cups (250ml) of water do you drink each day?

Overall Meridian score for this question: 23.98% (based on 226 responses)