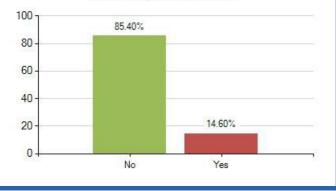

8. How many portions of fruit or vegetables does you have each day?

Overall Meridian score for this question: 38.41% (based on 226 responses)

10. How many cups (250ml) of water do you drink each day?

Overall Meridian score for this question: 23.98% (based on 226 responses)