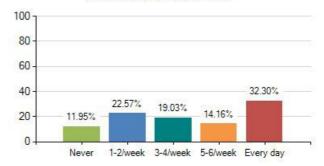

41. Do you worry about being seeing upsetting pictures or videos on the internet?

43. Has playing online games ever upset or distressed you?

38. How many TOTAL hours do you spend on the internet each day?