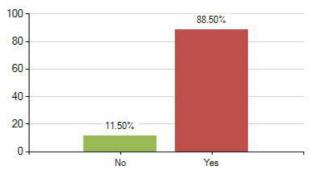

31. Have you ever drunk alcohol (not just a sip)?

33. If you answered yes to any of the above questions, did your parents know?

35. Do you feel you know enough for your age about drugs and alcohol?

30. Have you ever tried vaping? (e-cigarette) Overall Meridian score for this question: 94.69%