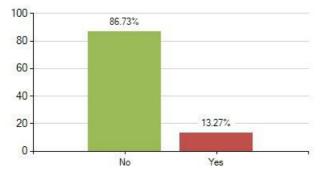

Overall Meridian score for this question: 82.74% (based on 226 responses)

28. Do your parents/carers understand your problems or worries?

Overall Meridian score for this question: 86.73% (based on 226 responses)