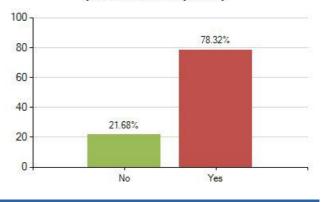

#### Overall Meridian score for this question: 56.24% (based on 226 responses)

18. Do you feel happy most days?

Overall Meridian score for this question: 78.32% (based on 226 responses)

23. Do you help someone in your family every day because they have a physical health problem?