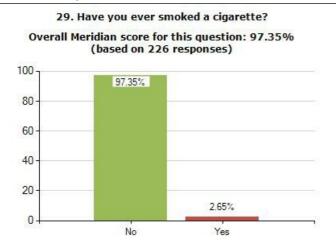

31. Have you ever drunk alcohol (not just a sip)?

33. If you answered yes to any of the above questions, did your parents know?

35. Do you feel you know enough for your age about drugs and alcohol?

30. Have you ever tried vaping? (e-cigarette) Overall Meridian score for this question: 94.69%