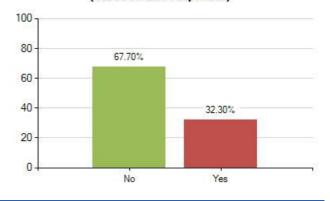

Overall Meridian score for this question: 57.70% (based on 226 responses)

Overall Meridian score for this question: 67.70% (based on 226 responses)

42. In the last 30 days have you felt bullied on social media or texting?