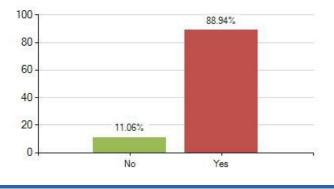

24. Do you help someone in your family every day because they have a mental health problem?

Overall Meridian score for this question: 92.04% (based on 226 responses)

26. Do your parents or carers always know where you are or what you are doing in your free time?