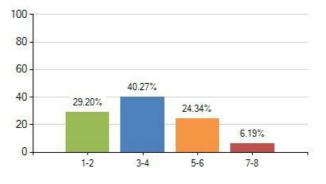

12. During the last week how often have you eaten food from a fast food outlet or take away?

Overall Meridian score for this question: 68.36% (based on 226 responses)

15. How many hours a day do you sit watching TV, playing electronic games or on the internet on a WEEKEND DAY?

14. How many hours a day do you sit watching TV, playing electronic games or on the internet on a SCHOOL DAY?

Overall Meridian score for this question: 64.07% (based on 226 responses)

16. Do you take part in 60 minutes active play or exercise each day? (This can include if you walk, cycle or scoot to and from school)