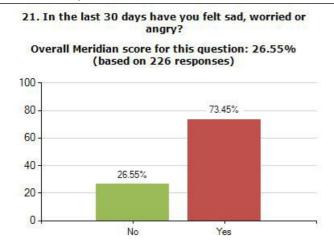

#### Overall Meridian score for this question: 56.24% (based on 226 responses)

18. Do you feel happy most days?

Overall Meridian score for this question: 78.32% (based on 226 responses)

23. Do you help someone in your family every day because they have a physical health problem?