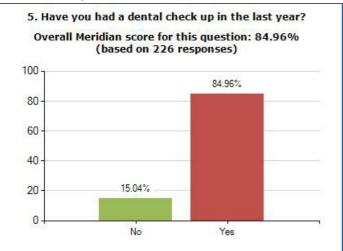

14. How many hours a day do you sit watching TV, playing electronic games or on the internet on a SCHOOL DAY?

Overall Meridian score for this question: 64.07% (based on 226 responses)

16. Do you take part in 60 minutes active play or exercise each day? (This can include if you walk, cycle or scoot to and from school)