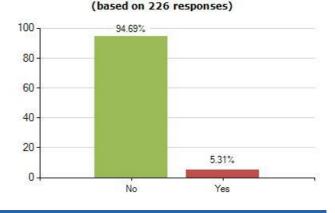

31. Have you ever drunk alcohol (not just a sip)?

33. If you answered yes to any of the above questions, did your parents know?

35. Do you feel you know enough for your age about drugs and alcohol?

30. Have you ever tried vaping? (e-cigarette) Overall Meridian score for this question: 94.69%