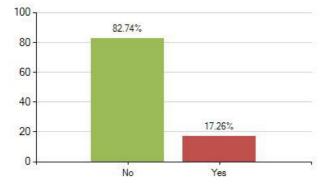

Overall Meridian score for this question: 82.74% (based on 226 responses)

28. Do your parents/carers understand your problems or worries?

Overall Meridian score for this question: 86.73% (based on 226 responses)