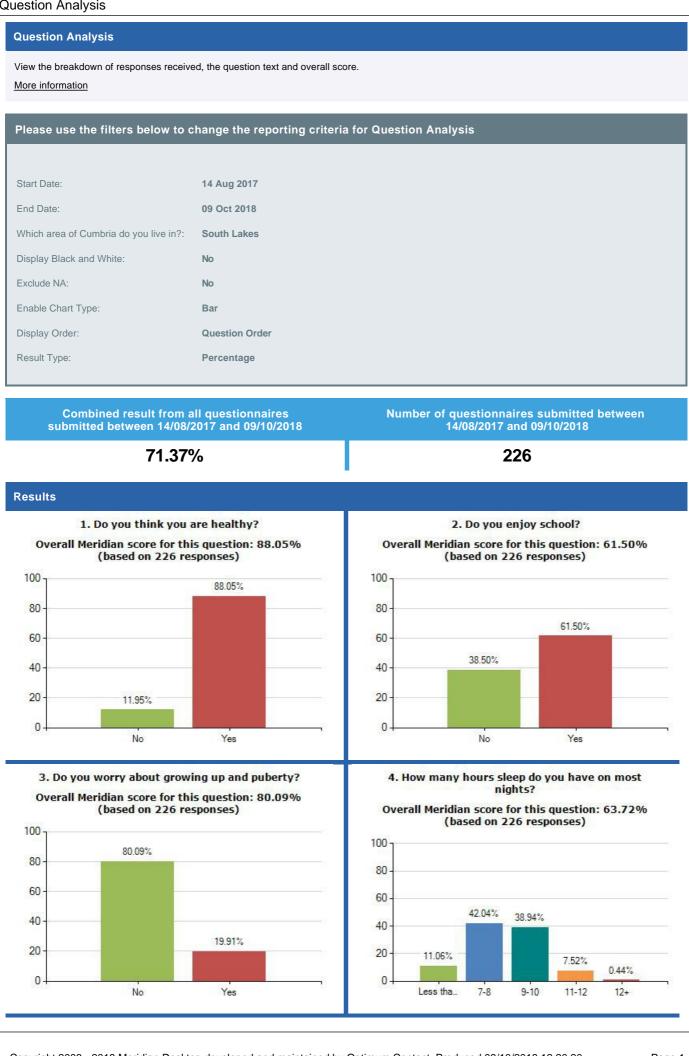

7. Can you remember having your eyes tested in the last 2 years?

9. Do you have breakfast every day?

11. How many carbonated (fizzy) drinks to you have each day?

6. Do you brush your teeth twice per day? Overall Meridian score for this question: 87.17% (based on 226 responses)