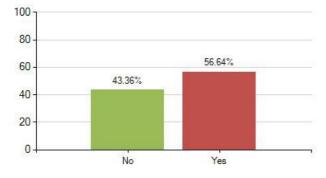

7. Can you remember having your eyes tested in the last 2 years?

9. Do you have breakfast every day?

11. How many carbonated (fizzy) drinks to you have each day?

6. Do you brush your teeth twice per day? Overall Meridian score for this question: 87.17% (based on 226 responses)