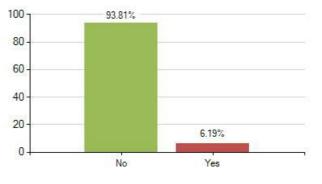

Overall Meridian score for this question: 93.81% (based on 226 responses)

44. If you answered yes to any of the above, who would you go to for help or more information?

Overall Meridian score for this question: 76.50% (based on 226 responses)