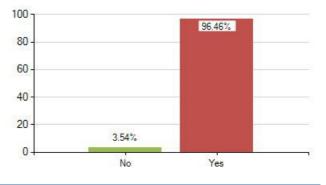

Overall Meridian score for this question: 99.56% (based on 226 responses)

34. Do you know about the dangers of drugs and alcohol?

Overall Meridian score for this question: 96.46% (based on 226 responses)