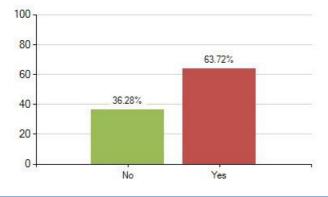

12. During the last week how often have you eaten food from a fast food outlet or take away?

Overall Meridian score for this question: 68.36% (based on 226 responses)

15. How many hours a day do you sit watching TV, playing electronic games or on the internet on a WEEKEND DAY?