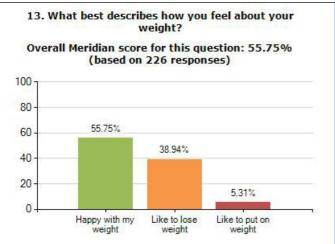

#### Overall Meridian score for this question: 56.24% (based on 226 responses)

18. Do you feel happy most days?

Overall Meridian score for this question: 78.32% (based on 226 responses)

23. Do you help someone in your family every day because they have a physical health problem?