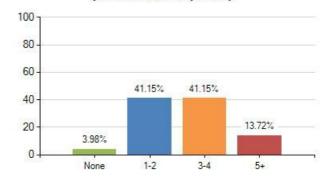

8. How many portions of fruit or vegetables does you have each day?

Overall Meridian score for this question: 38.41% (based on 226 responses)

10. How many cups (250ml) of water do you drink each day?

Overall Meridian score for this question: 23.98% (based on 226 responses)