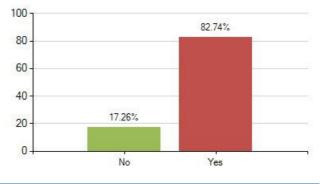

Overall Meridian score for this question: 82.74% (based on 226 responses)

28. Do your parents/carers understand your problems or worries?

Overall Meridian score for this question: 86.73% (based on 226 responses)