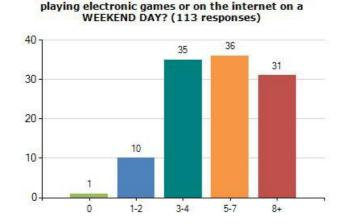

# 4. How many hours sleep do you have on most nights? (113 responses)

14. How many hours a day do you sit watching TV,

15. How many hours a day do you sit watching TV,

Export from the Meridian Desktop - Page: Patient Experience >> School Health Survey >> Year 9 Public Health >> Question Analysis