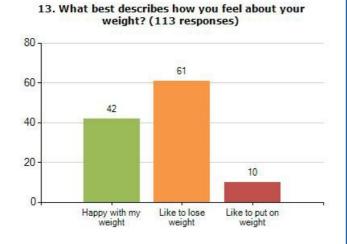

estion Analysis**

View the breakdown of responses received, the question text and overall score.

More information

### Please use the filters below to change the reporting criteria for Question Analysis

Start Date: 01 Sep 2017

End Date: 31 Aug 2018

Which area of Cumbria do you live in?: Copeland

Display Black and White: No

Exclude NA: No

Enable Chart Type: Bar

Display Order: Question Order

Result Type: Count

Combined result from all questionnaires submitted between 01/09/2017 and 31/08/2018

Number of questionnaires submitted between 01/09/2017 and 31/08/2018

64.05%

113

#### Results





#### 2. Do you enjoy school? (113 responses)



## 3. Do you worry about growing up and puberty? (113 responses)



# 4. How many hours sleep do you have on most nights? (113 responses)









14. How many hours a day do you sit watching TV,



15. How many hours a day do you sit watching TV,





















Export from the Meridian Desktop - Page: Patient Experience >> School Health Survey >> Year 9 Public Health >> Question Analysis





Question Analysis user guide