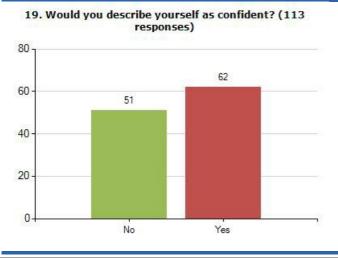

ion

### Please use the filters below to change the reporting criteria for Question Analysis

Start Date: 01 Sep 2017

End Date: 31 Aug 2018

Which area of Cumbria do you live in?: Copeland

Display Black and White: No

Exclude NA: No

Enable Chart Type: Bar

Display Order: Question Order

Result Type: Count

Combined result from all questionnaires submitted between 01/09/2017 and 31/08/2018

Number of questionnaires submitted between 01/09/2017 and 31/08/2018

64.05%

113

#### Results





#### 2. Do you enjoy school? (113 responses)



## 3. Do you worry about growing up and puberty? (113 responses)



# 4. How many hours sleep do you have on most nights? (113 responses)









14. How many hours a day do you sit watching TV,



15. How many hours a day do you sit watching TV,





















Export from the Meridian Desktop - Page: Patient Experience >> School Health Survey >> Year 9 Public Health >> Question Analysis





Question Analysis user guide