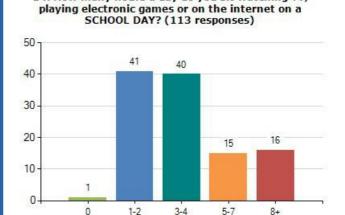

# 4. How many hours sleep do you have on most nights? (113 responses)

14. How many hours a day do you sit watching TV,

15. How many hours a day do you sit watching TV,

Export from the Meridian Desktop - Page: Patient Experience >> School Health Survey >> Year 9 Public Health >> Question Analysis