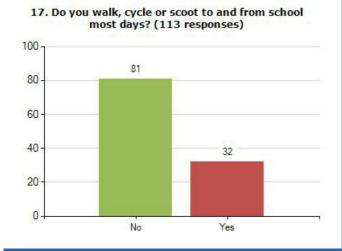

rmation

### Please use the filters below to change the reporting criteria for Question Analysis

Start Date: 01 Sep 2017

End Date: 31 Aug 2018

Which area of Cumbria do you live in?: Copeland

Display Black and White: No

Exclude NA: No

Enable Chart Type: Bar

Display Order: Question Order

Result Type: Count

Combined result from all questionnaires submitted between 01/09/2017 and 31/08/2018

Number of questionnaires submitted between 01/09/2017 and 31/08/2018

64.05%

113

#### Results





#### 2. Do you enjoy school? (113 responses)



## 3. Do you worry about growing up and puberty? (113 responses)



# 4. How many hours sleep do you have on most nights? (113 responses)









14. How many hours a day do you sit watching TV,



15. How many hours a day do you sit watching TV,





















Export from the Meridian Desktop - Page: Patient Experience >> School Health Survey >> Year 9 Public Health >> Question Analysis





Question Analysis user guide