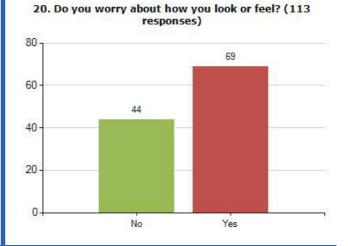

n

### Please use the filters below to change the reporting criteria for Question Analysis

Start Date: 01 Sep 2017

End Date: 31 Aug 2018

Which area of Cumbria do you live in?: Copeland

Display Black and White: No

Exclude NA: No

Enable Chart Type: Bar

Display Order: Question Order

Result Type: Count

Combined result from all questionnaires submitted between 01/09/2017 and 31/08/2018

Number of questionnaires submitted between 01/09/2017 and 31/08/2018

64.05%

113

#### Results





#### 2. Do you enjoy school? (113 responses)



## 3. Do you worry about growing up and puberty? (113 responses)



# 4. How many hours sleep do you have on most nights? (113 responses)









14. How many hours a day do you sit watching TV,



15. How many hours a day do you sit watching TV,





















Export from the Meridian Desktop - Page: Patient Experience >> School Health Survey >> Year 9 Public Health >> Question Analysis





Question Analysis user guide