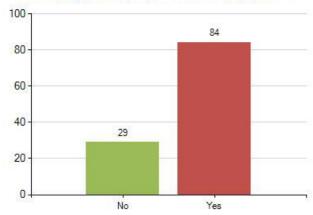

#### **Question Analysis**

View the breakdown of responses received, the question text and overall score.

More information

### Please use the filters below to change the reporting criteria for Question Analysis

Start Date: 01 Sep 2017

End Date: 31 Aug 2018

Which area of Cumbria do you live in?: Copeland

Display Black and White: No

Exclude NA: No

Enable Chart Type: Bar

Display Order: Question Order

Result Type: Count

Combined result from all questionnaires submitted between 01/09/2017 and 31/08/2018

Number of questionnaires submitted between 01/09/2017 and 31/08/2018

64.05%

113

#### Results





#### 2. Do you enjoy school? (113 responses)



## 3. Do you worry about growing up and puberty? (113 responses)



# 4. How many hours sleep do you have on most nights? (113 responses)









14. How many hours a day do you sit watching TV,



15. How many hours a day do you sit watching TV,





















Export from the Meridian Desktop - Page: Patient Experience >> School Health Survey >> Year 9 Public Health >> Question Analysis





Question Analysis user guide