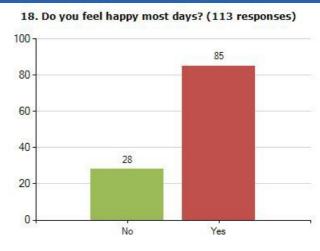

ation

### Please use the filters below to change the reporting criteria for Question Analysis

Start Date: 01 Sep 2017

End Date: 31 Aug 2018

Which area of Cumbria do you live in?: Copeland

Display Black and White: No

Exclude NA: No

Enable Chart Type: Bar

Display Order: Question Order

Result Type: Count

Combined result from all questionnaires submitted between 01/09/2017 and 31/08/2018

Number of questionnaires submitted between 01/09/2017 and 31/08/2018

64.05%

113

#### Results





#### 2. Do you enjoy school? (113 responses)



## 3. Do you worry about growing up and puberty? (113 responses)



# 4. How many hours sleep do you have on most nights? (113 responses)









14. How many hours a day do you sit watching TV,



15. How many hours a day do you sit watching TV,





















Export from the Meridian Desktop - Page: Patient Experience >> School Health Survey >> Year 9 Public Health >> Question Analysis





Question Analysis user guide