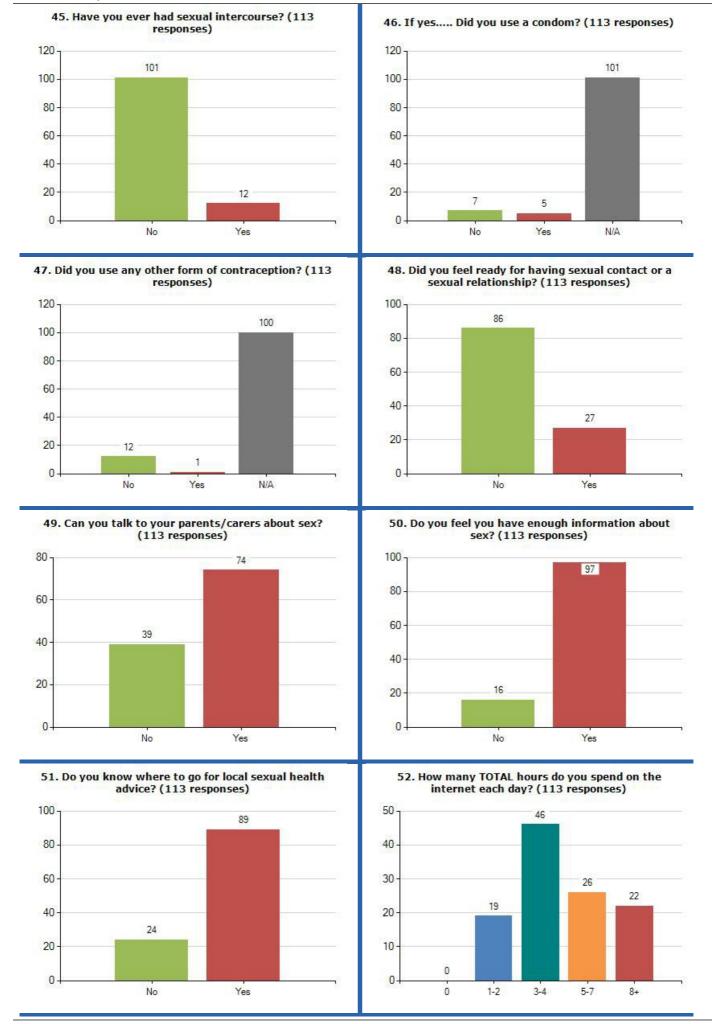

lease use the filters below to change the reporting criteria for Question Analysis

Start Date: 01 Sep 2017

End Date: 31 Aug 2018

Which area of Cumbria do you live in?: Copeland

Display Black and White: No

Exclude NA: No

Enable Chart Type: Bar

Display Order: Question Order

Result Type: Count

Combined result from all questionnaires submitted between 01/09/2017 and 31/08/2018

Number of questionnaires submitted between 01/09/2017 and 31/08/2018

64.05%

113

#### Results





#### 2. Do you enjoy school? (113 responses)



## 3. Do you worry about growing up and puberty? (113 responses)



# 4. How many hours sleep do you have on most nights? (113 responses)









14. How many hours a day do you sit watching TV,



15. How many hours a day do you sit watching TV,





















Export from the Meridian Desktop - Page: Patient Experience >> School Health Survey >> Year 9 Public Health >> Question Analysis





Question Analysis user guide