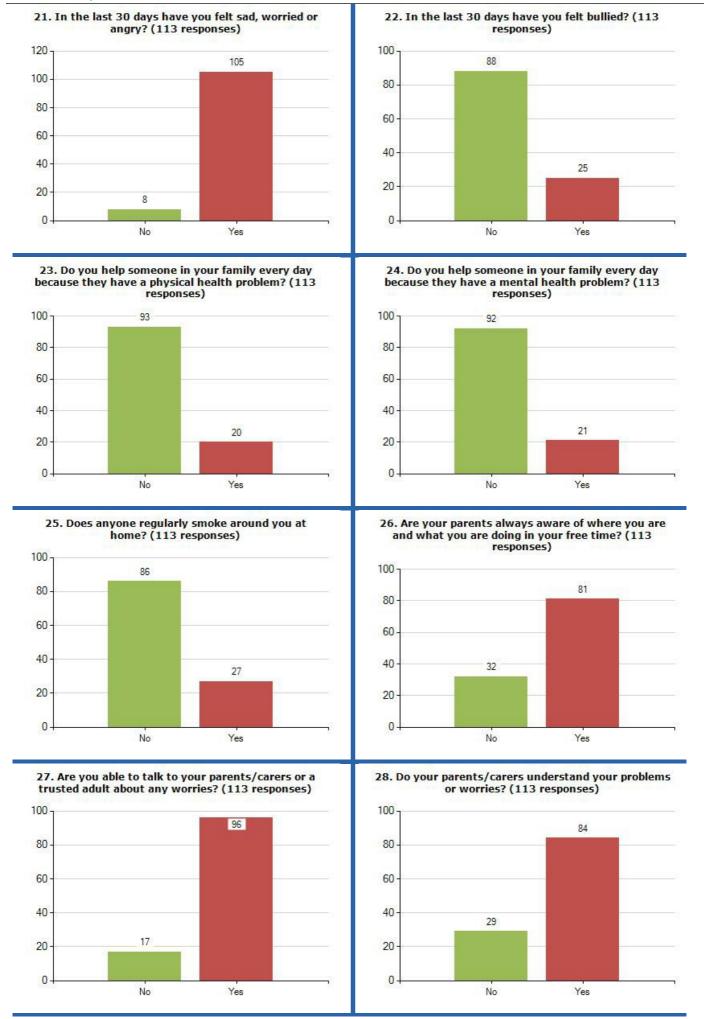

### Please use the filters below to change the reporting criteria for Question Analysis

Start Date: 01 Sep 2017

End Date: 31 Aug 2018

Which area of Cumbria do you live in?: Copeland

Display Black and White: No

Exclude NA: No

Enable Chart Type: Bar

Display Order: Question Order

Result Type: Count

Combined result from all questionnaires submitted between 01/09/2017 and 31/08/2018

Number of questionnaires submitted between 01/09/2017 and 31/08/2018

64.05%

113

#### Results





#### 2. Do you enjoy school? (113 responses)



## 3. Do you worry about growing up and puberty? (113 responses)



# 4. How many hours sleep do you have on most nights? (113 responses)









14. How many hours a day do you sit watching TV,



15. How many hours a day do you sit watching TV,





















Export from the Meridian Desktop - Page: Patient Experience >> School Health Survey >> Year 9 Public Health >> Question Analysis





Question Analysis user guide