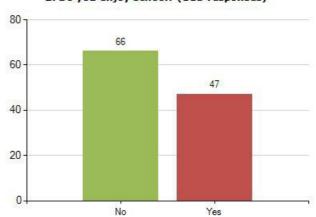

#### **Question Analysis**

View the breakdown of responses received, the question text and overall score.

More information

### Please use the filters below to change the reporting criteria for Question Analysis

Start Date: 01 Sep 2017

End Date: 31 Aug 2018

Which area of Cumbria do you live in?: Copeland

Display Black and White: No

Exclude NA: No

Enable Chart Type: Bar

Display Order: Question Order

Result Type: Count

Combined result from all questionnaires submitted between 01/09/2017 and 31/08/2018

Number of questionnaires submitted between 01/09/2017 and 31/08/2018

64.05%

113

#### Results





#### 2. Do you enjoy school? (113 responses)



## 3. Do you worry about growing up and puberty? (113 responses)



# 4. How many hours sleep do you have on most nights? (113 responses)









14. How many hours a day do you sit watching TV,



15. How many hours a day do you sit watching TV,





















Export from the Meridian Desktop - Page: Patient Experience >> School Health Survey >> Year 9 Public Health >> Question Analysis





Question Analysis user guide