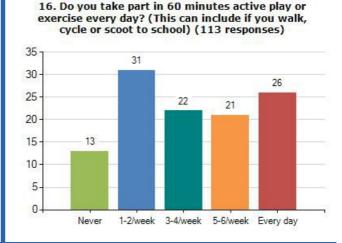

formation

### Please use the filters below to change the reporting criteria for Question Analysis

Start Date: 01 Sep 2017

End Date: 31 Aug 2018

Which area of Cumbria do you live in?: Copeland

Display Black and White: No

Exclude NA: No

Enable Chart Type: Bar

Display Order: Question Order

Result Type: Count

Combined result from all questionnaires submitted between 01/09/2017 and 31/08/2018

Number of questionnaires submitted between 01/09/2017 and 31/08/2018

64.05%

113

#### Results





#### 2. Do you enjoy school? (113 responses)



## 3. Do you worry about growing up and puberty? (113 responses)



# 4. How many hours sleep do you have on most nights? (113 responses)









14. How many hours a day do you sit watching TV,



15. How many hours a day do you sit watching TV,





















Export from the Meridian Desktop - Page: Patient Experience >> School Health Survey >> Year 9 Public Health >> Question Analysis





Question Analysis user guide