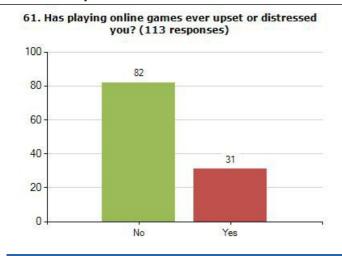

ich area of Cumbria do you live in?: Copeland

Display Black and White: No

Exclude NA: No

Enable Chart Type: Bar

Display Order: Question Order

Result Type: Count

Combined result from all questionnaires submitted between 01/09/2017 and 31/08/2018

Number of questionnaires submitted between 01/09/2017 and 31/08/2018

64.05%

113

#### Results





#### 2. Do you enjoy school? (113 responses)



## 3. Do you worry about growing up and puberty? (113 responses)



# 4. How many hours sleep do you have on most nights? (113 responses)









14. How many hours a day do you sit watching TV,



15. How many hours a day do you sit watching TV,





















Export from the Meridian Desktop - Page: Patient Experience >> School Health Survey >> Year 9 Public Health >> Question Analysis





Question Analysis user guide