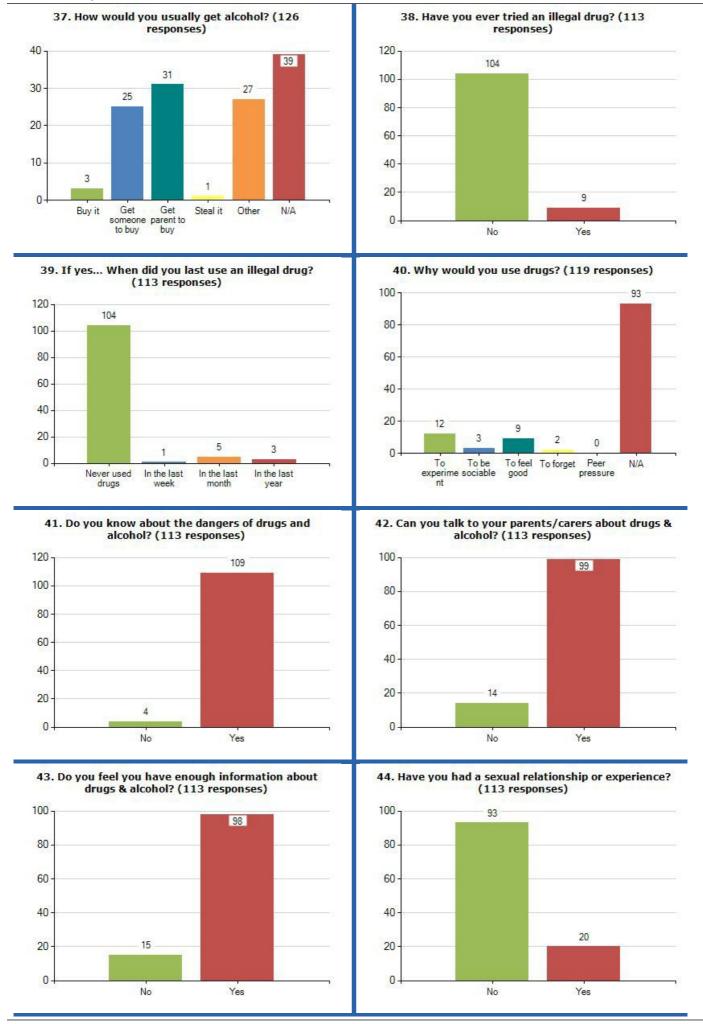

Please use the filters below to change the reporting criteria for Question Analysis

Start Date: 01 Sep 2017

End Date: 31 Aug 2018

Which area of Cumbria do you live in?: Copeland

Display Black and White: No

Exclude NA: No

Enable Chart Type: Bar

Display Order: Question Order

Result Type: Count

Combined result from all questionnaires submitted between 01/09/2017 and 31/08/2018

Number of questionnaires submitted between 01/09/2017 and 31/08/2018

64.05%

113

#### Results





#### 2. Do you enjoy school? (113 responses)



## 3. Do you worry about growing up and puberty? (113 responses)



# 4. How many hours sleep do you have on most nights? (113 responses)









14. How many hours a day do you sit watching TV,



15. How many hours a day do you sit watching TV,





















Export from the Meridian Desktop - Page: Patient Experience >> School Health Survey >> Year 9 Public Health >> Question Analysis





Question Analysis user guide