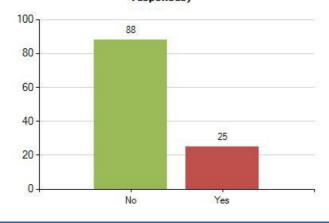

#### **Question Analysis**

View the breakdown of responses received, the question text and overall score.

More information

### Please use the filters below to change the reporting criteria for Question Analysis

Start Date: 01 Sep 2017

End Date: 31 Aug 2018

Which area of Cumbria do you live in?: Copeland

Display Black and White: No

Exclude NA: No

Enable Chart Type: Bar

Display Order: Question Order

Result Type: Count

Combined result from all questionnaires submitted between 01/09/2017 and 31/08/2018

Number of questionnaires submitted between 01/09/2017 and 31/08/2018

64.05%

113

#### Results





#### 2. Do you enjoy school? (113 responses)



## 3. Do you worry about growing up and puberty? (113 responses)



# 4. How many hours sleep do you have on most nights? (113 responses)









14. How many hours a day do you sit watching TV,



15. How many hours a day do you sit watching TV,





















Export from the Meridian Desktop - Page: Patient Experience >> School Health Survey >> Year 9 Public Health >> Question Analysis





Question Analysis user guide