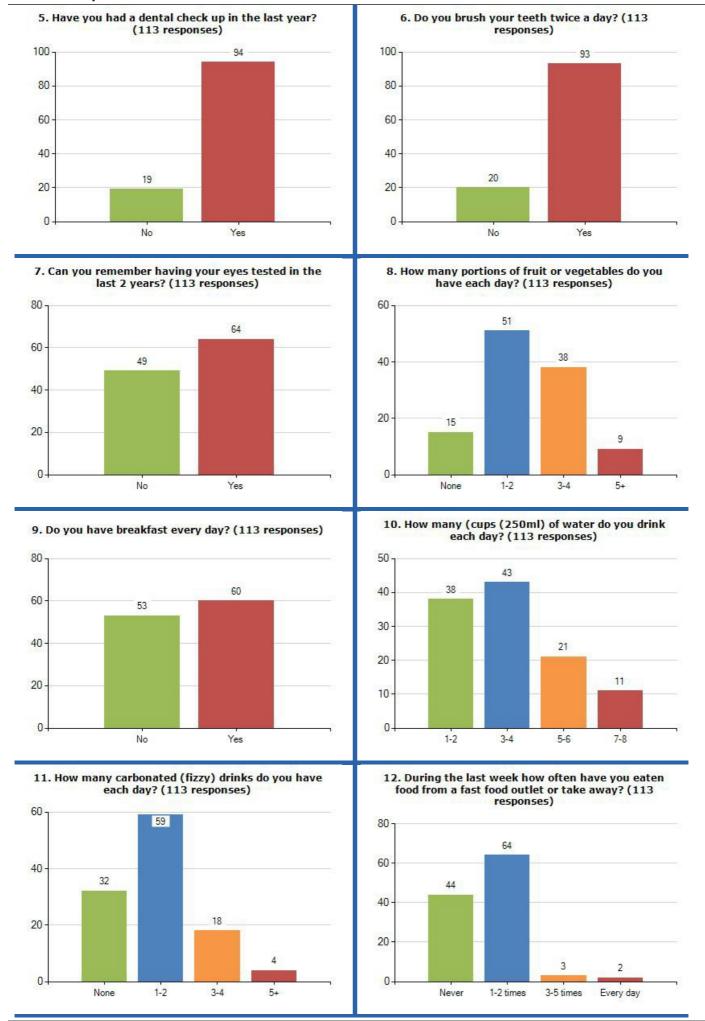

Question Analysis**

View the breakdown of responses received, the question text and overall score.

More information

### Please use the filters below to change the reporting criteria for Question Analysis

Start Date: 01 Sep 2017

End Date: 31 Aug 2018

Which area of Cumbria do you live in?: Copeland

Display Black and White: No

Exclude NA: No

Enable Chart Type: Bar

Display Order: Question Order

Result Type: Count

Combined result from all questionnaires submitted between 01/09/2017 and 31/08/2018

Number of questionnaires submitted between 01/09/2017 and 31/08/2018

64.05%

113

#### Results





#### 2. Do you enjoy school? (113 responses)



## 3. Do you worry about growing up and puberty? (113 responses)



# 4. How many hours sleep do you have on most nights? (113 responses)









14. How many hours a day do you sit watching TV,



15. How many hours a day do you sit watching TV,





















Export from the Meridian Desktop - Page: Patient Experience >> School Health Survey >> Year 9 Public Health >> Question Analysis





Question Analysis user guide