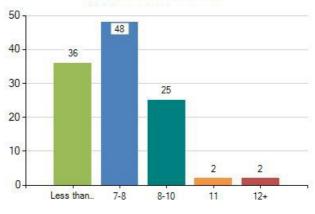

# 4. How many hours sleep do you have on most nights? (113 responses)

14. How many hours a day do you sit watching TV,

15. How many hours a day do you sit watching TV,

Export from the Meridian Desktop - Page: Patient Experience >> School Health Survey >> Year 9 Public Health >> Question Analysis