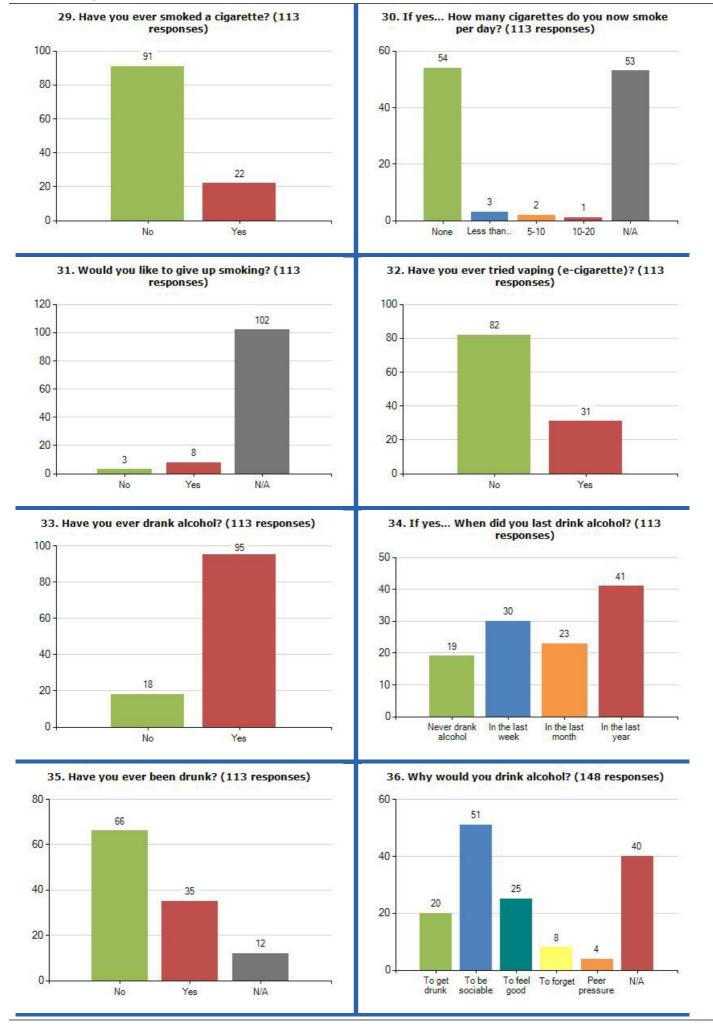

## Please use the filters below to change the reporting criteria for Question Analysis

Start Date: 01 Sep 2017

End Date: 31 Aug 2018

Which area of Cumbria do you live in?: Copeland

Display Black and White: No

Exclude NA: No

Enable Chart Type: Bar

Display Order: Question Order

Result Type: Count

Combined result from all questionnaires submitted between 01/09/2017 and 31/08/2018

Number of questionnaires submitted between 01/09/2017 and 31/08/2018

64.05%

113

#### Results





#### 2. Do you enjoy school? (113 responses)



## 3. Do you worry about growing up and puberty? (113 responses)



# 4. How many hours sleep do you have on most nights? (113 responses)









14. How many hours a day do you sit watching TV,



15. How many hours a day do you sit watching TV,





















Export from the Meridian Desktop - Page: Patient Experience >> School Health Survey >> Year 9 Public Health >> Question Analysis





Question Analysis user guide