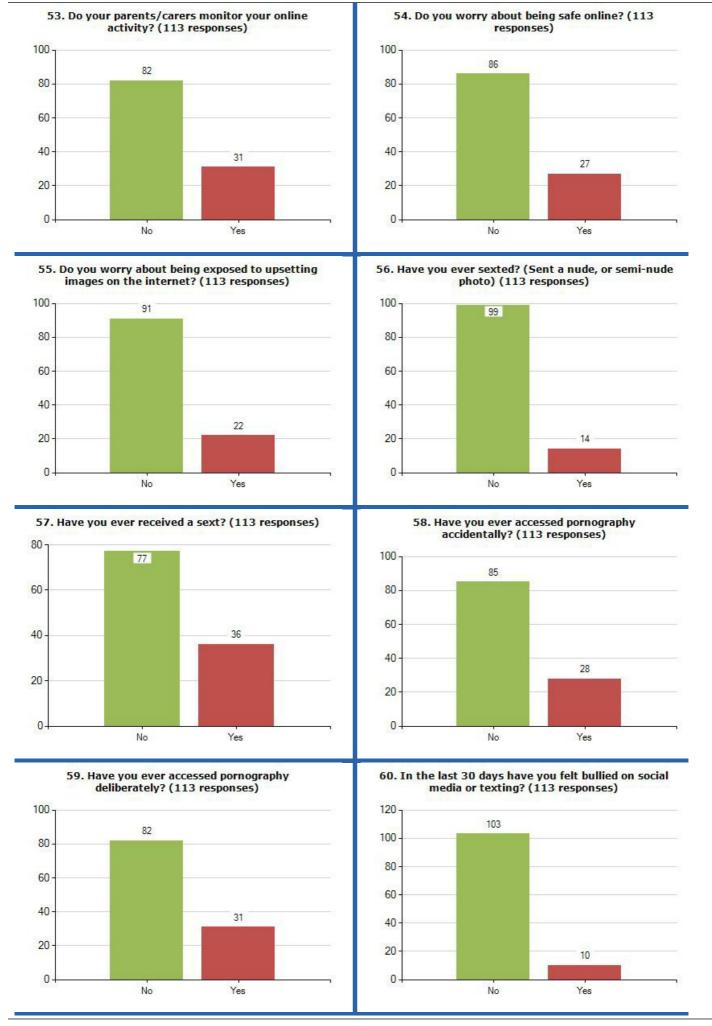

ase use the filters below to change the reporting criteria for Question Analysis

Start Date: 01 Sep 2017

End Date: 31 Aug 2018

Which area of Cumbria do you live in?: Copeland

Display Black and White: No

Exclude NA: No

Enable Chart Type: Bar

Display Order: Question Order

Result Type: Count

Combined result from all questionnaires submitted between 01/09/2017 and 31/08/2018

Number of questionnaires submitted between 01/09/2017 and 31/08/2018

64.05%

113

#### Results





#### 2. Do you enjoy school? (113 responses)



## 3. Do you worry about growing up and puberty? (113 responses)



# 4. How many hours sleep do you have on most nights? (113 responses)









14. How many hours a day do you sit watching TV,



15. How many hours a day do you sit watching TV,





















Export from the Meridian Desktop - Page: Patient Experience >> School Health Survey >> Year 9 Public Health >> Question Analysis





Question Analysis user guide