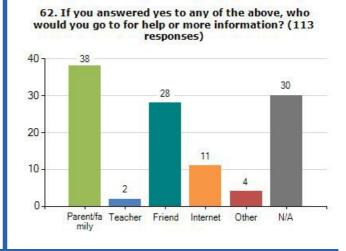

h area of Cumbria do you live in?: Copeland

Display Black and White: No

Exclude NA: No

Enable Chart Type: Bar

Display Order: Question Order

Result Type: Count

Combined result from all questionnaires submitted between 01/09/2017 and 31/08/2018

Number of questionnaires submitted between 01/09/2017 and 31/08/2018

64.05%

113

#### Results





#### 2. Do you enjoy school? (113 responses)



## 3. Do you worry about growing up and puberty? (113 responses)



# 4. How many hours sleep do you have on most nights? (113 responses)









14. How many hours a day do you sit watching TV,



15. How many hours a day do you sit watching TV,





















Export from the Meridian Desktop - Page: Patient Experience >> School Health Survey >> Year 9 Public Health >> Question Analysis





Question Analysis user guide