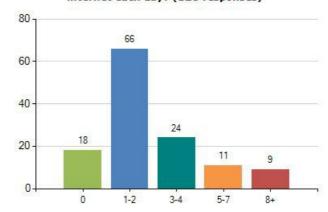

## 62. How many TOTAL hours do you spend on the internet each day? (128 responses)

64. Do your parents/carers monitor or check your online activity? (128 responses)

66. Do you worry about being safe on the internet? (128 responses)