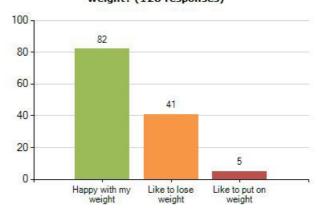

21. What best describes how you feel about your weight? (128 responses)

22. Do you walk, cycle or scoot to and from school most days? (128 responses)

23. Do you feel happy most days? (128 responses)

27. Would you describe yourself as confident? (128 responses)