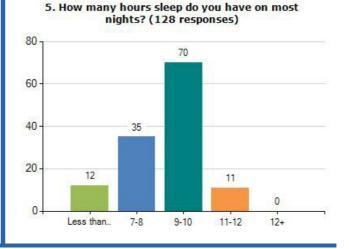

## **Question Analysis**

View the breakdown of responses received, the question text and overall score.

More information

## Please use the filters below to change the reporting criteria for Question Analysis

Start Date: 01 Sep 2017

End Date: 31 Aug 2018

Which area of Cumbria do you live in?: Eden

Display Black and White: No

Exclude NA: No

Enable Chart Type: Bar

Display Order: Question Order

Result Type: Count

Combined result from all questionnaires submitted between 01/09/2017 and 31/08/2018

Number of questionnaires submitted between 01/09/2017 and 31/08/2018

73.68%

128

## Results

0



Yes

No



Yes

No











19. How many hours a day do you sit watching TV, playing electronic games or on the internet on a WEEKEND DAY? (128 responses)



 Do you take part in 60 minutes active play or exercise each day? (This can include if you walk, cycle or scoot to and from school) (128 responses)



21. What best describes how you feel about your weight? (128 responses)



22. Do you walk, cycle or scoot to and from school most days? (128 responses)



23. Do you feel happy most days? (128 responses)



27. Would you describe yourself as confident? (128 responses)



28. Do you worry about how you look or how you feel? (128 responses)

























## 62. How many TOTAL hours do you spend on the internet each day? (128 responses)



64. Do your parents/carers monitor or check your online ac