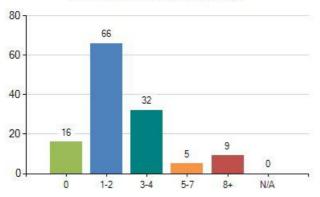

## Results

0

Yes

No

Yes

No

19. How many hours a day do you sit watching TV, playing electronic games or on the internet on a WEEKEND DAY? (128 responses)

 Do you take part in 60 minutes active play or exercise each day? (This can include if you walk, cycle or scoot to and from school) (128 responses)