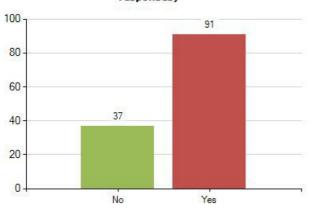

## Results

0

Yes

No

Yes

No

19. How many hours a day do you sit watching TV, playing electronic games or on the internet on a WEEKEND DAY? (128 responses)

 Do you take part in 60 minutes active play or exercise each day? (This can include if you walk, cycle or scoot to and from school) (128 responses)