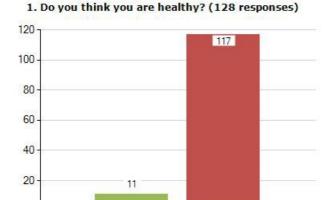

## **Question Analysis**

View the breakdown of responses received, the question text and overall score.

More information

## Please use the filters below to change the reporting criteria for Question Analysis

Start Date: 01 Sep 2017

End Date: 31 Aug 2018

Which area of Cumbria do you live in?: Eden

Display Black and White: No

Exclude NA: No

Enable Chart Type: Bar

Display Order: Question Order

Result Type: Count

Combined result from all questionnaires submitted between 01/09/2017 and 31/08/2018

Number of questionnaires submitted between 01/09/2017 and 31/08/2018

73.68%

128

## Results

0



Yes

No



Yes

No











19. How many hours a day do you sit watching TV, playing electronic games or on the internet on a WEEKEND DAY? (128 responses)



 Do you take part in 60 minutes active play or exercise each day? (This can include if you walk, cycle or scoot to and from school) (128 responses)



21. What best describes how you feel about your weight? (128 responses)



22. Do you walk, cycle or scoot to and from school most days? (128 responses)



23. Do you feel happy most days? (128 responses)



27. Would you describe yourself as confident? (128 responses)



28. Do you worry about how you look or how you feel? (128 responses)

























## 62. How many TOTAL hours do you spend on the internet each day? (128 responses)



64. Do your parents/carers monitor