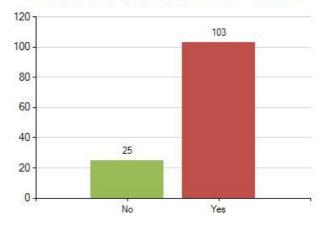

## Results

0

Yes

No

Yes

No

19. How many hours a day do you sit watching TV, playing electronic games or on the internet on a WEEKEND DAY? (128 responses)

 Do you take part in 60 minutes active play or exercise each day? (This can include if you walk, cycle or scoot to and from school) (128 responses)