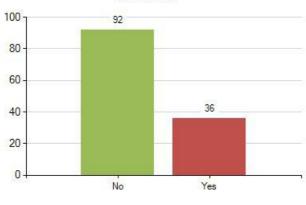

67. Do you worry about seeing upsetting pictures (perhaps rude or scary) on the internet? (128 responses)

 In the last 30 days have you felt bullied on social media or texting? (128 responses)

 Has the content of an online game ever upset or distressed you? (128 responses)