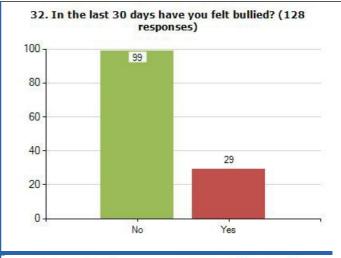

67. Do you worry about seeing upsetting pictures (perhaps rude or scary) on the internet? (128 responses)

 In the last 30 days have you felt bullied on social media or texting? (128 responses)

 Has the content of an online game ever upset or distressed you? (128 responses)