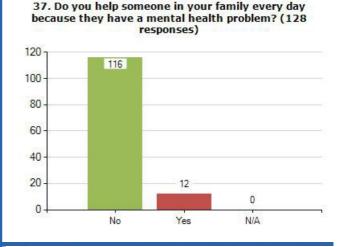

ed between 01/09/2017 and 31/08/2018

Number of questionnaires submitted between 01/09/2017 and 31/08/2018

73.68%

128

## Results

0



Yes

No



Yes

No











19. How many hours a day do you sit watching TV, playing electronic games or on the internet on a WEEKEND DAY? (128 responses)



 Do you take part in 60 minutes active play or exercise each day? (This can include if you walk, cycle or scoot to and from school) (128 responses)



21. What best describes how you feel about your weight? (128 responses)



22. Do you walk, cycle or scoot to and from school most days? (128 responses)



23. Do you feel happy most days? (128 responses)



27. Would you describe yourself as confident? (128 responses)



28. Do you worry about how you look or how you feel? (128 responses)

























## 62. How many TOTAL hours do you spend on the internet each day? (128 responses)



64. Do your parents/carers monitor or check your online activity? (128 responses)



66. Do you worry about being safe on the internet? (128 responses)



67. Do you worry about seeing upsetting pictures (perhaps rude or scary) on the internet? (128 responses)



 In the last 30 days have you felt bullied on social media or texting? (128 responses)



 Has the content of an online game ever upset or distressed you? (128 responses)



 If you were worried about the internet or texting who would you talk to? (128 responses)



| Export from the Meridian Desktop - Page: Patient Experience >> School Health Survey >> Year 7 Public Health >> Question Analysis |  |
|------------------------------