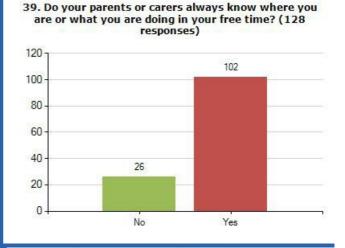

etween 01/09/2017 and 31/08/2018

Number of questionnaires submitted between 01/09/2017 and 31/08/2018

73.68%

128

## Results

0



Yes

No



Yes

No











19. How many hours a day do you sit watching TV, playing electronic games or on the internet on a WEEKEND DAY? (128 responses)



 Do you take part in 60 minutes active play or exercise each day? (This can include if you walk, cycle or scoot to and from school) (128 responses)



21. What best describes how you feel about your weight? (128 responses)



22. Do you walk, cycle or scoot to and from school most days? (128 responses)



23. Do you feel happy most days? (128 responses)



27. Would you describe yourself as confident? (128 responses)



28. Do you worry about how you look or how you feel? (128 responses)

























## 62. How many TOTAL hours do you spend on the internet each day? (128 responses)



64. Do your parents/carers monitor or check your online activity? (128 responses)



66. Do you worry about being safe on the internet? (128 responses)



67. Do you worry about seeing upsetting pictures (perhaps rude or scary) on the internet? (128 responses)



 In the last 30 days have you felt bullied on social media or texting? (128 responses)



 Has the content of an online game ever upset or distressed you? (128 responses)



 If you were worried about the internet or texting who would you talk to? (128 responses)



| Export from the Meridian Desktop - Page: Patient Experience >> School Health Survey >> Year 7 Public Health >> Question Analysis |  |
|----------------------------------