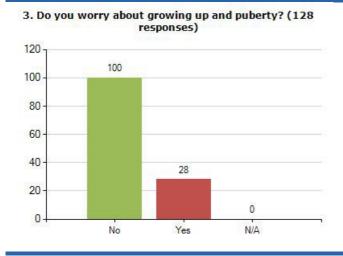

## **Question Analysis**

View the breakdown of responses received, the question text and overall score.

More information

## Please use the filters below to change the reporting criteria for Question Analysis

Start Date: 01 Sep 2017

End Date: 31 Aug 2018

Which area of Cumbria do you live in?: Eden

Display Black and White: No

Exclude NA: No

Enable Chart Type: Bar

Display Order: Question Order

Result Type: Count

Combined result from all questionnaires submitted between 01/09/2017 and 31/08/2018

Number of questionnaires submitted between 01/09/2017 and 31/08/2018

73.68%

128

## Results

0



Yes

No



Yes

No











19. How many hours a day do you sit watching TV, playing electronic games or on the internet on a WEEKEND DAY? (128 responses)



 Do you take part in 60 minutes active play or exercise each day? (This can include if you walk, cycle or scoot to and from school) (128 responses)



21. What best describes how you feel about your weight? (128 responses)



22. Do you walk, cycle or scoot to and from school most days? (128 responses)



23. Do you feel happy most days? (128 responses)



27. Would you describe yourself as confident? (128 responses)



28. Do you worry about how you look or how you feel? (128 responses)

























## 62. How many TOTAL hours do you spend on the internet each day? (128 responses)



64. Do your parents/carers monitor or check your online