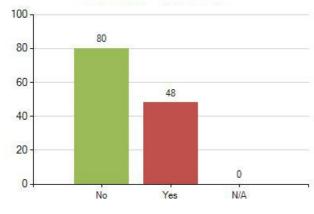

## Results

0

Yes

No

Yes

No

19. How many hours a day do you sit watching TV, playing electronic games or on the internet on a WEEKEND DAY? (128 responses)

 Do you take part in 60 minutes active play or exercise each day? (This can include if you walk, cycle or scoot to and from school) (128 responses)