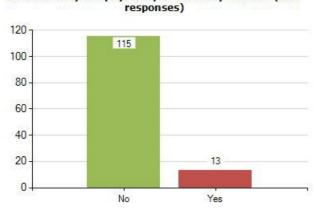

tted between 01/09/2017 and 31/08/2018

Number of questionnaires submitted between 01/09/2017 and 31/08/2018

73.68%

128

## Results

0



Yes

No



Yes

No











19. How many hours a day do you sit watching TV, playing electronic games or on the internet on a WEEKEND DAY? (128 responses)



 Do you take part in 60 minutes active play or exercise each day? (This can include if you walk, cycle or scoot to and from school) (128 responses)



21. What best describes how you feel about your weight? (128 responses)



22. Do you walk, cycle or scoot to and from school most days? (128 responses)



23. Do you feel happy most days? (128 responses)



27. Would you describe yourself as confident? (128 responses)



28. Do you worry about how you look or how you feel? (128 responses)

























## 62. How many TOTAL hours do you spend on the internet each day? (128 responses)



64. Do your parents/carers monitor or check your online activity? (128 responses)



66. Do you worry about being safe on the internet? (128 responses)



67. Do you worry about seeing upsetting pictures (perhaps rude or scary) on the internet? (128 responses)



 In the last 30 days have you felt bullied on social media or texting? (128 responses)



 Has the content of an online game ever upset or distressed you? (128 responses)



 If you were worried about the internet or texting who would you talk to? (128 responses)



| Export from the Meridian Desktop - Page: Patient Experience >> School Health Survey >> Year 7 Public Health >> Question Analysis |  |
|----------------------------