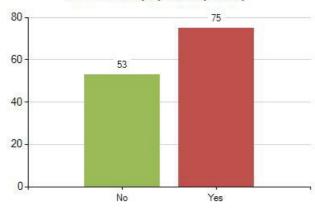

## Results

0

Yes

No

Yes

No

19. How many hours a day do you sit watching TV, playing electronic games or on the internet on a WEEKEND DAY? (128 responses)

 Do you take part in 60 minutes active play or exercise each day? (This can include if you walk, cycle or scoot to and from school) (128 responses)