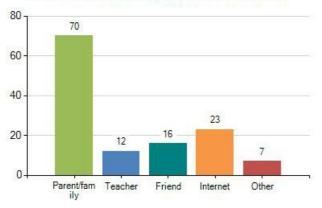

 If you were worried about the internet or texting who would you talk to? (128 responses)

| Export from the Meridian Desktop - Page: Patient Experience >> School Health Survey >> Year 7 Public Health >> Question Analysis |  |
|----------------------------------------------------------------------------------------------------------------------------------|--|
| uestion Analysis user guide                                                                                                      |  |
|                                                                                                                                  |  |
|                                                                                                                                  |  |
|                                                                                                                                  |  |
|                                                                                                                                  |  |
|                                                                                                                                  |  |
|                                                                                                                                  |  |
|                                                                                                                                  |  |
|                                                                                                                                  |  |
|                                                                                                                                  |  |
|                                                                                                                                  |  |
|                                                                                                                                  |  |
|                                                                                                                                  |  |
|                                                                                                                                  |  |
|                                                                                                                                  |  |
|                                                                                                                                  |  |
|                                                                                                                                  |  |
|                                                                                                                                  |  |
|                                                                                                                                  |  |
|                                                                                                                                  |  |
|                                                                                                                                  |  |
|                                                                                                                                  |  |
|                                                                                                                                  |  |
|                                                                                                                                  |  |
|                                                                                                                                  |  |
|                                                                                                                                  |  |
|                                                                                                                                  |  |
|                                                                                                                                  |  |
|                                                                                                                                  |  |
|                                                                                                                                  |  |
|                                                                                                                                  |  |
|                                                                                                                                  |  |
|                                                                                                                                  |  |
|                                                                                                                                  |  |
|                                                                                                                                  |  |
|                                                                                                                                  |  |