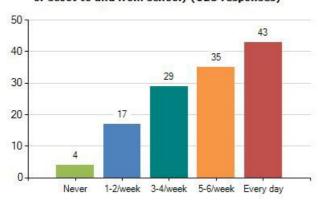

## 62. How many TOTAL hours do you spend on the internet each day? (128 responses)

64. Do your parents/carers monitor or check your online activity? (128 responses)

66. Do you worry about being safe on the internet? (128 responses)