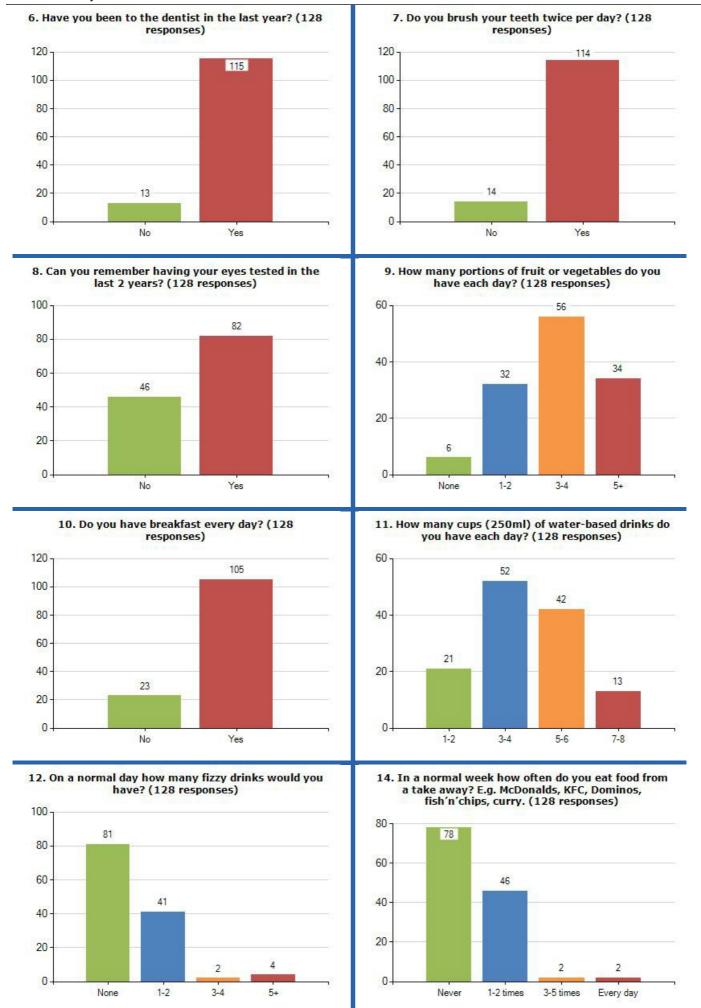

## **Question Analysis**

View the breakdown of responses received, the question text and overall score.

More information

## Please use the filters below to change the reporting criteria for Question Analysis

Start Date: 01 Sep 2017

End Date: 31 Aug 2018

Which area of Cumbria do you live in?: Eden

Display Black and White: No

Exclude NA: No

Enable Chart Type: Bar

Display Order: Question Order

Result Type: Count

Combined result from all questionnaires submitted between 01/09/2017 and 31/08/2018

Number of questionnaires submitted between 01/09/2017 and 31/08/2018

73.68%

128

## Results

0



Yes

No



Yes

No











19. How many hours a day do you sit watching TV, playing electronic games or on the internet on a WEEKEND DAY? (128 responses)



 Do you take part in 60 minutes active play or exercise each day? (This can include if you walk, cycle or scoot to and from school) (128 responses)



21. What best describes how you feel about your weight? (128 responses)



22. Do you walk, cycle or scoot to and from school most days? (128 responses)



23. Do you feel happy most days? (128 responses)



27. Would you describe yourself as confident? (128 responses)



28. Do you worry about how you look or how you feel? (128 responses)

























## 62. How many TOTAL hours do you spend on the internet each day? (128 responses)



64. Do your parents/carers monitor or check your online acti