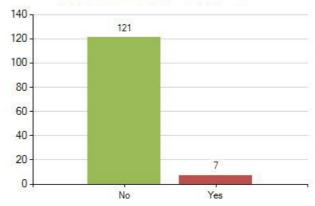

## 62. How many TOTAL hours do you spend on the internet each day? (128 responses)

64. Do your parents/carers monitor or check your online activity? (128 responses)

66. Do you worry about being safe on the internet? (128 responses)