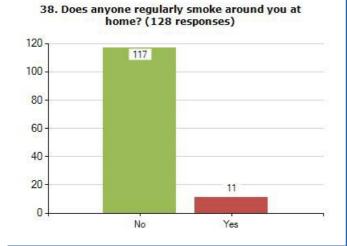

between 01/09/2017 and 31/08/2018

Number of questionnaires submitted between 01/09/2017 and 31/08/2018

73.68%

128

## Results

0



Yes

No



Yes

No











19. How many hours a day do you sit watching TV, playing electronic games or on the internet on a WEEKEND DAY? (128 responses)



 Do you take part in 60 minutes active play or exercise each day? (This can include if you walk, cycle or scoot to and from school) (128 responses)



21. What best describes how you feel about your weight? (128 responses)



22. Do you walk, cycle or scoot to and from school most days? (128 responses)



23. Do you feel happy most days? (128 responses)



27. Would you describe yourself as confident? (128 responses)



28. Do you worry about how you look or how you feel? (128 responses)

























## 62. How many TOTAL hours do you spend on the internet each day? (128 responses)



64. Do your parents/carers monitor or check your online activity? (128 responses)



66. Do you worry about being safe on the internet? (128 responses)



67. Do you worry about seeing upsetting pictures (perhaps rude or scary) on the internet? (128 responses)



 In the last 30 days have you felt bullied on social media or texting? (128 responses)



 Has the content of an online game ever upset or distressed you? (128 responses)



 If you were worried about the internet or texting who would you talk to? (128 responses)



| Export from the Meridian Desktop - Page: Patient Experience >> School Health Survey >> Year 7 Public Health >> Question Analysis |  |
|--------------------------------