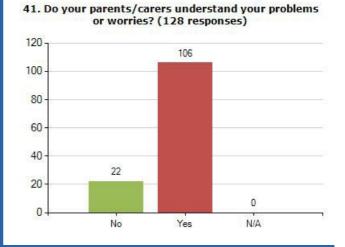

## Results

0

Yes

No

Yes

No

19. How many hours a day do you sit watching TV, playing electronic games or on the internet on a WEEKEND DAY? (128 responses)

 Do you take part in 60 minutes active play or exercise each day? (This can include if you walk, cycle or scoot to and from school) (128 responses)

21. What best describes how you feel about your weight? (128 responses)

22. Do you walk, cycle or scoot to and from school most days? (128 responses)

23. Do you feel happy most days? (128 responses)

27. Would you describe yourself as confident? (128 responses)

28. Do you worry about how you look or how you feel? (128 responses)