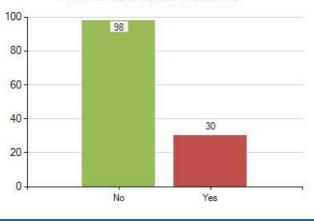

## 62. How many TOTAL hours do you spend on the internet each day? (128 responses)

64. Do your parents/carers monitor or check your online activity? (128 responses)

66. Do you worry about being safe on the internet? (128 responses)