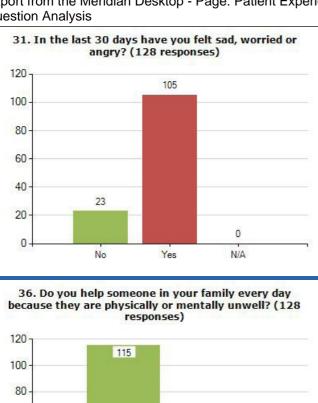

28. Do you worry about how you look or how you feel? (128 responses)

67. Do you worry about seeing upsetting pictures (perhaps rude or scary) on the internet? (128 responses)

 In the last 30 days have you felt bullied on social media or texting? (128 responses)

 Has the content of an online game ever upset or distressed you? (128 responses)