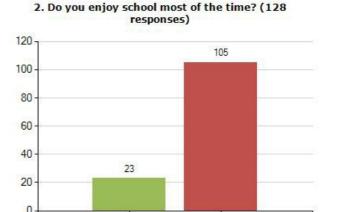

## **Question Analysis**

View the breakdown of responses received, the question text and overall score.

More information

## Please use the filters below to change the reporting criteria for Question Analysis

Start Date: 01 Sep 2017

End Date: 31 Aug 2018

Which area of Cumbria do you live in?: Eden

Display Black and White: No

Exclude NA: No

Enable Chart Type: Bar

Display Order: Question Order

Result Type: Count

Combined result from all questionnaires submitted between 01/09/2017 and 31/08/2018

Number of questionnaires submitted between 01/09/2017 and 31/08/2018

73.68%

128

## Results

0



Yes

No



Yes

No











19. How many hours a day do you sit watching TV, playing electronic games or on the internet on a WEEKEND DAY? (128 responses)



 Do you take part in 60 minutes active play or exercise each day? (This can include if you walk, cycle or scoot to and from school) (128 responses)



21. What best describes how you feel about your weight? (128 responses)



22. Do you walk, cycle or scoot to and from school most days? (128 responses)



23. Do you feel happy most days? (128 responses)



27. Would you describe yourself as confident? (128 responses)



28. Do you worry about how you look or how you feel? (128 responses)

























## 62. How many TOTAL hours do you spend on the internet each day? (128 responses)



64. Do your parents/carers monitor or check y