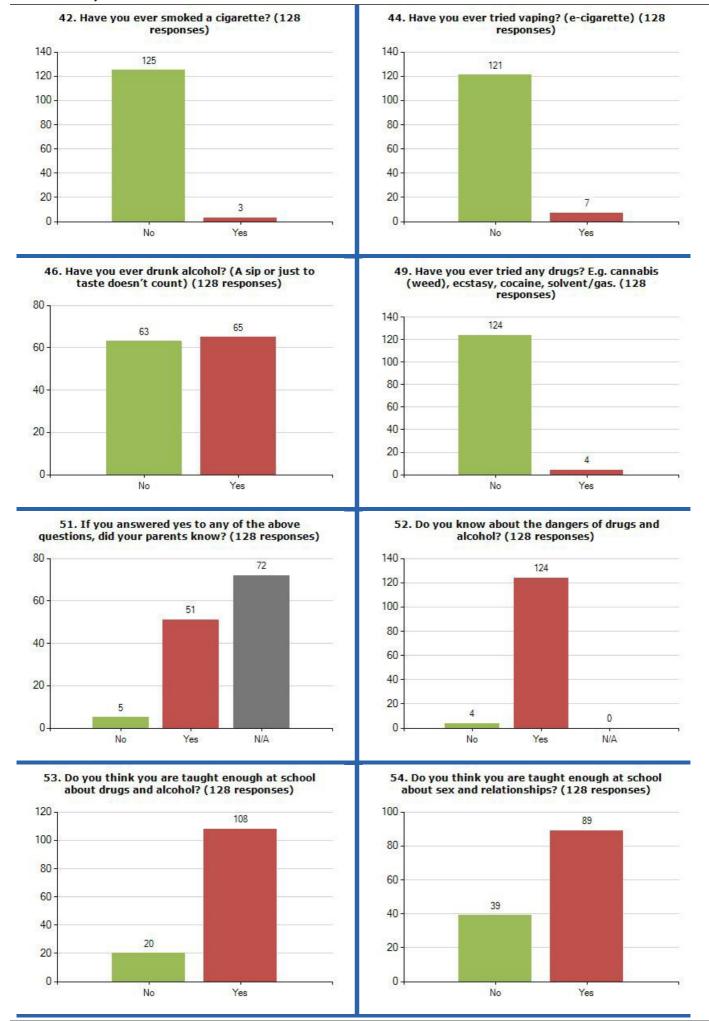

## 62. How many TOTAL hours do you spend on the internet each day? (128 responses)

64. Do your parents/carers monitor or check your online activity? (128 responses)

66. Do you worry about being safe on the internet? (128 responses)

67. Do you worry about seeing upsetting pictures (perhaps rude or scary) on the internet? (128 responses)

 In the last 30 days have you felt bullied on social media or texting? (128 responses)

 Has the content of an online game ever upset or distressed you? (128 responses)