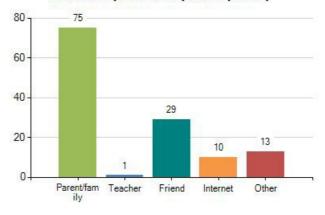

 If you were worried about the internet or texting who would you talk to? (128 responses)

| Export from the Meridian Desktop - Page: Patient Experience >> School Health Survey >> Year 7 Public Health >> Question Analysis |  |
|----------------------------------------------------------------------------------------------------------------------------------|--|
| uestion Analysis user guide                                                                                                      |  |
|                                                                                                                                  |  |
|                                                                                                                                  |  |
|                                                                                                                                  |  |
|                                                                                                                                  |  |
|                                                                                                                                  |  |
|                                                                                                                                  |  |
|                                                                                                                                  |  |
|                                                                                                                                  |  |
|                                                                                                                                  |  |
|                                                                                                                                  |  |
|                                                                                                                                  |  |
|                                                                                                                                  |  |
|                                                                                                                                  |  |
|                                                                                                                                  |  |
|                                                                                                                                  |  |
|                                                                                                                                  |  |
|                                                                                                                                  |  |
|                                                                                                                                  |  |
|                                                                                                                                  |  |
|                                                                                                                                  |  |
|                                                                                                                                  |  |
|                                                                                                                                  |  |
|                                                                                                                                  |  |
|                                                                                                                                  |  |
|                                                                                                                                  |  |
|                                                                                                                                  |  |
|                                                                                                                                  |  |
|                                                                                                                                  |  |
|                                                                                                                                  |  |
|                                                                                                                                  |  |
|                                                                                                                                  |  |
|                                                                                                                                  |  |
|                                                                                                                                  |  |
|                                                                                                                                  |  |
|                                                                                                                                  |  |