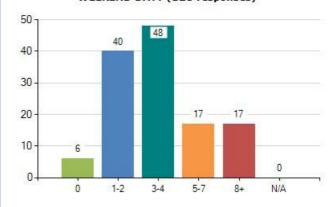

## Results

0

Yes

No

Yes

No

19. How many hours a day do you sit watching TV, playing electronic games or on the internet on a WEEKEND DAY? (128 responses)

 Do you take part in 60 minutes active play or exercise each day? (This can include if you walk, cycle or scoot to and from school) (128 responses)