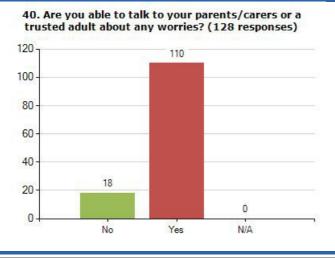

## Results

0

Yes

No

Yes

No

19. How many hours a day do you sit watching TV, playing electronic games or on the internet on a WEEKEND DAY? (128 responses)

 Do you take part in 60 minutes active play or exercise each day? (This can include if you walk, cycle or scoot to and from school) (128 responses)

21. What best describes how you feel about your weight? (128 responses)

22. Do you walk, cycle or scoot to and from school most days? (128 responses)

23. Do you feel happy most days? (128 responses)

27. Would you describe yourself as confident? (128 responses)

28. Do you worry about how you look or how you feel? (128 responses)