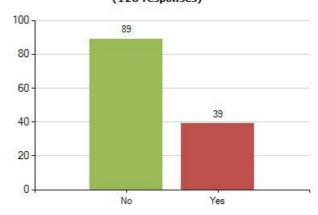

## 62. How many TOTAL hours do you spend on the internet each day? (128 responses)

64. Do your parents/carers monitor or check your online activity? (128 responses)

66. Do you worry about being safe on the internet? (128 responses)