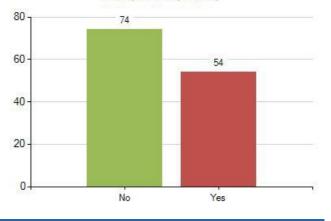

## Results

0

Yes

No

Yes

No

19. How many hours a day do you sit watching TV, playing electronic games or on the internet on a WEEKEND DAY? (128 responses)

 Do you take part in 60 minutes active play or exercise each day? (This can include if you walk, cycle or scoot to and from school) (128 responses)