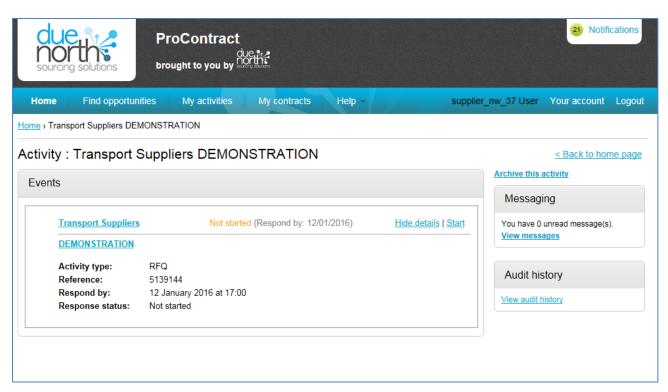

Screen 7 – Access Tender opportunity that you have registered an interest in via Home > Activity

Screen 8 – Tender opportunity - Start to access documents

Screen 10 - Response Wizard – Page 1, continue

Screen 11 – Response wizard page 3 Adding an attachment