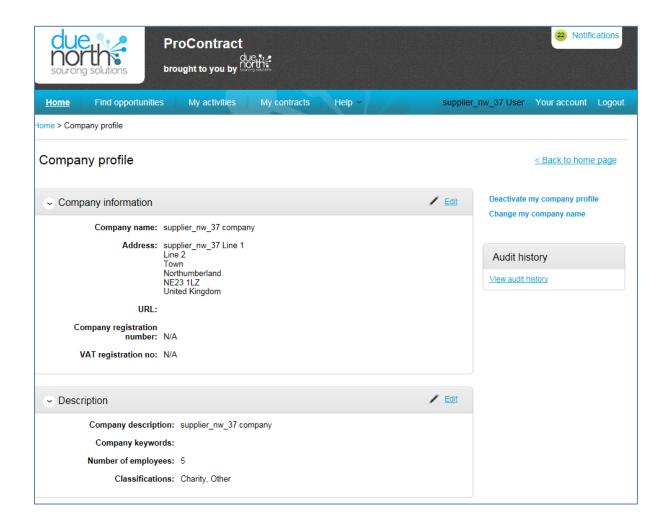

Screen 3 – HOME – Access to all Opportunities, Activities, Contracts, Help, Account details,

Screen 4 – Company details – edit info, description, address, keywords etc

**Screen 5 – Find Opportunities** – Portal – The Chest, Area – North West, Keyword – Transport, Organisation – Cumbria County Council