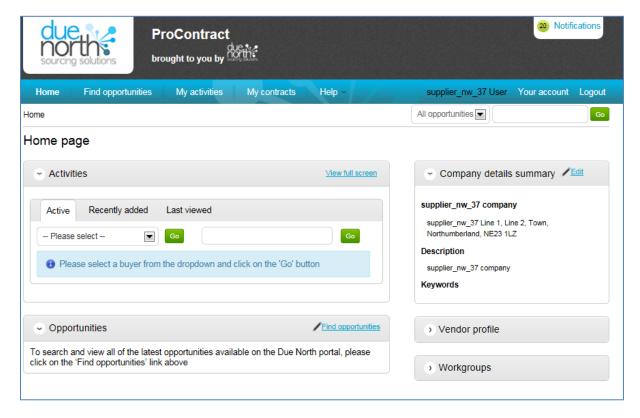

Screen 3 – HOME – Access to all Opportunities, Activities, Contracts, Help, Account details,

Screen 4 – Company details – edit info, description, address, keywords etc

**Screen 5 – Find Opportunities** – Portal – The Chest, Area – North West, Keyword – Transport, Organisation – Cumbria County Council