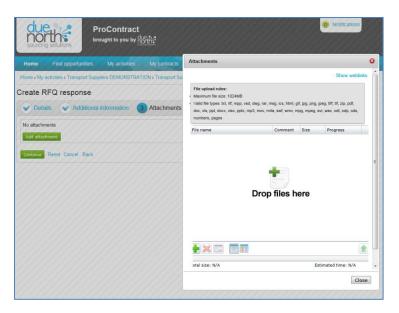

Screen 7 – Access Tender opportunity that you have registered an interest in via Home > Activity

Screen 8 – Tender opportunity - Start to access documents

Screen 10 - Response Wizard – Page 1, continue

Screen 11 – Response wizard page 3 Adding an attachment