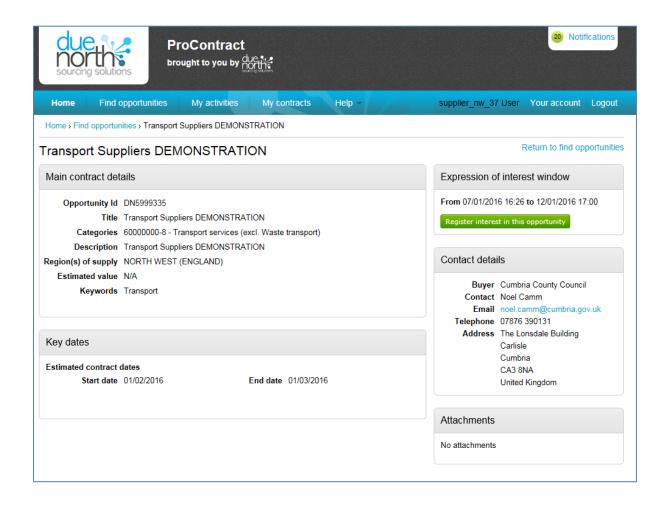

Screen 3 – HOME – Access to all Opportunities, Activities, Contracts, Help, Account details,

Screen 4 – Company details – edit info, description, address, keywords etc

**Screen 5 – Find Opportunities** – Portal – The Chest, Area – North West, Keyword – Transport, Organisation – Cumbria County Council