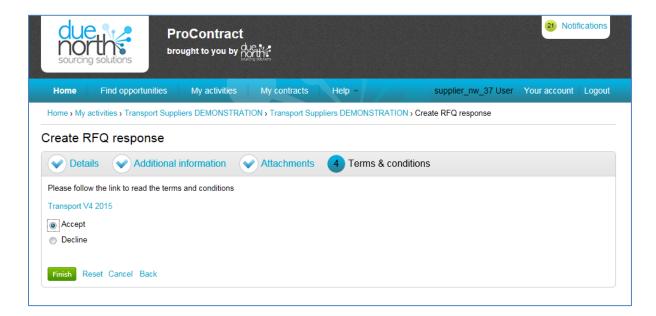

Screen 12 - Response Wizard Page 4 - Accepting the terms of the contract & Finish Wizard

Screen 13 - Submit tender

Screen 14 – Tender submission information – edit response and version control

Screen 15 - Messaging