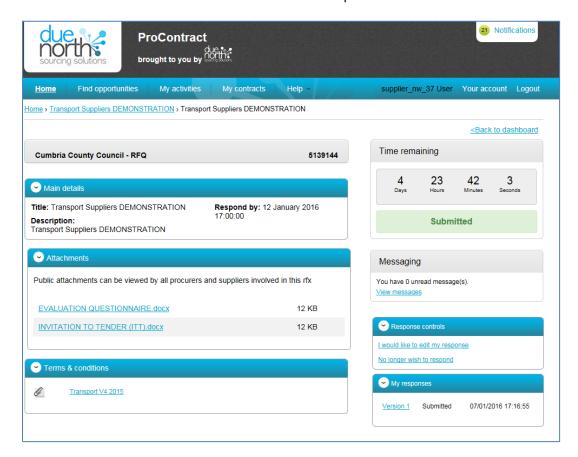

Screen 12 - Response Wizard Page 4 - Accepting the terms of the contract & Finish Wizard

Screen 13 - Submit tender

Screen 14 – Tender submission information – edit response and version control

Screen 15 - Messaging