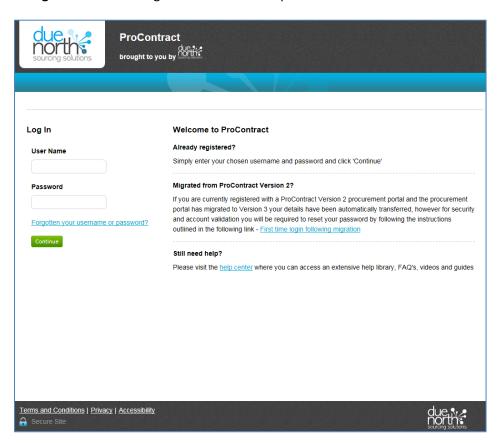

For time critical and time sensitive issues (normally requiring resolution within 60 minutes) then please call 0330 005 0352.

1. Log in 1<sup>st</sup> screen – migrated from V2 & Help centre

2. Log in 2<sup>nd</sup> Screen – 12 character & number password