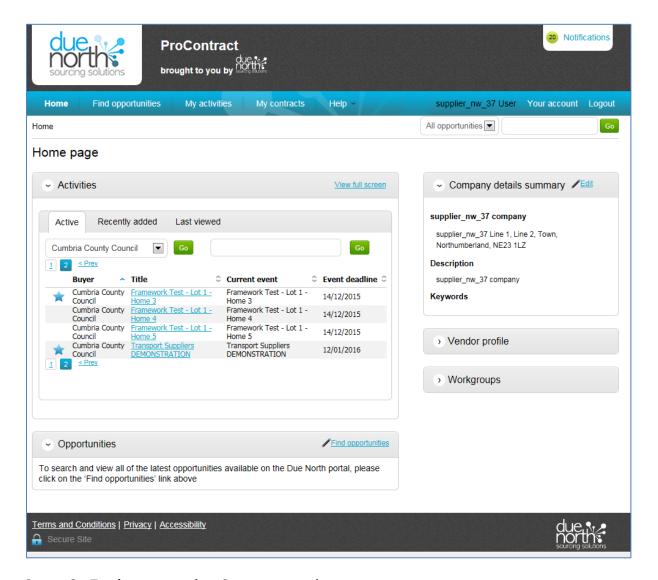

Screen 3 – HOME – Access to all Opportunities, Activities, Contracts, Help, Account details,

Screen 4 – Company details – edit info, description, address, keywords etc

**Screen 5 – Find Opportunities** – Portal – The Chest, Area – North West, Keyword – Transport, Organisation – Cumbria County Council