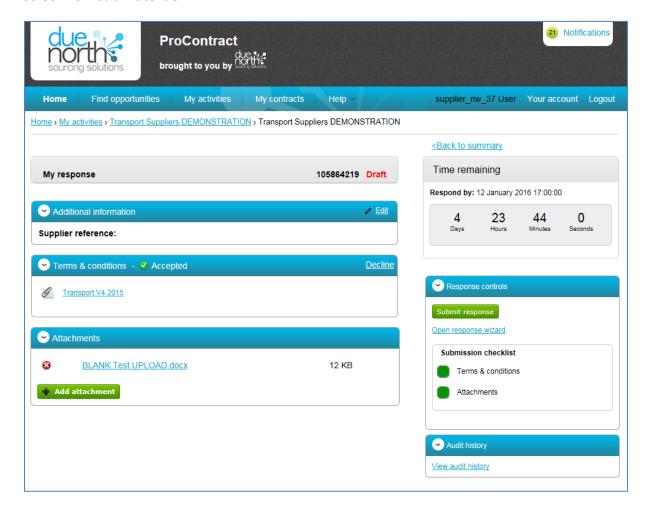

Screen 12 - Response Wizard Page 4 - Accepting the terms of the contract & Finish Wizard

Screen 13 - Submit tender

Screen 14 – Tender submission information – edit response and version control

Screen 15 - Messaging