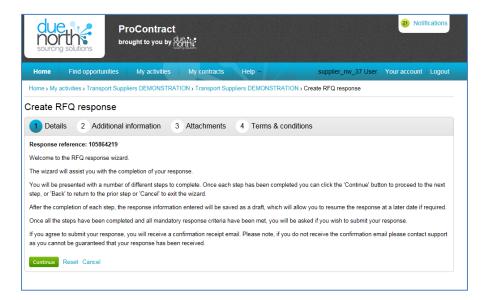

Screen 7 – Access Tender opportunity that you have registered an interest in via Home > Activity

Screen 8 – Tender opportunity - Start to access documents

Screen 10 - Response Wizard – Page 1, continue

Screen 11 – Response wizard page 3 Adding an attachment