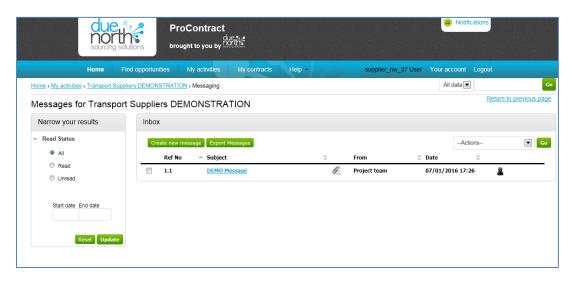

Screen 12 - Response Wizard Page 4 - Accepting the terms of the contract & Finish Wizard

Screen 13 - Submit tender

Screen 14 – Tender submission information – edit response and version control

Screen 15 - Messaging