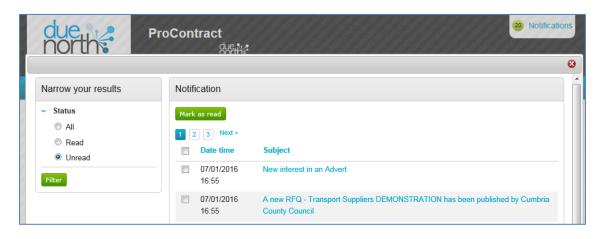

acts, Help, Account details,



Screen 4 – Company details – edit info, description, address, keywords etc



**Screen 5 – Find Opportunities** – Portal – The Chest, Area – North West, Keyword – Transport, Organisation – Cumbria County Council





Screen 7 – Access Tender opportunity that you have registered an interest in via Home > Activity



Screen 8 – Tender opportunity - Start to access documents





Screen 10 - Response Wizard – Page 1, continue



Screen 11 – Response wizard page 3 Adding an attachment



Screen 12 - Response Wizard Page 4 - Accepting the terms of the contract & Finish Wizard



Screen 13 - Submit tender



Screen 14 – Tender submission information – edit response and version control



Screen 15 - Messaging



Screen 16 - Notifications (same as emails receive)