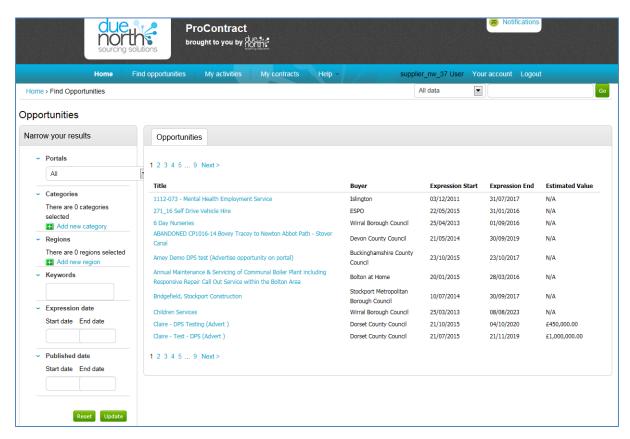

Screen 3 – HOME – Access to all Opportunities, Activities, Contracts, Help, Account details,

Screen 4 – Company details – edit info, description, address, keywords etc

**Screen 5 – Find Opportunities** – Portal – The Chest, Area – North West, Keyword – Transport, Organisation – Cumbria County Council