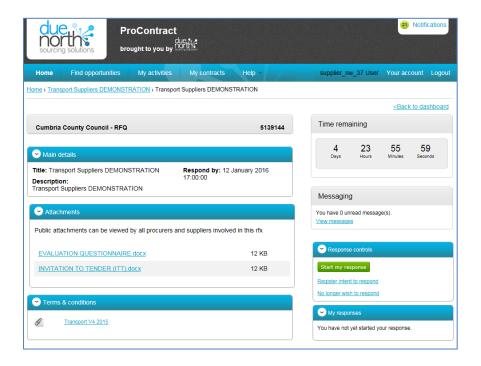

Screen 7 – Access Tender opportunity that you have registered an interest in via Home > Activity

Screen 8 – Tender opportunity - Start to access documents

Screen 10 - Response Wizard – Page 1, continue

Screen 11 – Response wizard page 3 Adding an attachment